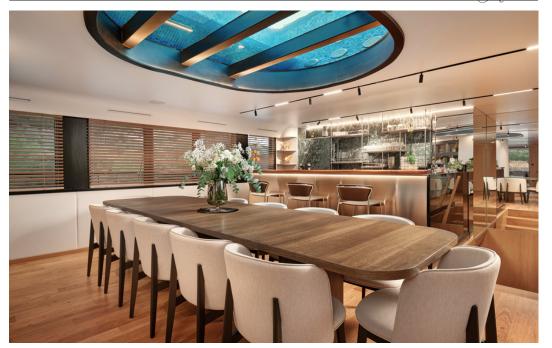

Anetta stands out with a seawater pool on the aft deck, seamlessly connected to a spacious swim platform. This unique feature imparts an open, panoramic ambiance, reminiscent of an alfresco seaside club, making her an unparalleled luxury sailing yacht available for charter in Croatia. Beyond this aquatic allure, the yacht boasts a sprawling sundeck adorned with a jacuzzi, bar, open-air cinema, and plush lounging areas for sun-soaked relaxation and convivial gatherings.

#### CABIN ARRANGEMENT

- · 31 sqm Full-beam Master ensuite cabin, located forward
- 28 sqm VIP ensuite cabin, located starboard
- 2 x 18 sqm Double ensuite cabins, located at the aft
- 2 x 15 sqm Convertible ensuite cabins, located port side