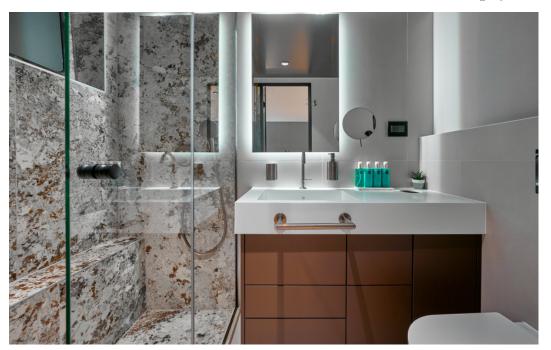

#### ACCOMMODATION

| TOTAL GUESTS (sleeping) | 12                      |
|-------------------------|-------------------------|
| TOTAL GUESTS (cruising) | 12                      |
| NUMBER OF CABINS        | 6                       |
| CABIN CONFIGURATION     | 1 Master, 1 VIP,        |
|                         | 2 Double, 2 Convertible |
| BED CONFIGURATION       | 4 King size, 4 Single   |
| TOTAL CREW              | 8                       |

#### CABIN ARRANGEMENT

- · 31 sqm Full-beam Master ensuite cabin, located forward
- 28 sqm VIP ensuite cabin, located starboard
- 2 x 18 sqm Double ensuite cabins, located at the aft
- 2 x 15 sqm Convertible ensuite cabins, located port side