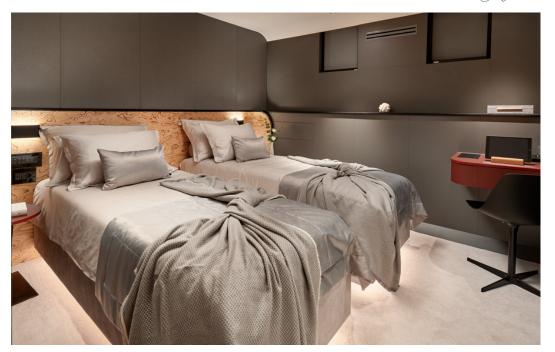

#### ACCOMMODATION

| TOTAL GUESTS (sleeping) | 12                      |
|-------------------------|-------------------------|
| TOTAL GUESTS (cruising) | 12                      |
| NUMBER OF CABINS        | 6                       |
| CABIN CONFIGURATION     | 1 Master, 1 VIP,        |
|                         | 2 Double, 2 Convertible |
| BED CONFIGURATION       | 4 King size, 4 Single   |
| TOTAL CREW              | 8                       |

#### CABIN ARRANGEMENT

- · 31 sqm Full-beam Master ensuite cabin, located forward
- 28 sqm VIP ensuite cabin, located starboard
- 2 x 18 sqm Double ensuite cabins, located at the aft
- 2 x 15 sqm Convertible ensuite cabins, located port side