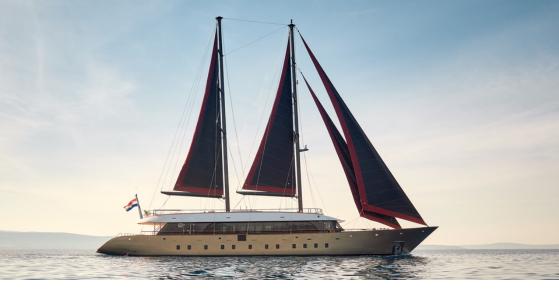

## SETTING SAIL WITH SUPERYACHT ELEGANCE

Meet the epitome of maritime opulence – the luxury sailing yacht Anetta.

With its contemporary Italian-inspired design and cutting-edge technological features, Anetta sets the stage for an extraordinary seafaring experience. This magnificent vessel accommodates up to 12 guests in 6 lavish staterooms, ensuring unrivaled space both below and above decks.

Anetta stands out with a seawater pool on the aft deck, seamlessly connected to a spacious swim platform. This unique feature imparts an open, panoramic ambiance, reminiscent of an alfresco seaside club, making her an unparalleled luxury sailing yacht available for charter in Croatia. Beyond this aquatic allure, the yacht boasts a sprawling sundeck adorned with a jacuzzi, bar, open-air cinema, and plush lounging areas for sun-soaked relaxation and convivial gatherings.