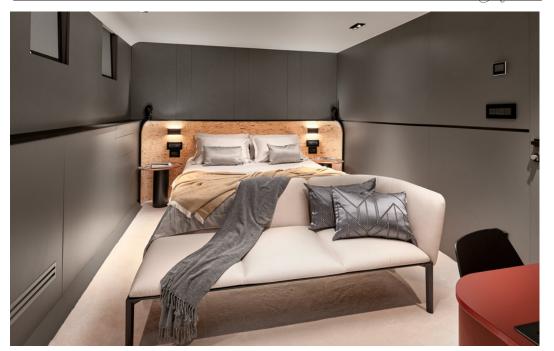

#### ACCOMMODATION

| TOTAL GUESTS (sleeping) | 12                      |
|-------------------------|-------------------------|
| TOTAL GUESTS (cruising) | 12                      |
| NUMBER OF CABINS        | 6                       |
| CABIN CONFIGURATION     | 1 Master, 1 VIP,        |
|                         | 2 Double, 2 Convertible |
| BED CONFIGURATION       | 4 King size, 4 Single   |
| TOTAL CREW              | 8                       |

#### CABIN ARRANGEMENT

- · 31 sqm Full-beam Master ensuite cabin, located forward
- 28 sqm VIP ensuite cabin, located starboard
- 2 x 18 sqm Double ensuite cabins, located at the aft
- 2 x 15 sqm Convertible ensuite cabins, located port side