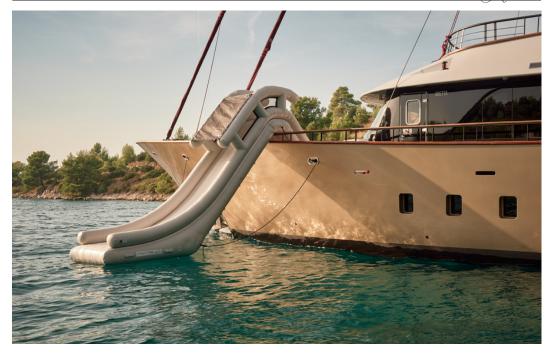

#### **TENDERS & TOYS**

- TENDER 6.5M 150HP
- SEA BOB 2X
- E FOIL 2X
- MANTA JET SURF
- WATER SLIDE 8 custom
- JET SKI
- SWIM PLATFORMS
- SUP BOARDS
- DONUT
- WATERSKI
- WATERBOARD

#### KEY FEATURES

- 1. Brand new yacht (2023)
- 2. Seawater pool on the main deck aft
- 3. Extensive sundeck with jacuzzi, bar and open-air cinema
- 4. Water slide
- 5. Refined & luxurious interior design
- 6. 12 guests in 6 ensuite cabins