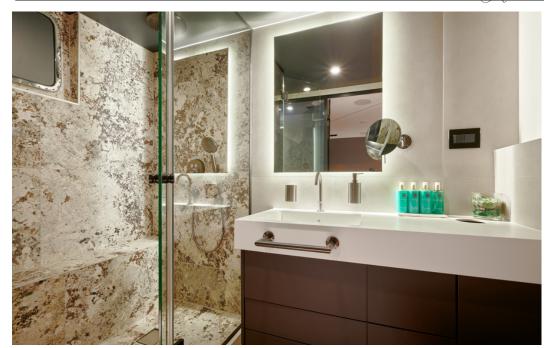

#### ACCOMMODATION

| TOTAL GUESTS (sleeping) | 12                      |
|-------------------------|-------------------------|
| TOTAL GUESTS (cruising) | 12                      |
| NUMBER OF CABINS        | 6                       |
| CABIN CONFIGURATION     | 1 Master, 1 VIP,        |
|                         | 2 Double, 2 Convertible |
| BED CONFIGURATION       | 4 King size, 4 Single   |
| TOTAL CREW              | 8                       |

#### CABIN ARRANGEMENT

- · 31 sqm Full-beam Master ensuite cabin, located forward
- 28 sqm VIP ensuite cabin, located starboard
- 2 x 18 sqm Double ensuite cabins, located at the aft
- 2 x 15 sqm Convertible ensuite cabins, located port side