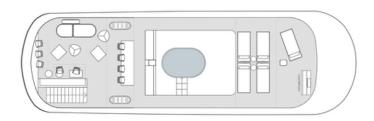

Anetta stands out with a seawater pool on the aft deck, seamlessly connected to a spacious swim platform. This unique feature imparts an open, panoramic ambiance, reminiscent of an alfresco seaside club, making her an unparalleled luxury sailing yacht available for charter in Croatia. Beyond this aquatic allure, the yacht boasts a sprawling sundeck adorned with a jacuzzi, bar, open-air cinema, and plush lounging areas for sun-soaked relaxation and convivial gatherings.

#### **TENDERS & TOYS**

- TENDER 6.5M 150HP
- SEA BOB 2X
- E FOIL 2X
- MANTA JET SURF
- WATER SLIDE 8 custom
- JET SKI
- SWIM PLATFORMS
- SUP BOARDS
- DONUT
- WATERSKI
- WATERBOARD

### LOWER DECK

MAIN DECK

SUN DECK