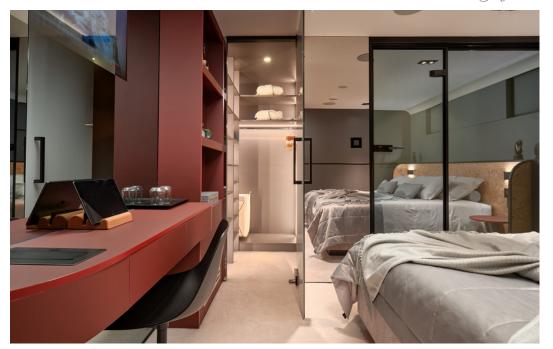

#### ACCOMMODATION

| TOTAL GUESTS (sleeping) | 12                      |
|-------------------------|-------------------------|
| TOTAL GUESTS (cruising) | 12                      |
| NUMBER OF CABINS        | 6                       |
| CABIN CONFIGURATION     | 1 Master, 1 VIP,        |
|                         | 2 Double, 2 Convertible |
| BED CONFIGURATION       | 4 King size, 4 Single   |
| TOTAL CREW              | 8                       |

#### CABIN ARRANGEMENT

- · 31 sqm Full-beam Master ensuite cabin, located forward
- 28 sqm VIP ensuite cabin, located starboard
- 2 x 18 sqm Double ensuite cabins, located at the aft
- 2 x 15 sqm Convertible ensuite cabins, located port side