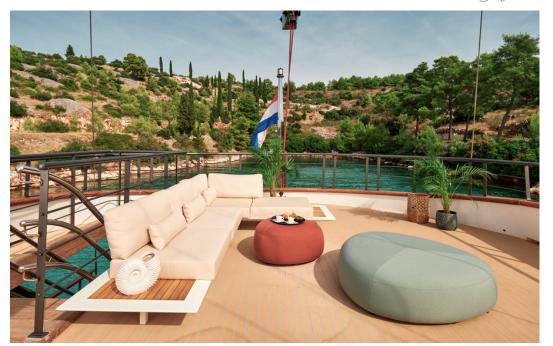

Anetta stands out with a seawater pool on the aft deck, seamlessly connected to a spacious swim platform. This unique feature imparts an open, panoramic ambiance, reminiscent of an alfresco seaside club, making her an unparalleled luxury sailing yacht available for charter in Croatia. Beyond this aquatic allure, the yacht boasts a sprawling sundeck adorned with a jacuzzi, bar, open-air cinema, and plush lounging areas for sun-soaked relaxation and convivial gatherings.