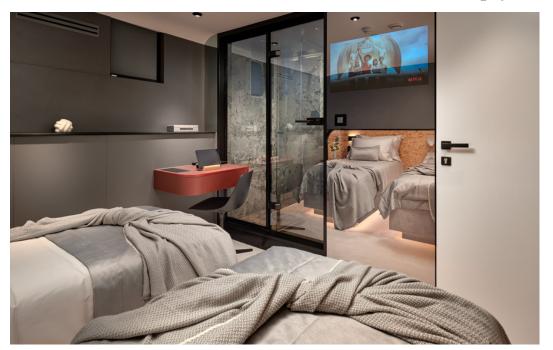

#### ACCOMMODATION

| TOTAL GUESTS (sleeping) | 12                      |
|-------------------------|-------------------------|
| TOTAL GUESTS (cruising) | 12                      |
| NUMBER OF CABINS        | 6                       |
| CABIN CONFIGURATION     | 1 Master, 1 VIP,        |
|                         | 2 Double, 2 Convertible |
| BED CONFIGURATION       | 4 King size, 4 Single   |
| TOTAL CREW              | 8                       |

#### CABIN ARRANGEMENT

- · 31 sqm Full-beam Master ensuite cabin, located forward
- 28 sqm VIP ensuite cabin, located starboard
- 2 x 18 sqm Double ensuite cabins, located at the aft
- 2 x 15 sqm Convertible ensuite cabins, located port side

#### ENTERTAINMENT

- Entertainment system, which can control A/C, curtains, lights, TV, and music in all cabins
- · Satellite TV in saloon and all cabins; Netflix
- Sonus sound system
- · Outdoor film projector on the sundeck