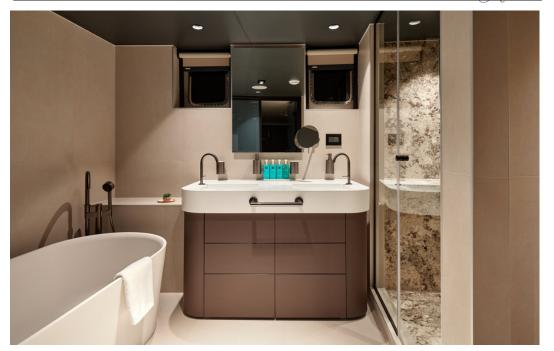

#### ACCOMMODATION

| TOTAL GUESTS (sleeping) | 12                      |
|-------------------------|-------------------------|
| TOTAL GUESTS (cruising) | 12                      |
| NUMBER OF CABINS        | 6                       |
| CABIN CONFIGURATION     | 1 Master, 1 VIP,        |
|                         | 2 Double, 2 Convertible |
| BED CONFIGURATION       | 4 King size, 4 Single   |
| TOTAL CREW              | 8                       |

#### CABIN ARRANGEMENT

- · 31 sqm Full-beam Master ensuite cabin, located forward
- 28 sqm VIP ensuite cabin, located starboard
- 2 x 18 sqm Double ensuite cabins, located at the aft
- 2 x 15 sqm Convertible ensuite cabins, located port side