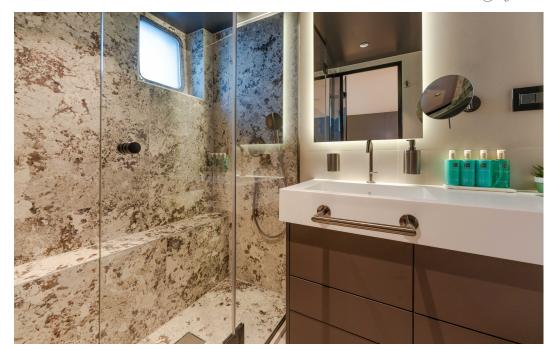

#### ACCOMMODATION

| TOTAL GUESTS (sleeping) | 12                      |
|-------------------------|-------------------------|
| TOTAL GUESTS (cruising) | 12                      |
| NUMBER OF CABINS        | 6                       |
| CABIN CONFIGURATION     | 1 Master, 1 VIP,        |
|                         | 2 Double, 2 Convertible |
| BED CONFIGURATION       | 4 King size, 4 Single   |
| TOTAL CREW              | 8                       |

#### CABIN ARRANGEMENT

- · 31 sqm Full-beam Master ensuite cabin, located forward
- 28 sqm VIP ensuite cabin, located starboard
- 2 x 18 sqm Double ensuite cabins, located at the aft
- 2 x 15 sqm Convertible ensuite cabins, located port side