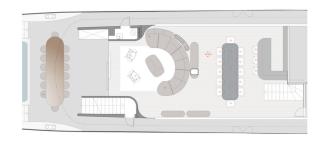

Anetta stands out with a seawater pool on the aft deck, seamlessly connected to a spacious swim platform. This unique feature imparts an open, panoramic ambiance, reminiscent of an alfresco seaside club, making her an unparalleled luxury sailing yacht available for charter in Croatia. Beyond this aquatic allure, the yacht boasts a sprawling sundeck adorned with a jacuzzi, bar, open-air cinema, and plush lounging areas for sun-soaked relaxation and convivial gatherings.

### LOWER DECK

MAIN DECK

SUN DECK