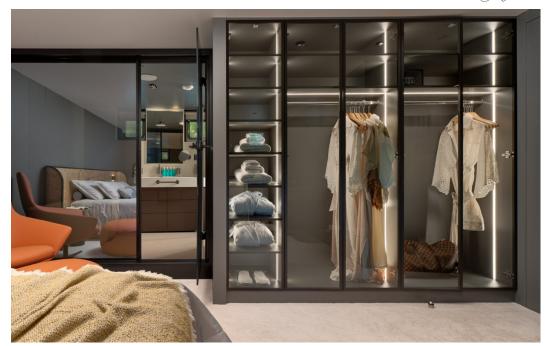

#### ACCOMMODATION

| TOTAL GUESTS (sleeping) | 12                      |
|-------------------------|-------------------------|
| TOTAL GUESTS (cruising) | 12                      |
| NUMBER OF CABINS        | 6                       |
| CABIN CONFIGURATION     | 1 Master, 1 VIP,        |
|                         | 2 Double, 2 Convertible |
| BED CONFIGURATION       | 4 King size, 4 Single   |
| TOTAL CREW              | 8                       |

#### CABIN ARRANGEMENT

- · 31 sqm Full-beam Master ensuite cabin, located forward
- 28 sqm VIP ensuite cabin, located starboard
- 2 x 18 sqm Double ensuite cabins, located at the aft
- 2 x 15 sqm Convertible ensuite cabins, located port side