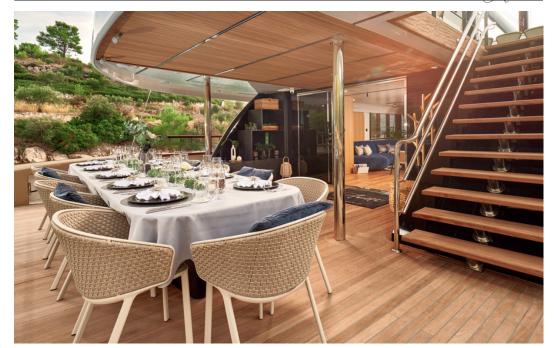

Anetta stands out with a seawater pool on the aft deck, seamlessly connected to a spacious swim platform. This unique feature imparts an open, panoramic ambiance, reminiscent of an alfresco seaside club, making her an unparalleled luxury sailing yacht available for charter in Croatia. Beyond this aquatic allure, the yacht boasts a sprawling sundeck adorned with a jacuzzi, bar, open-air cinema, and plush lounging areas for sun-soaked relaxation and convivial gatherings.