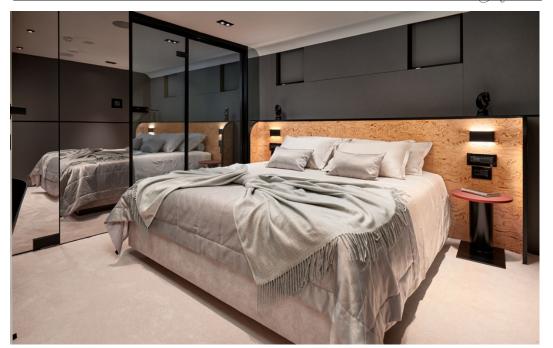

#### ACCOMMODATION

| TOTAL GUESTS (sleeping) | 12                      |
|-------------------------|-------------------------|
| TOTAL GUESTS (cruising) | 12                      |
| NUMBER OF CABINS        | 6                       |
| CABIN CONFIGURATION     | 1 Master, 1 VIP,        |
|                         | 2 Double, 2 Convertible |
| BED CONFIGURATION       | 4 King size, 4 Single   |
| TOTAL CREW              | 8                       |

#### CABIN ARRANGEMENT

- · 31 sqm Full-beam Master ensuite cabin, located forward
- 28 sqm VIP ensuite cabin, located starboard
- 2 x 18 sqm Double ensuite cabins, located at the aft
- 2 x 15 sqm Convertible ensuite cabins, located port side