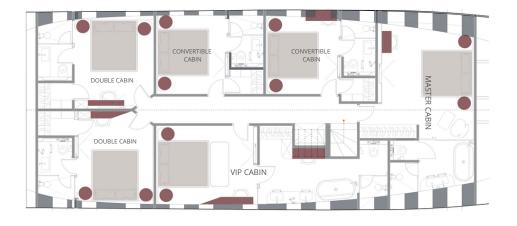

#### ACCOMMODATION

| TOTAL GUESTS (sleeping) | 12                      |
|-------------------------|-------------------------|
| TOTAL GUESTS (cruising) | 12                      |
| NUMBER OF CABINS        | 6                       |
| CABIN CONFIGURATION     | 1 Master, 1 VIP,        |
|                         | 2 Double, 2 Convertible |
| BED CONFIGURATION       | 4 King size, 4 Single   |
| TOTAL CREW              | 8                       |

#### CABIN ARRANGEMENT

- · 31 sqm Full-beam Master ensuite cabin, located forward
- 28 sqm VIP ensuite cabin, located starboard
- 2 x 18 sqm Double ensuite cabins, located at the aft
- 2 x 15 sqm Convertible ensuite cabins, located port side

### LOWER DECK

MAIN DECK

SUN DECK