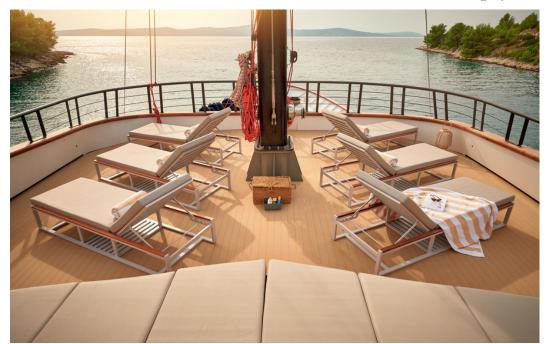

Anetta stands out with a seawater pool on the aft deck, seamlessly connected to a spacious swim platform. This unique feature imparts an open, panoramic ambiance, reminiscent of an alfresco seaside club, making her an unparalleled luxury sailing yacht available for charter in Croatia. Beyond this aquatic allure, the yacht boasts a sprawling sundeck adorned with a jacuzzi, bar, open-air cinema, and plush lounging areas for sun-soaked relaxation and convivial gatherings.