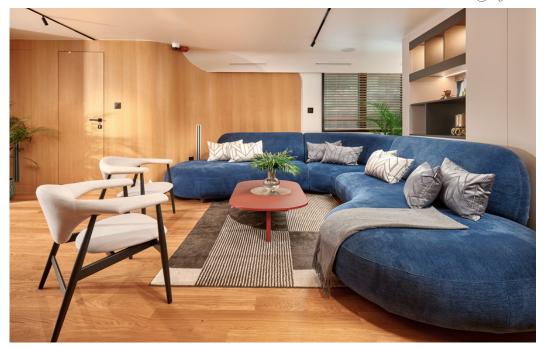

## SETTING SAIL WITH SUPERYACHT ELEGANCE

Meet the epitome of maritime opulence – the luxury sailing yacht Anetta.

With its contemporary Italian-inspired design and cutting-edge technological features, Anetta sets the stage for an extraordinary seafaring experience. This magnificent vessel accommodates up to 12 guests in 6 lavish staterooms, ensuring unrivaled space both below and above decks.