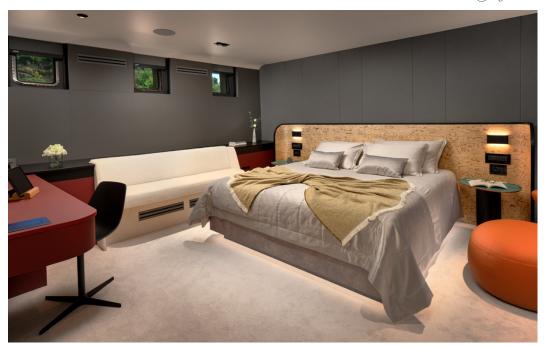

#### ACCOMMODATION

| TOTAL GUESTS (sleeping) | 12                      |
|-------------------------|-------------------------|
| TOTAL GUESTS (cruising) | 12                      |
| NUMBER OF CABINS        | 6                       |
| CABIN CONFIGURATION     | 1 Master, 1 VIP,        |
|                         | 2 Double, 2 Convertible |
| BED CONFIGURATION       | 4 King size, 4 Single   |
| TOTAL CREW              | 8                       |

#### CABIN ARRANGEMENT

- · 31 sqm Full-beam Master ensuite cabin, located forward
- 28 sqm VIP ensuite cabin, located starboard
- 2 x 18 sqm Double ensuite cabins, located at the aft
- 2 x 15 sqm Convertible ensuite cabins, located port side