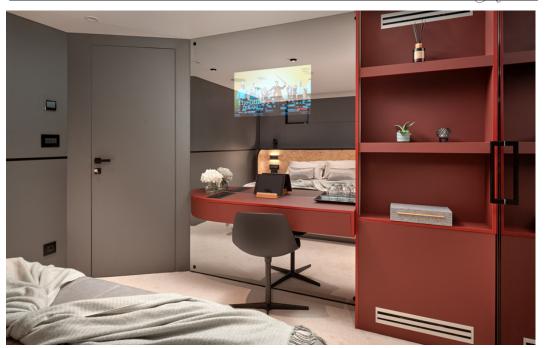

#### ENTERTAINMENT

- Entertainment system, which can control A/C, curtains, lights, TV, and music in all cabins
- · Satellite TV in saloon and all cabins; Netflix
- Sonus sound system
- · Outdoor film projector on the sundeck