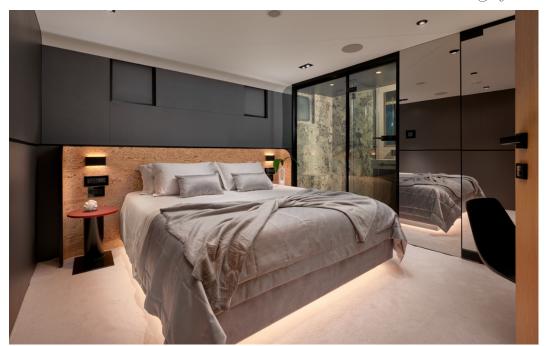

#### ACCOMMODATION

| TOTAL GUESTS (sleeping) | 12                      |
|-------------------------|-------------------------|
| TOTAL GUESTS (cruising) | 12                      |
| NUMBER OF CABINS        | 6                       |
| CABIN CONFIGURATION     | 1 Master, 1 VIP,        |
|                         | 2 Double, 2 Convertible |
| BED CONFIGURATION       | 4 King size, 4 Single   |
| TOTAL CREW              | 8                       |

#### CABIN ARRANGEMENT

- · 31 sqm Full-beam Master ensuite cabin, located forward
- 28 sqm VIP ensuite cabin, located starboard
- 2 x 18 sqm Double ensuite cabins, located at the aft
- 2 x 15 sqm Convertible ensuite cabins, located port side