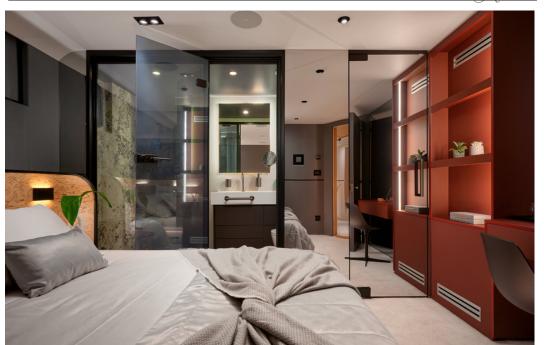

#### ACCOMMODATION

| TOTAL GUESTS (sleeping) | 12                      |
|-------------------------|-------------------------|
| TOTAL GUESTS (cruising) | 12                      |
| NUMBER OF CABINS        | 6                       |
| CABIN CONFIGURATION     | 1 Master, 1 VIP,        |
|                         | 2 Double, 2 Convertible |
| BED CONFIGURATION       | 4 King size, 4 Single   |
| TOTAL CREW              | 8                       |

#### CABIN ARRANGEMENT

- · 31 sqm Full-beam Master ensuite cabin, located forward
- 28 sqm VIP ensuite cabin, located starboard
- 2 x 18 sqm Double ensuite cabins, located at the aft
- 2 x 15 sqm Convertible ensuite cabins, located port side