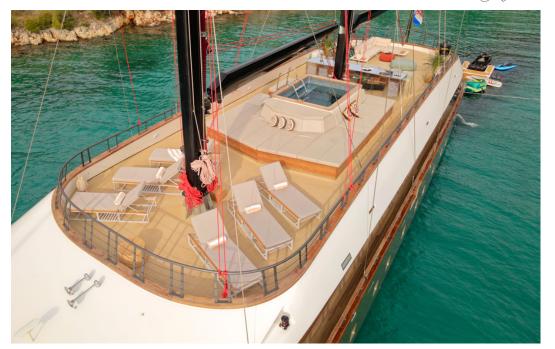

Anetta stands out with a seawater pool on the aft deck, seamlessly connected to a spacious swim platform. This unique feature imparts an open, panoramic ambiance, reminiscent of an alfresco seaside club, making her an unparalleled luxury sailing yacht available for charter in Croatia. Beyond this aquatic allure, the yacht boasts a sprawling sundeck adorned with a jacuzzi, bar, open-air cinema, and plush lounging areas for sun-soaked relaxation and convivial gatherings.

#### KEY FEATURES

- 1. Brand new yacht (2023)
- 2. Seawater pool on the main deck aft
- 3. Extensive sundeck with jacuzzi, bar and open-air cinema
- 4. Water slide
- 5. Refined & luxurious interior design
- 6. 12 guests in 6 ensuite cabins