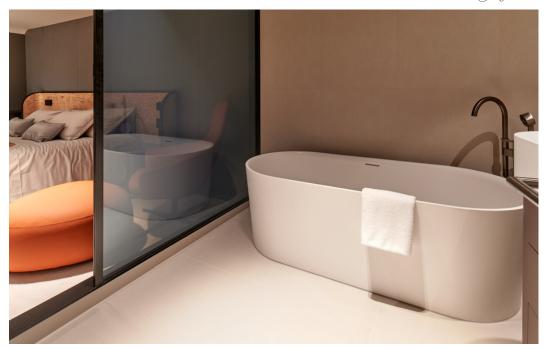

#### ACCOMMODATION

| TOTAL GUESTS (sleeping) | 12                      |
|-------------------------|-------------------------|
| TOTAL GUESTS (cruising) | 12                      |
| NUMBER OF CABINS        | 6                       |
| CABIN CONFIGURATION     | 1 Master, 1 VIP,        |
|                         | 2 Double, 2 Convertible |
| BED CONFIGURATION       | 4 King size, 4 Single   |
| TOTAL CREW              | 8                       |

#### CABIN ARRANGEMENT

- · 31 sqm Full-beam Master ensuite cabin, located forward
- 28 sqm VIP ensuite cabin, located starboard
- 2 x 18 sqm Double ensuite cabins, located at the aft
- 2 x 15 sqm Convertible ensuite cabins, located port side