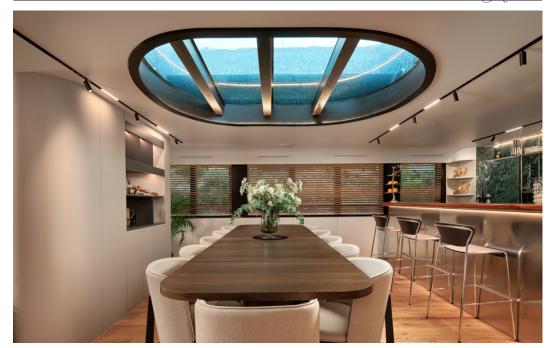

Anetta stands out with a seawater pool on the aft deck, seamlessly connected to a spacious swim platform. This unique feature imparts an open, panoramic ambiance, reminiscent of an alfresco seaside club, making her an unparalleled luxury sailing yacht available for charter in Croatia. Beyond this aquatic allure, the yacht boasts a sprawling sundeck adorned with a jacuzzi, bar, open-air cinema, and plush lounging areas for sun-soaked relaxation and convivial gatherings.

#### CABIN ARRANGEMENT

- · 31 sqm Full-beam Master ensuite cabin, located forward
- 28 sqm VIP ensuite cabin, located starboard
- 2 x 18 sqm Double ensuite cabins, located at the aft
- 2 x 15 sqm Convertible ensuite cabins, located port side