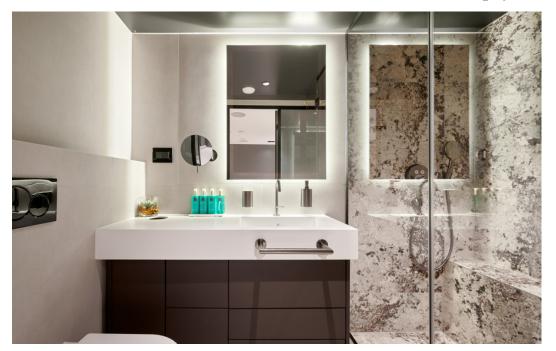

#### ACCOMMODATION

| TOTAL GUESTS (sleeping) | 12                      |
|-------------------------|-------------------------|
| TOTAL GUESTS (cruising) | 12                      |
| NUMBER OF CABINS        | 6                       |
| CABIN CONFIGURATION     | 1 Master, 1 VIP,        |
|                         | 2 Double, 2 Convertible |
| BED CONFIGURATION       | 4 King size, 4 Single   |
| TOTAL CREW              | 8                       |

#### CABIN ARRANGEMENT

- · 31 sqm Full-beam Master ensuite cabin, located forward
- 28 sqm VIP ensuite cabin, located starboard
- 2 x 18 sqm Double ensuite cabins, located at the aft
- 2 x 15 sqm Convertible ensuite cabins, located port side