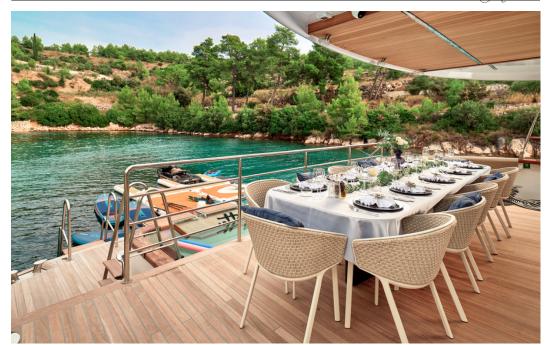

Anetta stands out with a seawater pool on the aft deck, seamlessly connected to a spacious swim platform. This unique feature imparts an open, panoramic ambiance, reminiscent of an alfresco seaside club, making her an unparalleled luxury sailing yacht available for charter in Croatia. Beyond this aquatic allure, the yacht boasts a sprawling sundeck adorned with a jacuzzi, bar, open-air cinema, and plush lounging areas for sun-soaked relaxation and convivial gatherings.