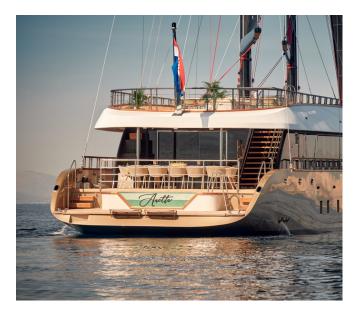

Anetta stands out with a seawater pool on the aft deck, seamlessly connected to a spacious swim platform. This unique feature imparts an open, panoramic ambiance, reminiscent of an alfresco seaside club, making her an unparalleled luxury sailing yacht available for charter in Croatia. Beyond this aquatic allure, the yacht boasts a sprawling sundeck adorned with a jacuzzi, bar, open-air cinema, and plush lounging areas for sun-soaked relaxation and convivial gatherings.