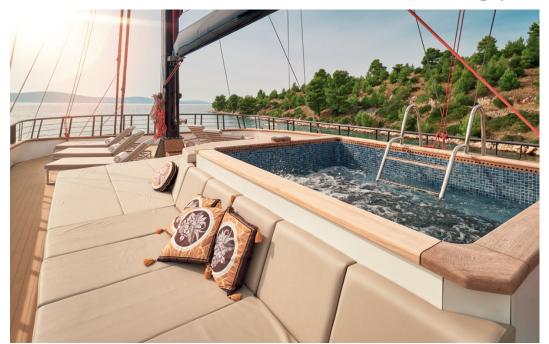

Anetta stands out with a seawater pool on the aft deck, seamlessly connected to a spacious swim platform. This unique feature imparts an open, panoramic ambiance, reminiscent of an alfresco seaside club, making her an unparalleled luxury sailing yacht available for charter in Croatia. Beyond this aquatic allure, the yacht boasts a sprawling sundeck adorned with a jacuzzi, bar, open-air cinema, and plush lounging areas for sun-soaked relaxation and convivial gatherings.

#### KEY FEATURES

- 1. Brand new yacht (2023)
- 2. Seawater pool on the main deck aft
- 3. Extensive sundeck with jacuzzi, bar and open-air cinema
- 4. Water slide
- 5. Refined & luxurious interior design
- 6. 12 guests in 6 ensuite cabins