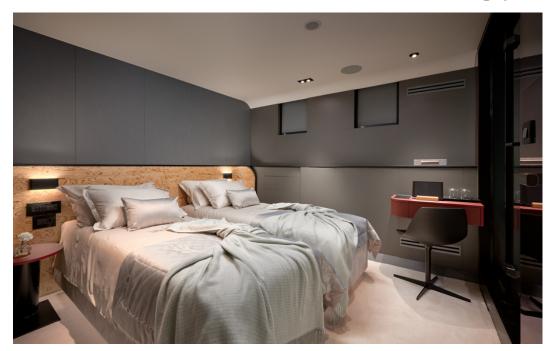

#### ACCOMMODATION

| TOTAL GUESTS (sleeping) | 12                      |
|-------------------------|-------------------------|
| TOTAL GUESTS (cruising) | 12                      |
| NUMBER OF CABINS        | 6                       |
| CABIN CONFIGURATION     | 1 Master, 1 VIP,        |
|                         | 2 Double, 2 Convertible |
| BED CONFIGURATION       | 4 King size, 4 Single   |
| TOTAL CREW              | 8                       |

#### CABIN ARRANGEMENT

- · 31 sqm Full-beam Master ensuite cabin, located forward
- 28 sqm VIP ensuite cabin, located starboard
- 2 x 18 sqm Double ensuite cabins, located at the aft
- 2 x 15 sqm Convertible ensuite cabins, located port side