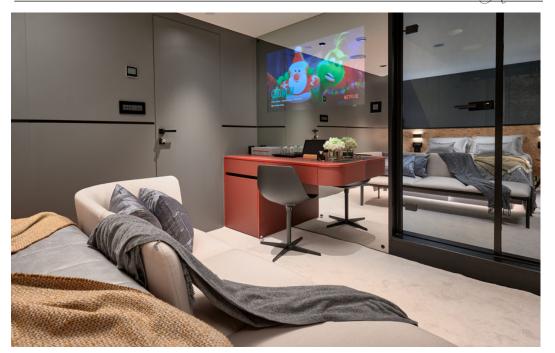

#### ACCOMMODATION

| TOTAL GUESTS (sleeping) | 12                      |
|-------------------------|-------------------------|
| TOTAL GUESTS (cruising) | 12                      |
| NUMBER OF CABINS        | 6                       |
| CABIN CONFIGURATION     | 1 Master, 1 VIP,        |
|                         | 2 Double, 2 Convertible |
| BED CONFIGURATION       | 4 King size, 4 Single   |
| TOTAL CREW              | 8                       |

#### CABIN ARRANGEMENT

- · 31 sqm Full-beam Master ensuite cabin, located forward
- 28 sqm VIP ensuite cabin, located starboard
- 2 x 18 sqm Double ensuite cabins, located at the aft
- 2 x 15 sqm Convertible ensuite cabins, located port side

#### ENTERTAINMENT

- Entertainment system, which can control A/C, curtains, lights, TV, and music in all cabins
- · Satellite TV in saloon and all cabins; Netflix
- Sonus sound system
- · Outdoor film projector on the sundeck