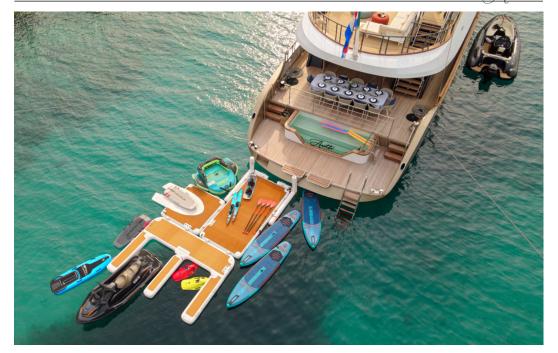

#### **TENDERS & TOYS**

- TENDER 6.5M 150HP
- SEA BOB 2X
- E FOIL 2X
- MANTA JET SURF
- WATER SLIDE 8 custom
- JET SKI
- SWIM PLATFORMS
- SUP BOARDS
- DONUT
- WATERSKI
- WATERBOARD