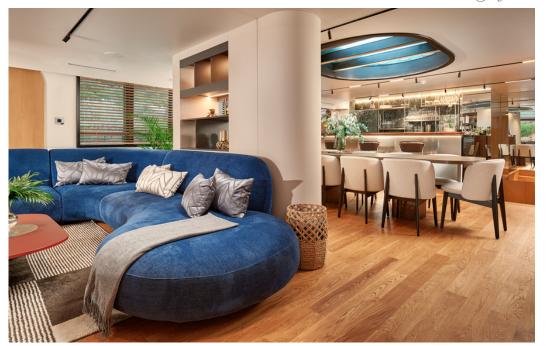

## SETTING SAIL WITH SUPERYACHT ELEGANCE

Meet the epitome of maritime opulence – the luxury sailing yacht Anetta.

With its contemporary Italian-inspired design and cutting-edge technological features, Anetta sets the stage for an extraordinary seafaring experience. This magnificent vessel accommodates up to 12 guests in 6 lavish staterooms, ensuring unrivaled space both below and above decks.

Anetta stands out with a seawater pool on the aft deck, seamlessly connected to a spacious swim platform. This unique feature imparts an open, panoramic ambiance, reminiscent of an alfresco seaside club, making her an unparalleled luxury sailing yacht available for charter in Croatia. Beyond this aquatic allure, the yacht boasts a sprawling sundeck adorned with a jacuzzi, bar, open-air cinema, and plush lounging areas for sun-soaked relaxation and convivial gatherings.