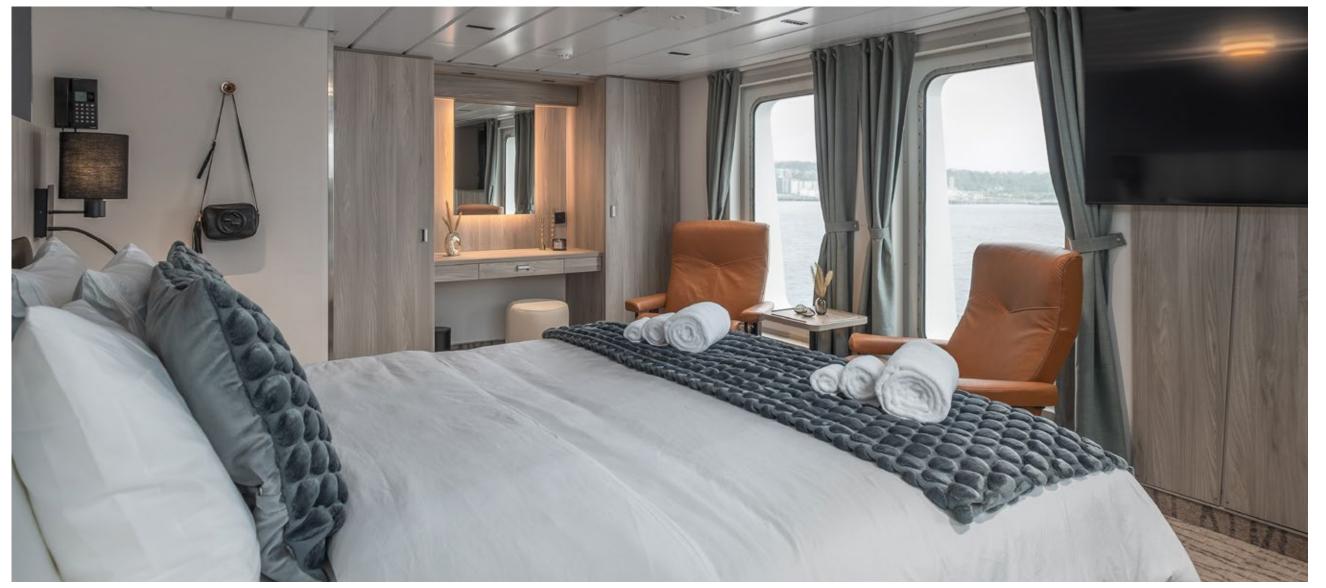

# **ACCOMMODATIONS**

Originally designed to carry 60 people, *Nansen Explorer* now carries only 12 guests in modern, spacious cabins, refined in a simple Scandinavian style. Generous floor to ceiling windows frame beautiful views, fostering a connection to the world outside the yacht. And soft textures, crisp linens and deluxe bedding restore body and soul.

## **NANSEN**

Cabin Size: 473 sq ft

Cabin amenities include: Molton Brown shampoo, conditioner, shower gel, body lotion, hand wash and hand cream; cotton pads, cotton buds; robes and slippers; ghd Hairdryer; and EU 220v sockets in bedroom, bathroom and walk-in closet.

#### **AMUNDSEN**

Cabin Size: 258 sq ft

Cabin amenities include: Molton Brown shampoo, conditioner, shower gel, body lotion, hand wash and hand cream; cotton pads, cotton buds; robes and slippers; ghd Hairdryer; and EU 220v sockets in bedroom and bathroom.

# **SVERDRUP**

Cabin Size: 242 sq ft

Cabin amenities include: Molton Brown shampoo, conditioner, shower gel, body lotion, hand wash and hand cream; cotton pads, cotton buds; robes and slippers; ghd Hairdryer; and EU 220v sockets in bedroom and bathroom.