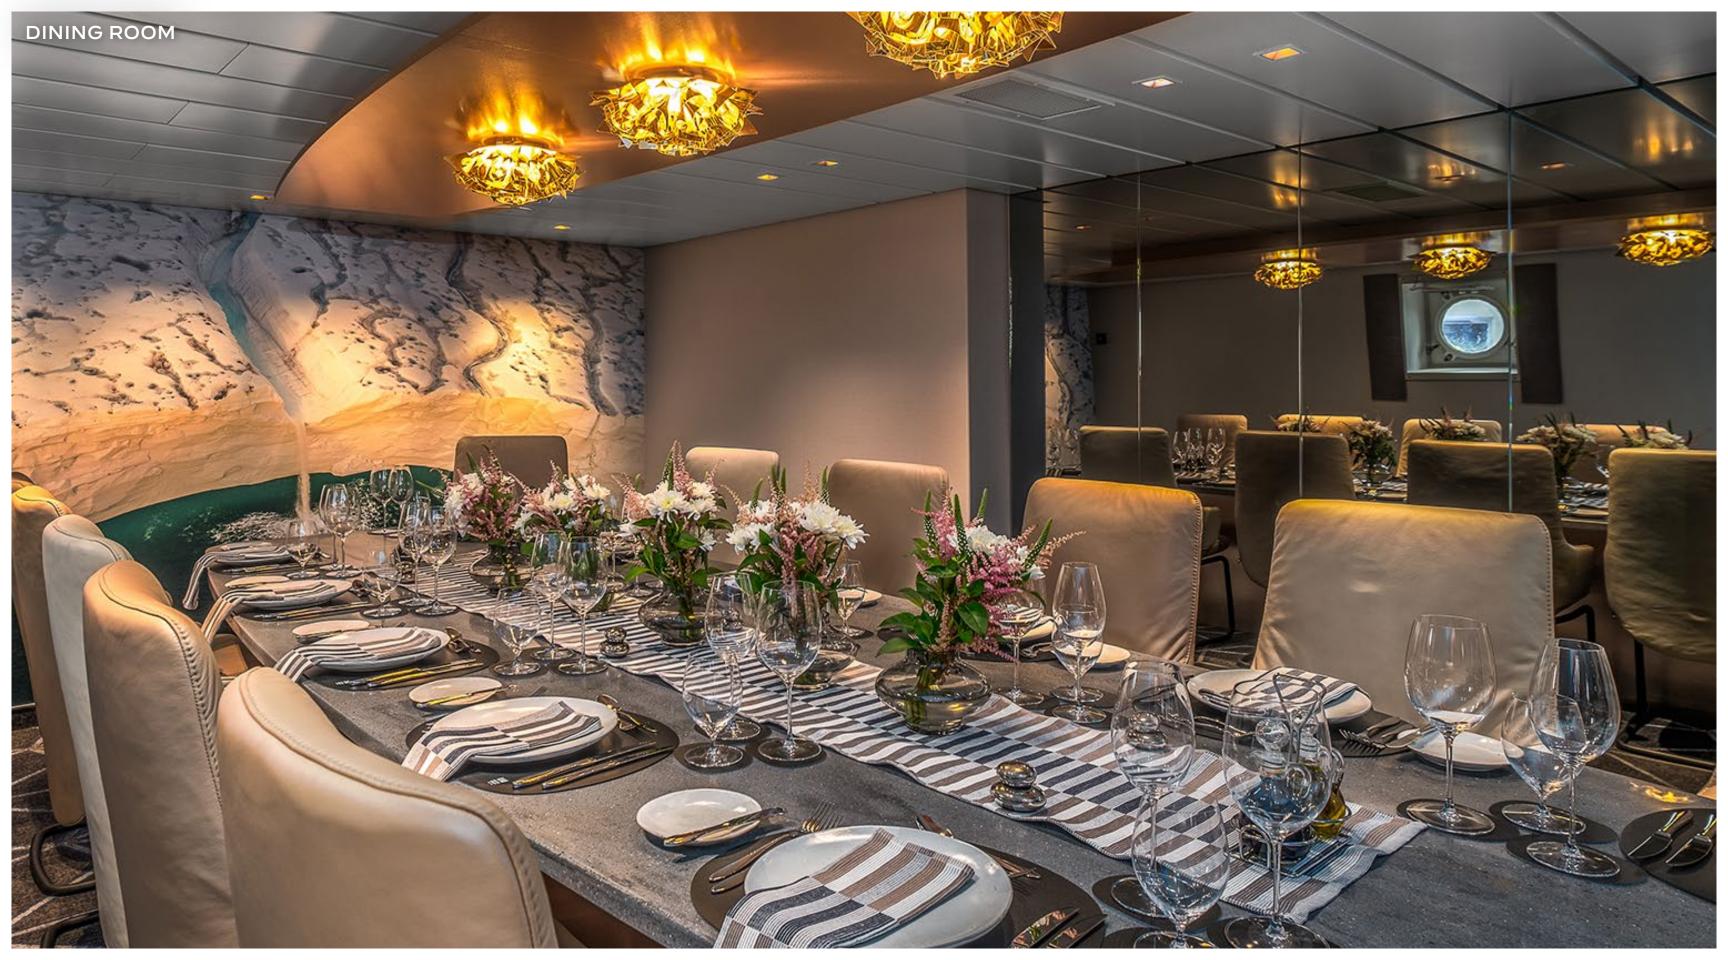

# **ACCOMMODATIONS**

Originally designed to carry 60 people, *Nansen Explorer* now carries only 12 guests in modern, spacious cabins, refined in a simple Scandinavian style. Generous floor to ceiling windows frame beautiful views, fostering a connection to the world outside the yacht. And soft textures, crisp linens and deluxe bedding restore body and soul.