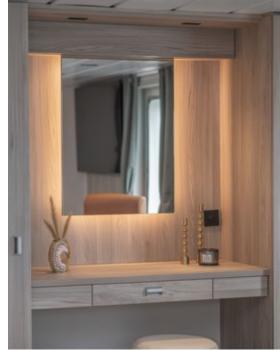

# **ACCOMMODATIONS**

Originally designed to carry 60 people, *Nansen Explorer* now carries only 12 guests in modern, spacious cabins, refined in a simple Scandinavian style. Generous floor to ceiling windows frame beautiful views, fostering a connection to the world outside the yacht. And soft textures, crisp linens and deluxe bedding restore body and soul.

## **NANSEN**

Cabin Size: 473 sq ft

Cabin amenities include: Molton Brown shampoo, conditioner, shower gel, body lotion, hand wash and hand cream; cotton pads, cotton buds; robes and slippers; ghd Hairdryer; and EU 220v sockets in bedroom, bathroom and walk-in closet.