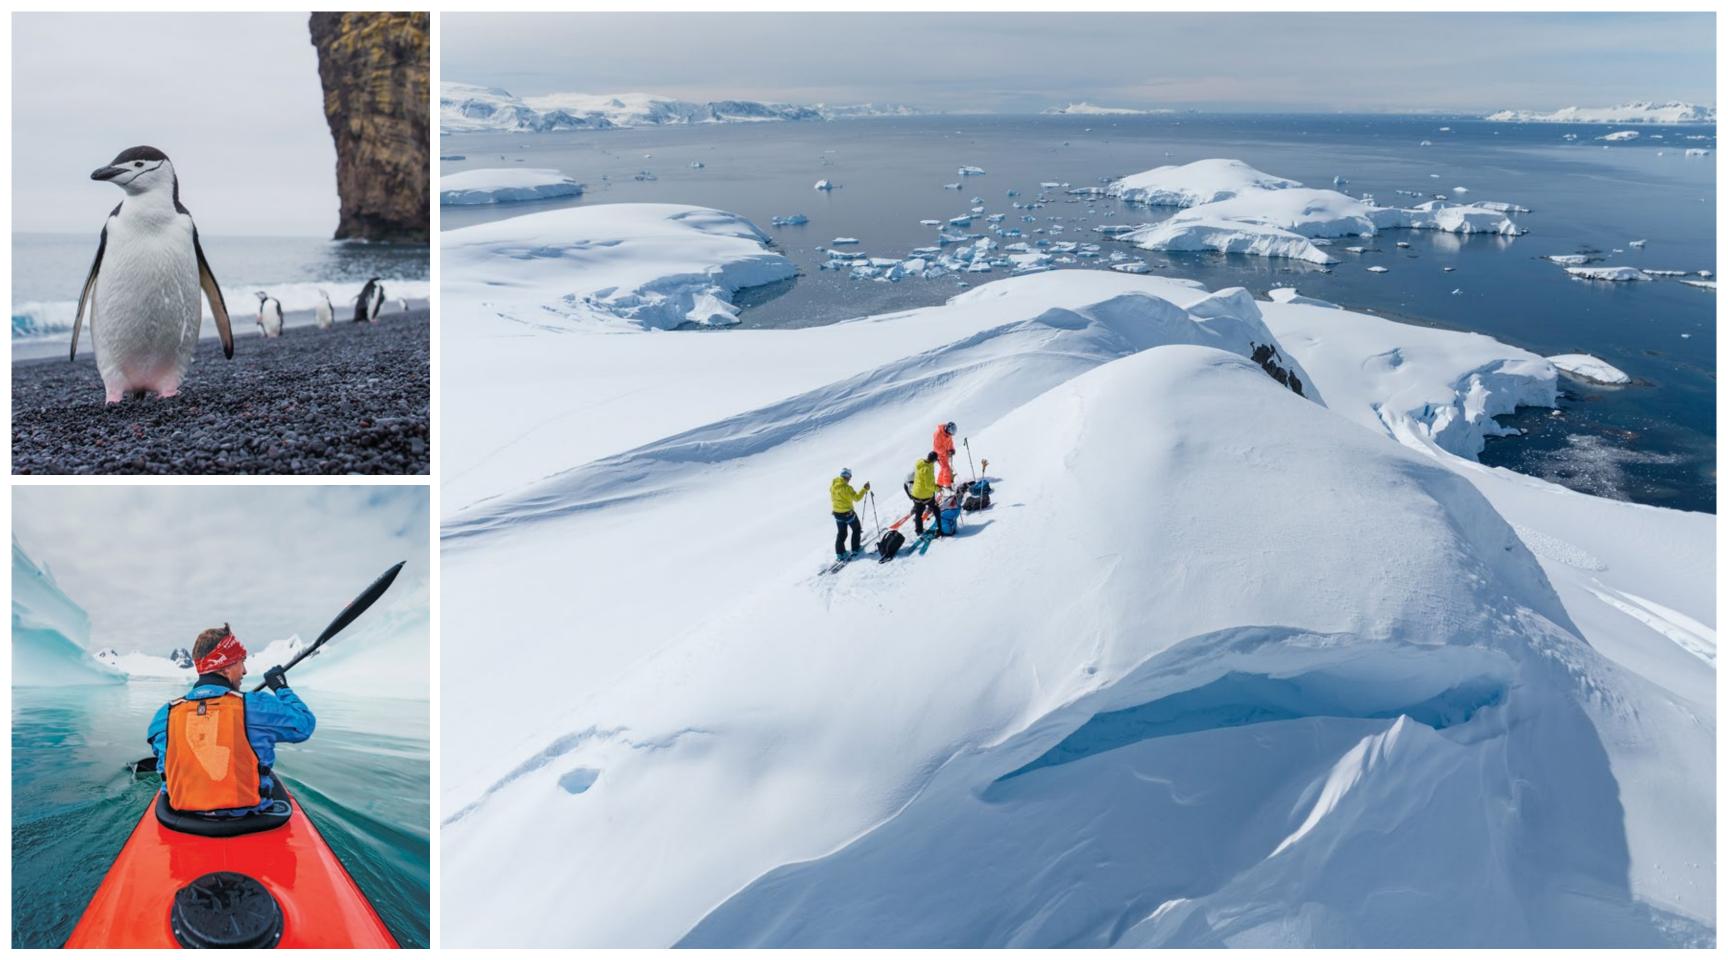

"If you're on the fence about heli-skiing in Greenland, do it.
Wide open, untouched powder fields from summit to sea is the stuff dreams are made of."
- Bode Miller,
Olympic and World Championship gold medalist