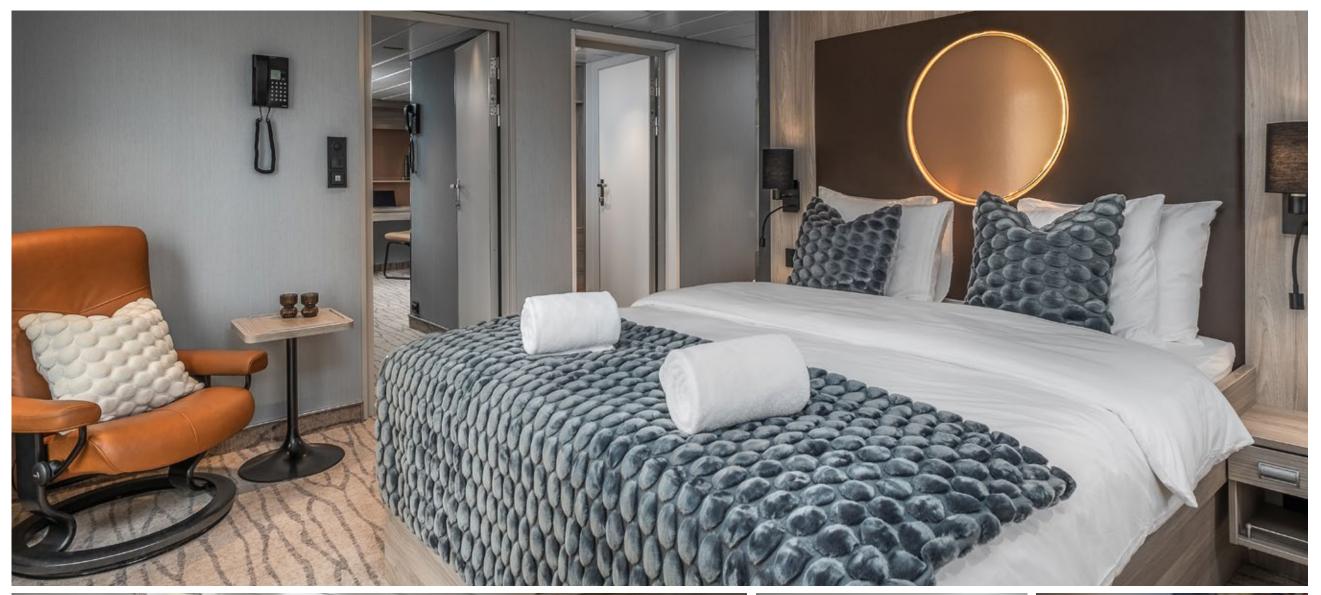

# **ACCOMMODATIONS**

Originally designed to carry 60 people, *Nansen Explorer* now carries only 12 guests in modern, spacious cabins, refined in a simple Scandinavian style. Generous floor to ceiling windows frame beautiful views, fostering a connection to the world outside the yacht. And soft textures, crisp linens and deluxe bedding restore body and soul.