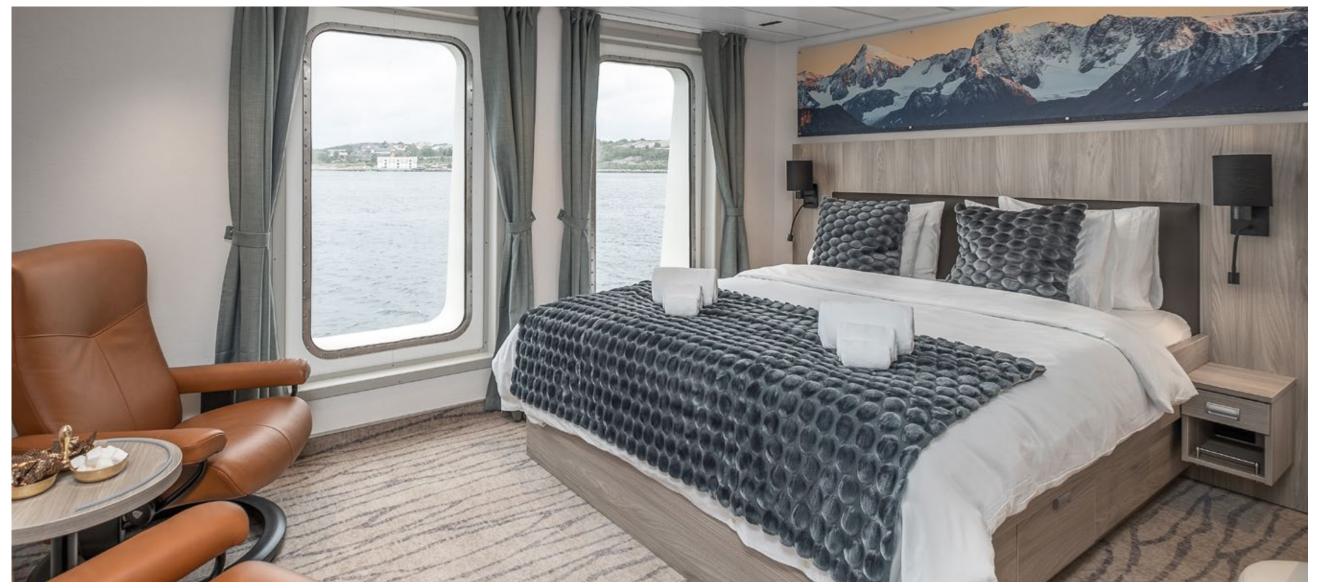

# **ACCOMMODATIONS**

Originally designed to carry 60 people, *Nansen Explorer* now carries only 12 guests in modern, spacious cabins, refined in a simple Scandinavian style. Generous floor to ceiling windows frame beautiful views, fostering a connection to the world outside the yacht. And soft textures, crisp linens and deluxe bedding restore body and soul.

## **NANSEN**

Cabin Size: 473 sq ft

Cabin amenities include: Molton Brown shampoo, conditioner, shower gel, body lotion, hand wash and hand cream; cotton pads, cotton buds; robes and slippers; ghd Hairdryer; and EU 220v sockets in bedroom, bathroom and walk-in closet.