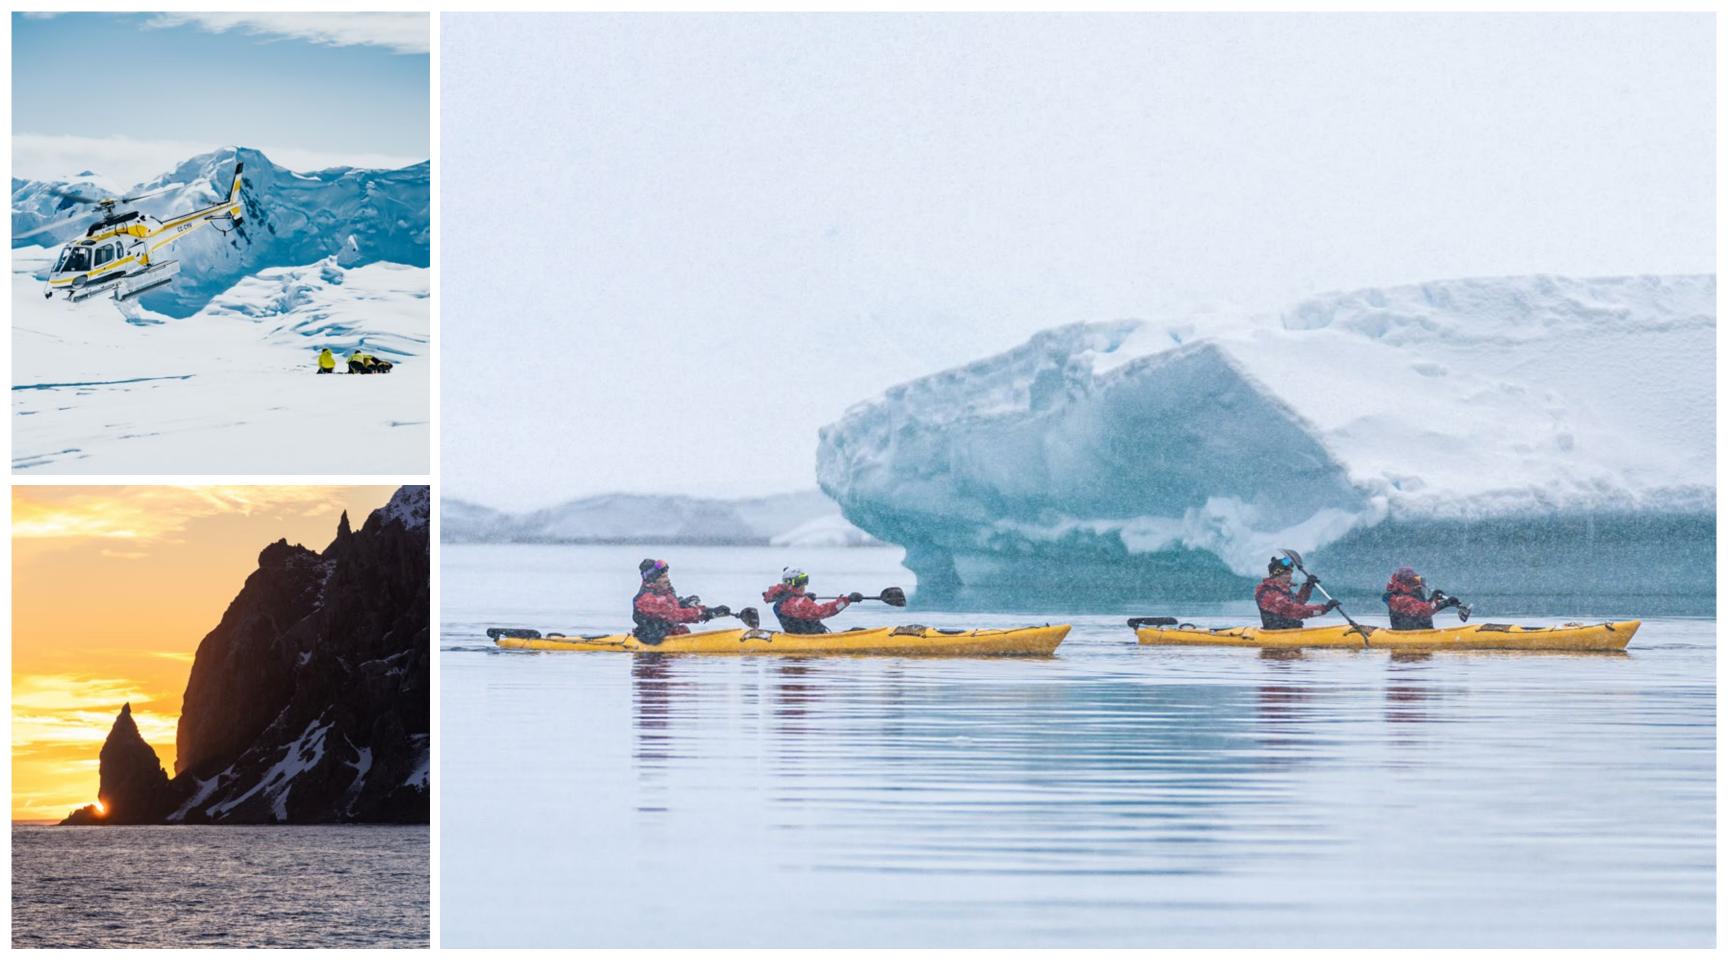

#### TENDERS & TOYS

6 X DOUBLE KAYAKS

2 X SINGLE KAYAKS

4 X STAND-UP PADDLE-BOARDS (SUP)

2 X ZODIAC TENDERS FOR EXPLORING AND LANDINGS

14 X SCUBA DIVE TANKS & WEIGHTS

COMMERCIALLY CERTIFIED HELICOPTER LANDING PAD