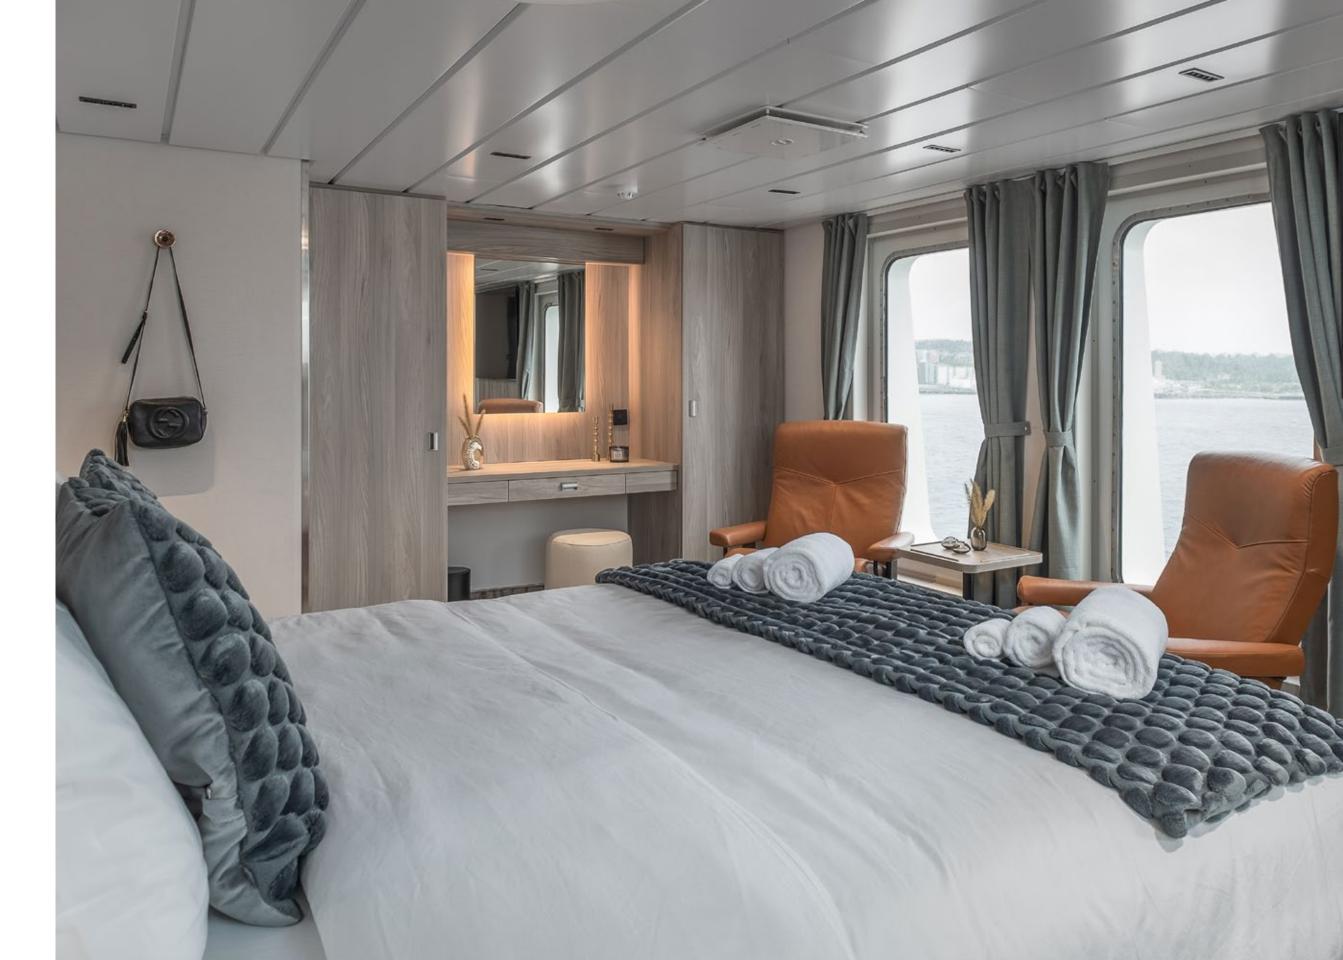

# **ACCOMMODATIONS**

Originally designed to carry 60 people, *Nansen Explorer* now carries only 12 guests in modern, spacious cabins, refined in a simple Scandinavian style. Generous floor to ceiling windows frame beautiful views, fostering a connection to the world outside the yacht. And soft textures, crisp linens and deluxe bedding restore body and soul.

## **NANSEN**

Cabin Size: 473 sq ft

Cabin amenities include: Molton Brown shampoo, conditioner, shower gel, body lotion, hand wash and hand cream; cotton pads, cotton buds; robes and slippers; ghd Hairdryer; and EU 220v sockets in bedroom, bathroom and walk-in closet.