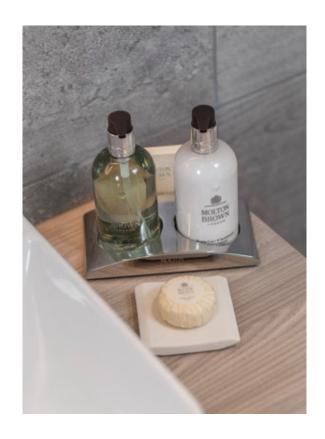

## **NANSEN**

Cabin Size: 473 sq ft

Cabin amenities include: Molton Brown shampoo, conditioner, shower gel, body lotion, hand wash and hand cream; cotton pads, cotton buds; robes and slippers; ghd Hairdryer; and EU 220v sockets in bedroom, bathroom and walk-in closet.

#### **AMUNDSEN**

Cabin Size: 258 sq ft

Cabin amenities include: Molton Brown shampoo, conditioner, shower gel, body lotion, hand wash and hand cream; cotton pads, cotton buds; robes and slippers; ghd Hairdryer; and EU 220v sockets in bedroom and bathroom.

# **SVERDRUP**

Cabin Size: 242 sq ft

Cabin amenities include: Molton Brown shampoo, conditioner, shower gel, body lotion, hand wash and hand cream; cotton pads, cotton buds; robes and slippers; ghd Hairdryer; and EU 220v sockets in bedroom and bathroom.

#### LARSEN

Cabin Size: 202 sq ft

Cabin amenities include: Molton Brown shampoo, conditioner, shower gel, body lotion, hand wash and hand cream; cotton pads, cotton buds; robes and slippers; ghd Hairdryer; and EU 220v sockets in bedroom and bathroom.

## WISTING

Cabin Size: 180 sq ft

Cabin amenities include: Molton Brown shampoo, conditioner, shower gel, body lotion, hand wash and hand cream; cotton pads, cotton buds; robes and slippers; ghd Hairdryer; and EU 220v sockets in bedroom, bathroom and walk-in closet.

## **JOHANSEN**

Cabin Size: 185 sq ft

Cabin amenities include: Molton Brown shampoo, conditioner, shower gel, body lotion, hand wash and hand cream; cotton pads, cotton buds; robes and slippers; ghd Hairdryer; and EU 220v sockets in bedroom, bathroom and walk-in closet.

## **ARCHER**

Cabin Size: 171 sq ft

Cabin amenities include: Molton Brown shampoo, conditioner, shower gel, body lotion, hand wash and hand cream; cotton pads, cotton buds; robes and slippers; ghd Hairdryer; and EU 220v sockets in bedroom, bathroom and walk-in closet.