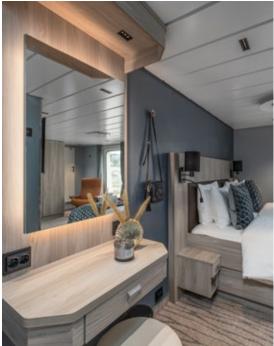

# **ACCOMMODATIONS**

Originally designed to carry 60 people, *Nansen Explorer* now carries only 12 guests in modern, spacious cabins, refined in a simple Scandinavian style. Generous floor to ceiling windows frame beautiful views, fostering a connection to the world outside the yacht. And soft textures, crisp linens and deluxe bedding restore body and soul.

## **NANSEN**

Cabin Size: 473 sq ft

Cabin amenities include: Molton Brown shampoo, conditioner, shower gel, body lotion, hand wash and hand cream; cotton pads, cotton buds; robes and slippers; ghd Hairdryer; and EU 220v sockets in bedroom, bathroom and walk-in closet.