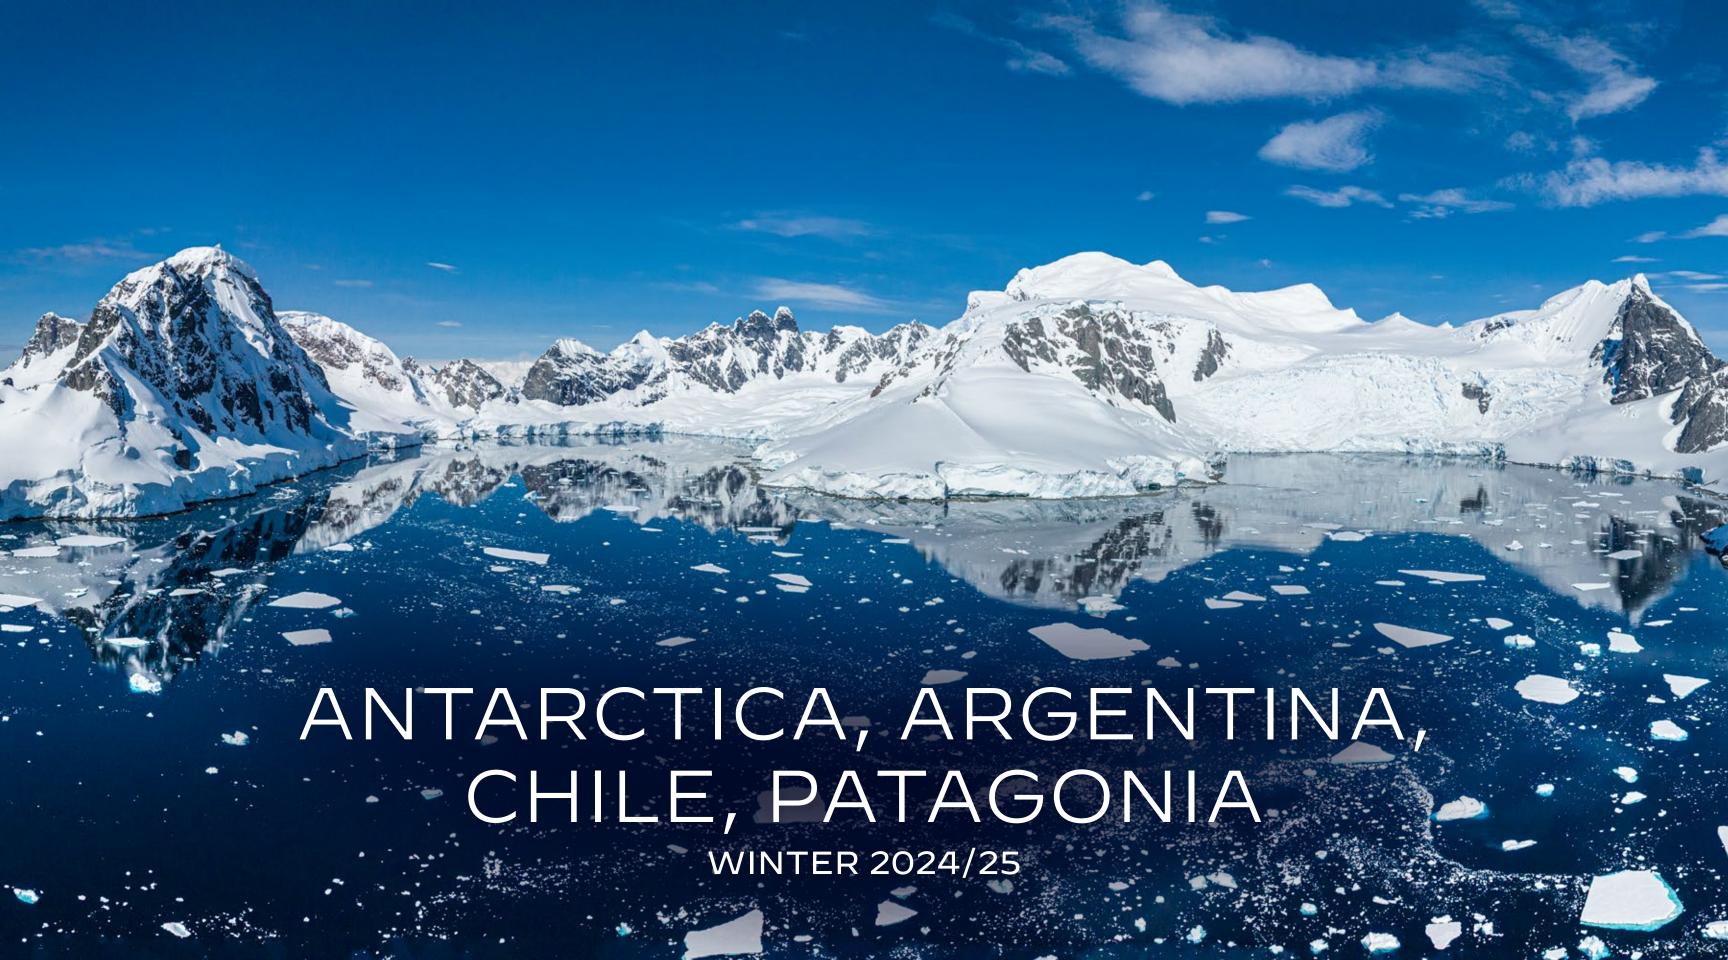

-In Closet







## **ARCHER**

Cabin Size: 171 sq ft

Cabin amenities include: Molton Brown shampoo, conditioner, shower gel, body lotion, hand wash and hand cream; cotton pads, cotton buds; robes and slippers; ghd Hairdryer; and EU 220v sockets in bedroom, bathroom and walk-in closet.

Double with Twin Bed option Walk-In Closet











#### TENDERS & TOYS

6 X DOUBLE KAYAKS

2 X SINGLE KAYAKS

4 X STAND-UP PADDLE-BOARDS (SUP)

2 X ZODIAC TENDERS FOR EXPLORING AND LANDINGS

14 X SCUBA DIVE TANKS & WEIGHTS

COMMERCIALLY CERTIFIED HELICOPTER LANDING PAD









"If you're on the fence about heli-skiing in Greenland, do it.
Wide open, untouched powder fields from summit to sea is the stuff dreams are made of."
- Bode Miller,
Olympic and World Championship gold medalist