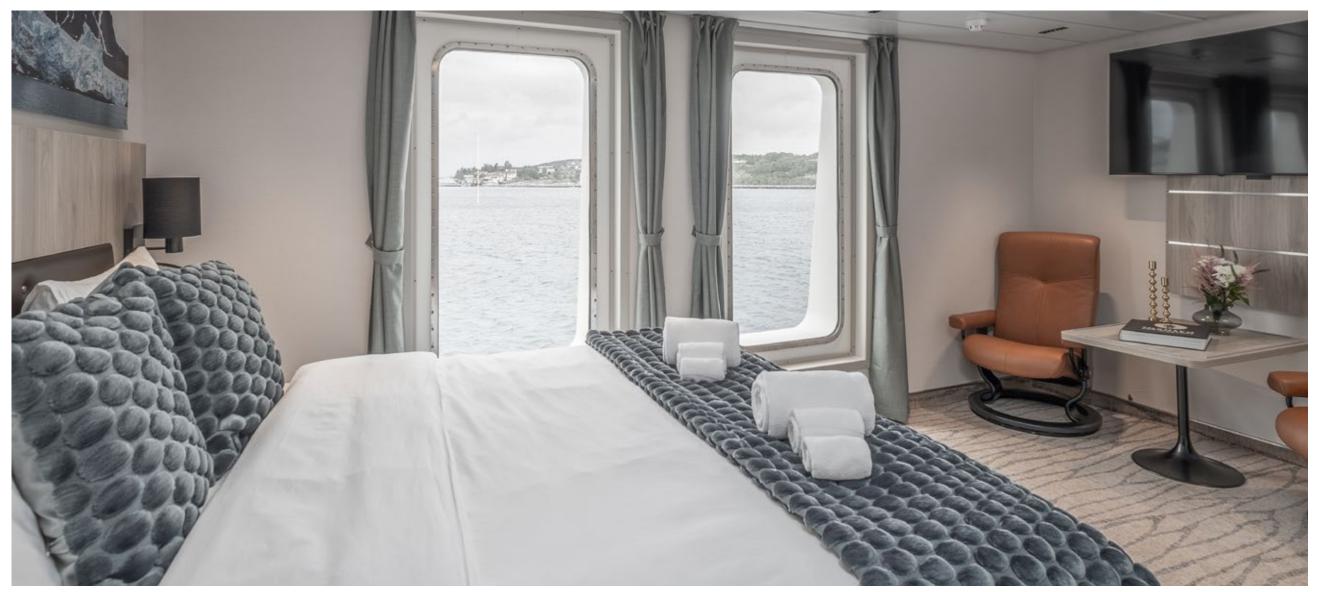

# **ACCOMMODATIONS**

Originally designed to carry 60 people, *Nansen Explorer* now carries only 12 guests in modern, spacious cabins, refined in a simple Scandinavian style. Generous floor to ceiling windows frame beautiful views, fostering a connection to the world outside the yacht. And soft textures, crisp linens and deluxe bedding restore body and soul.