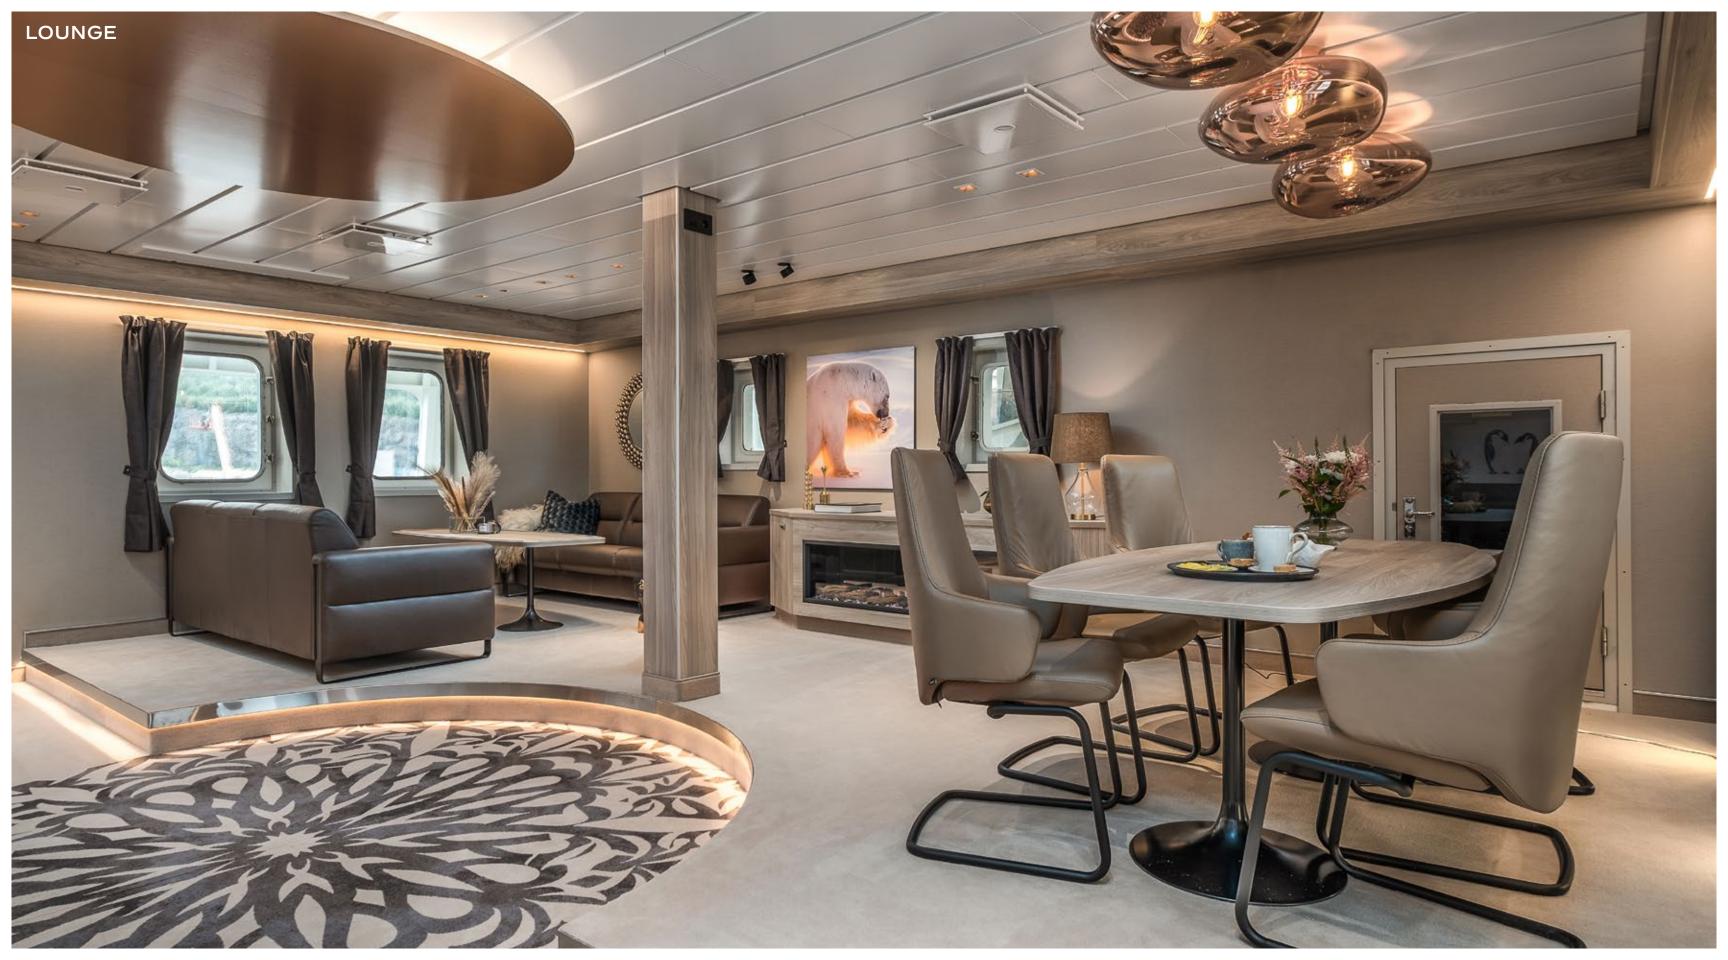

# **ACCOMMODATIONS**

Originally designed to carry 60 people, *Nansen Explorer* now carries only 12 guests in modern, spacious cabins, refined in a simple Scandinavian style. Generous floor to ceiling windows frame beautiful views, fostering a connection to the world outside the yacht. And soft textures, crisp linens and deluxe bedding restore body and soul.