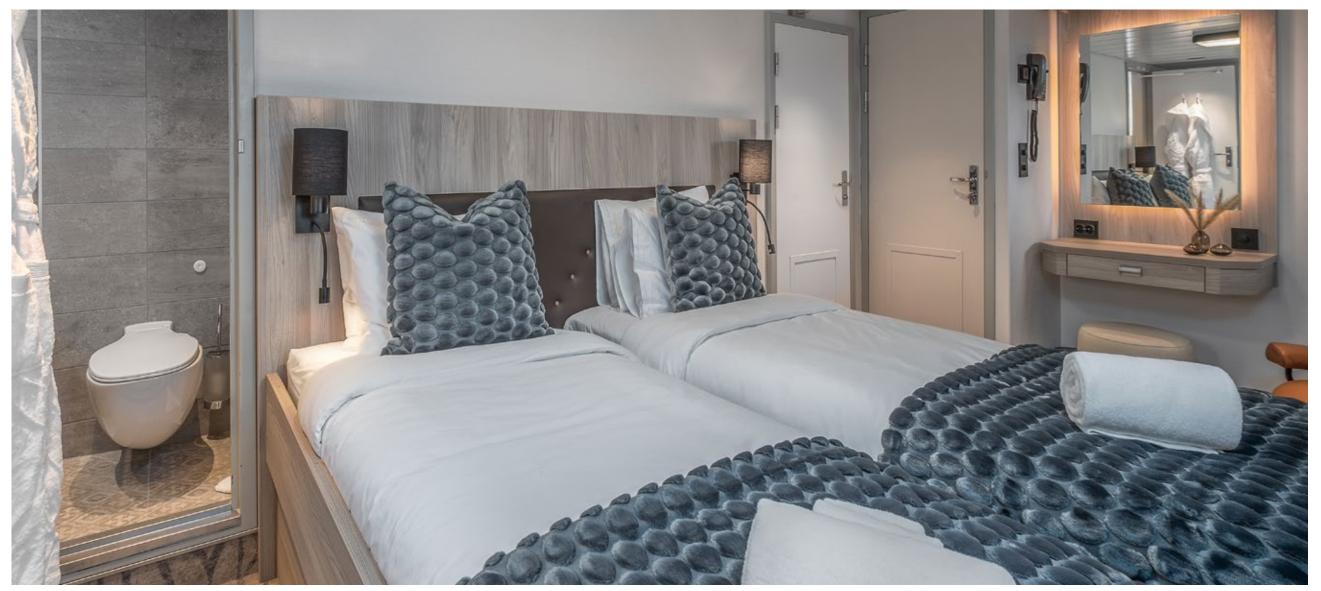

# **ACCOMMODATIONS**

Originally designed to carry 60 people, *Nansen Explorer* now carries only 12 guests in modern, spacious cabins, refined in a simple Scandinavian style. Generous floor to ceiling windows frame beautiful views, fostering a connection to the world outside the yacht. And soft textures, crisp linens and deluxe bedding restore body and soul.

Double with Twin Bed option