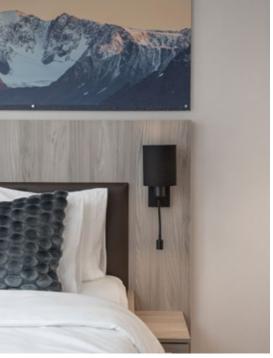

# **ACCOMMODATIONS**

Originally designed to carry 60 people, *Nansen Explorer* now carries only 12 guests in modern, spacious cabins, refined in a simple Scandinavian style. Generous floor to ceiling windows frame beautiful views, fostering a connection to the world outside the yacht. And soft textures, crisp linens and deluxe bedding restore body and soul.

Double with Twin Bed option