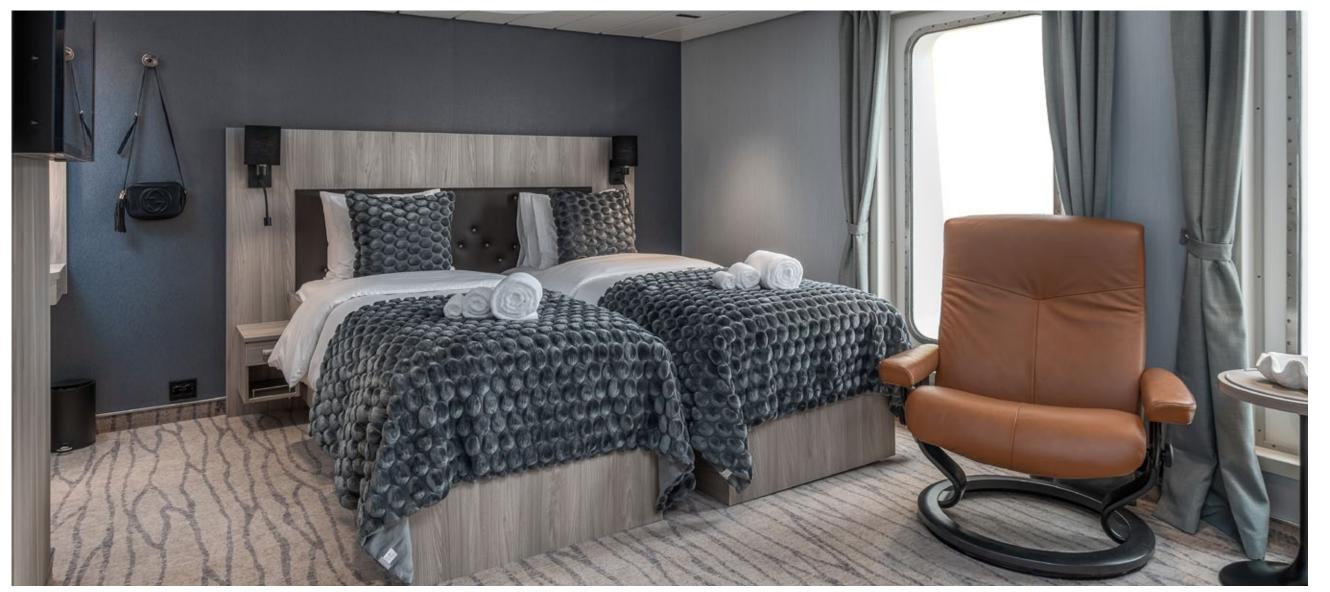

# **ACCOMMODATIONS**

Originally designed to carry 60 people, *Nansen Explorer* now carries only 12 guests in modern, spacious cabins, refined in a simple Scandinavian style. Generous floor to ceiling windows frame beautiful views, fostering a connection to the world outside the yacht. And soft textures, crisp linens and deluxe bedding restore body and soul.

## **NANSEN**

Cabin Size: 473 sq ft

Cabin amenities include: Molton Brown shampoo, conditioner, shower gel, body lotion, hand wash and hand cream; cotton pads, cotton buds; robes and slippers; ghd Hairdryer; and EU 220v sockets in bedroom, bathroom and walk-in closet.

#### **AMUNDSEN**

Cabin Size: 258 sq ft

Cabin amenities include: Molton Brown shampoo, conditioner, shower gel, body lotion, hand wash and hand cream; cotton pads, cotton buds; robes and slippers; ghd Hairdryer; and EU 220v sockets in bedroom and bathroom.

# **SVERDRUP**

Cabin Size: 242 sq ft

Cabin amenities include: Molton Brown shampoo, conditioner, shower gel, body lotion, hand wash and hand cream; cotton pads, cotton buds; robes and slippers; ghd Hairdryer; and EU 220v sockets in bedroom and bathroom.

#### LARSEN

Cabin Size: 202 sq ft

Cabin amenities include: Molton Brown shampoo, conditioner, shower gel, body lotion, hand wash and hand cream; cotton pads, cotton buds; robes and slippers; ghd Hairdryer; and EU 220v sockets in bedroom and bathroom.

## WISTING

Cabin Size: 180 sq ft

Cabin amenities include: Molton Brown shampoo, conditioner, shower gel, body lotion, hand wash and hand cream; cotton pads, cotton buds; robes and slippers; ghd Hairdryer; and EU 220v sockets in bedroom, bathroom and walk-in closet.

## **JOHANSEN**

Cabin Size: 185 sq ft

Cabin amenities include: Molton Brown shampoo, conditioner, shower gel, body lotion, hand wash and hand cream; cotton pads, cotton buds; robes and slippers; ghd Hairdryer; and EU 220v sockets in bedroom, bathroom and walk-in closet.

## **ARCHER**

Cabin Size: 171 sq ft

Cabin amenities include: Molton Brown shampoo, conditioner, shower gel, body lotion, hand wash and hand cream; cotton pads, cotton buds; robes and slippers; ghd Hairdryer; and EU 220v sockets in bedroom, bathroom and walk-in closet.