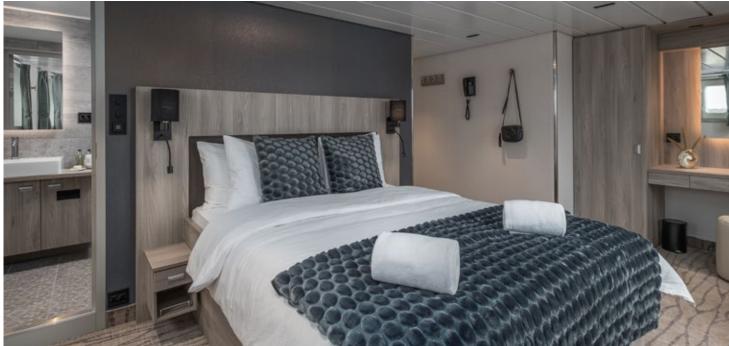

# **ACCOMMODATIONS**

Originally designed to carry 60 people, *Nansen Explorer* now carries only 12 guests in modern, spacious cabins, refined in a simple Scandinavian style. Generous floor to ceiling windows frame beautiful views, fostering a connection to the world outside the yacht. And soft textures, crisp linens and deluxe bedding restore body and soul.

## **NANSEN**

Cabin Size: 473 sq ft

Cabin amenities include: Molton Brown shampoo, conditioner, shower gel, body lotion, hand wash and hand cream; cotton pads, cotton buds; robes and slippers; ghd Hairdryer; and EU 220v sockets in bedroom, bathroom and walk-in closet.

#### **AMUNDSEN**

Cabin Size: 258 sq ft

Cabin amenities include: Molton Brown shampoo, conditioner, shower gel, body lotion, hand wash and hand cream; cotton pads, cotton buds; robes and slippers; ghd Hairdryer; and EU 220v sockets in bedroom and bathroom.

# **SVERDRUP**

Cabin Size: 242 sq ft

Cabin amenities include: Molton Brown shampoo, conditioner, shower gel, body lotion, hand wash and hand cream; cotton pads, cotton buds; robes and slippers; ghd Hairdryer; and EU 220v sockets in bedroom and bathroom.