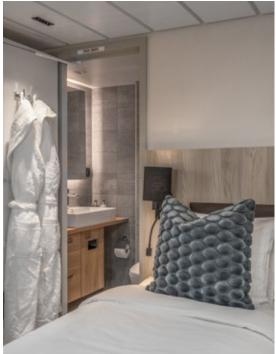

# **ACCOMMODATIONS**

Originally designed to carry 60 people, *Nansen Explorer* now carries only 12 guests in modern, spacious cabins, refined in a simple Scandinavian style. Generous floor to ceiling windows frame beautiful views, fostering a connection to the world outside the yacht. And soft textures, crisp linens and deluxe bedding restore body and soul.

Double with Twin Bed option