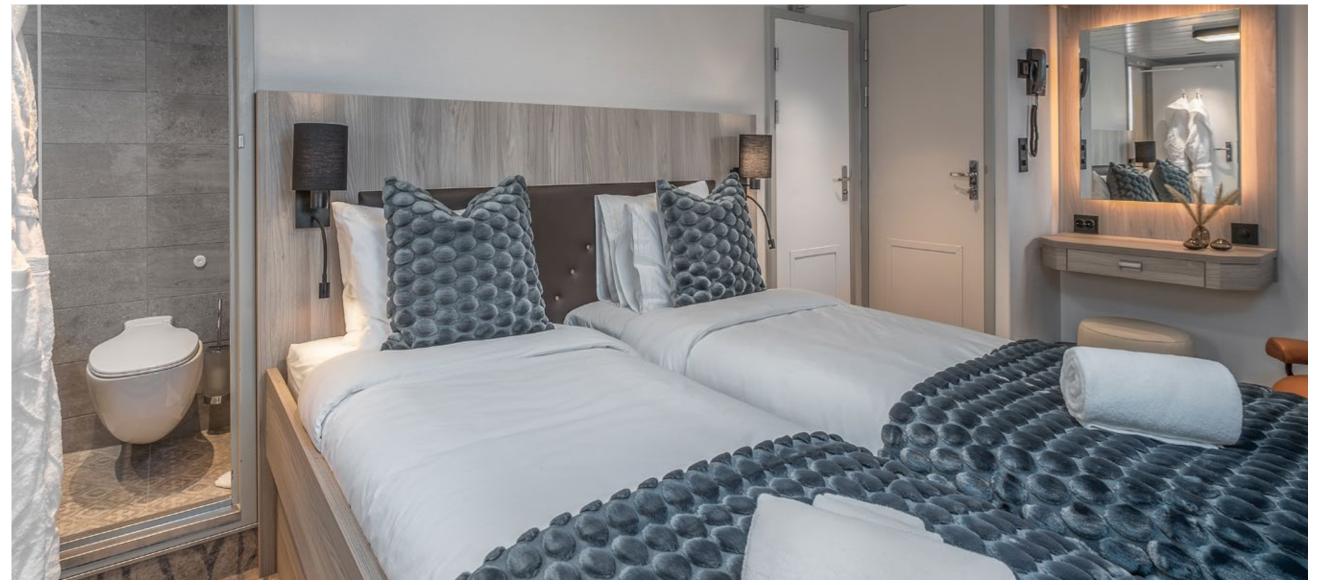

# **ACCOMMODATIONS**

Originally designed to carry 60 people, *Nansen Explorer* now carries only 12 guests in modern, spacious cabins, refined in a simple Scandinavian style. Generous floor to ceiling windows frame beautiful views, fostering a connection to the world outside the yacht. And soft textures, crisp linens and deluxe bedding restore body and soul.

Double with Twin Bed option