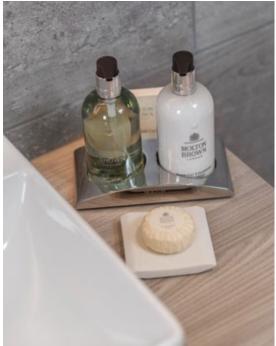

## **NANSEN**

Cabin Size: 473 sq ft

Cabin amenities include: Molton Brown shampoo, conditioner, shower gel, body lotion, hand wash and hand cream; cotton pads, cotton buds; robes and slippers; ghd Hairdryer; and EU 220v sockets in bedroom, bathroom and walk-in closet.

#### **AMUNDSEN**

Cabin Size: 258 sq ft

Cabin amenities include: Molton Brown shampoo, conditioner, shower gel, body lotion, hand wash and hand cream; cotton pads, cotton buds; robes and slippers; ghd Hairdryer; and EU 220v sockets in bedroom and bathroom.

# **SVERDRUP**

Cabin Size: 242 sq ft

Cabin amenities include: Molton Brown shampoo, conditioner, shower gel, body lotion, hand wash and hand cream; cotton pads, cotton buds; robes and slippers; ghd Hairdryer; and EU 220v sockets in bedroom and bathroom.

#### LARSEN

Cabin Size: 202 sq ft

Cabin amenities include: Molton Brown shampoo, conditioner, shower gel, body lotion, hand wash and hand cream; cotton pads, cotton buds; robes and slippers; ghd Hairdryer; and EU 220v sockets in bedroom and bathroom.

## WISTING

Cabin Size: 180 sq ft

Cabin amenities include: Molton Brown shampoo, conditioner, shower gel, body lotion, hand wash and hand cream; cotton pads, cotton buds; robes and slippers; ghd Hairdryer; and EU 220v sockets in bedroom, bathroom and walk-in closet.

## **JOHANSEN**

Cabin Size: 185 sq ft

Cabin amenities include: Molton Brown shampoo, conditioner, shower gel, body lotion, hand wash and hand cream; cotton pads, cotton buds; robes and slippers; ghd Hairdryer; and EU 220v sockets in bedroom, bathroom and walk-in closet.

## **ARCHER**

Cabin Size: 171 sq ft

Cabin amenities include: Molton Brown shampoo, conditioner, shower gel, body lotion, hand wash and hand cream; cotton pads, cotton buds; robes and slippers; ghd Hairdryer; and EU 220v sockets in bedroom, bathroom and walk-in closet.