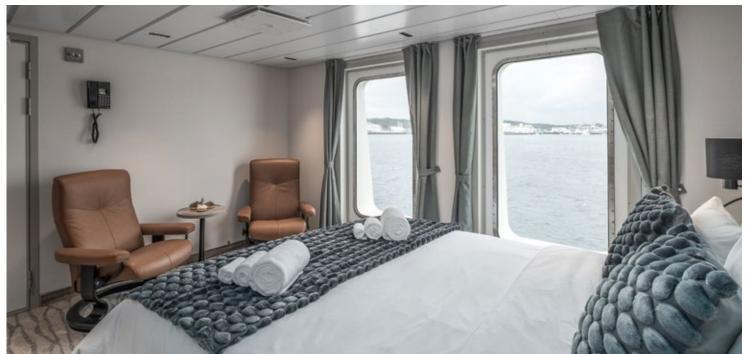

# **ACCOMMODATIONS**

Originally designed to carry 60 people, *Nansen Explorer* now carries only 12 guests in modern, spacious cabins, refined in a simple Scandinavian style. Generous floor to ceiling windows frame beautiful views, fostering a connection to the world outside the yacht. And soft textures, crisp linens and deluxe bedding restore body and soul.

#### **AMUNDSEN**

Cabin Size: 258 sq ft

Cabin amenities include: Molton Brown shampoo, conditioner, shower gel, body lotion, hand wash and hand cream; cotton pads, cotton buds; robes and slippers; ghd Hairdryer; and EU 220v sockets in bedroom and bathroom.