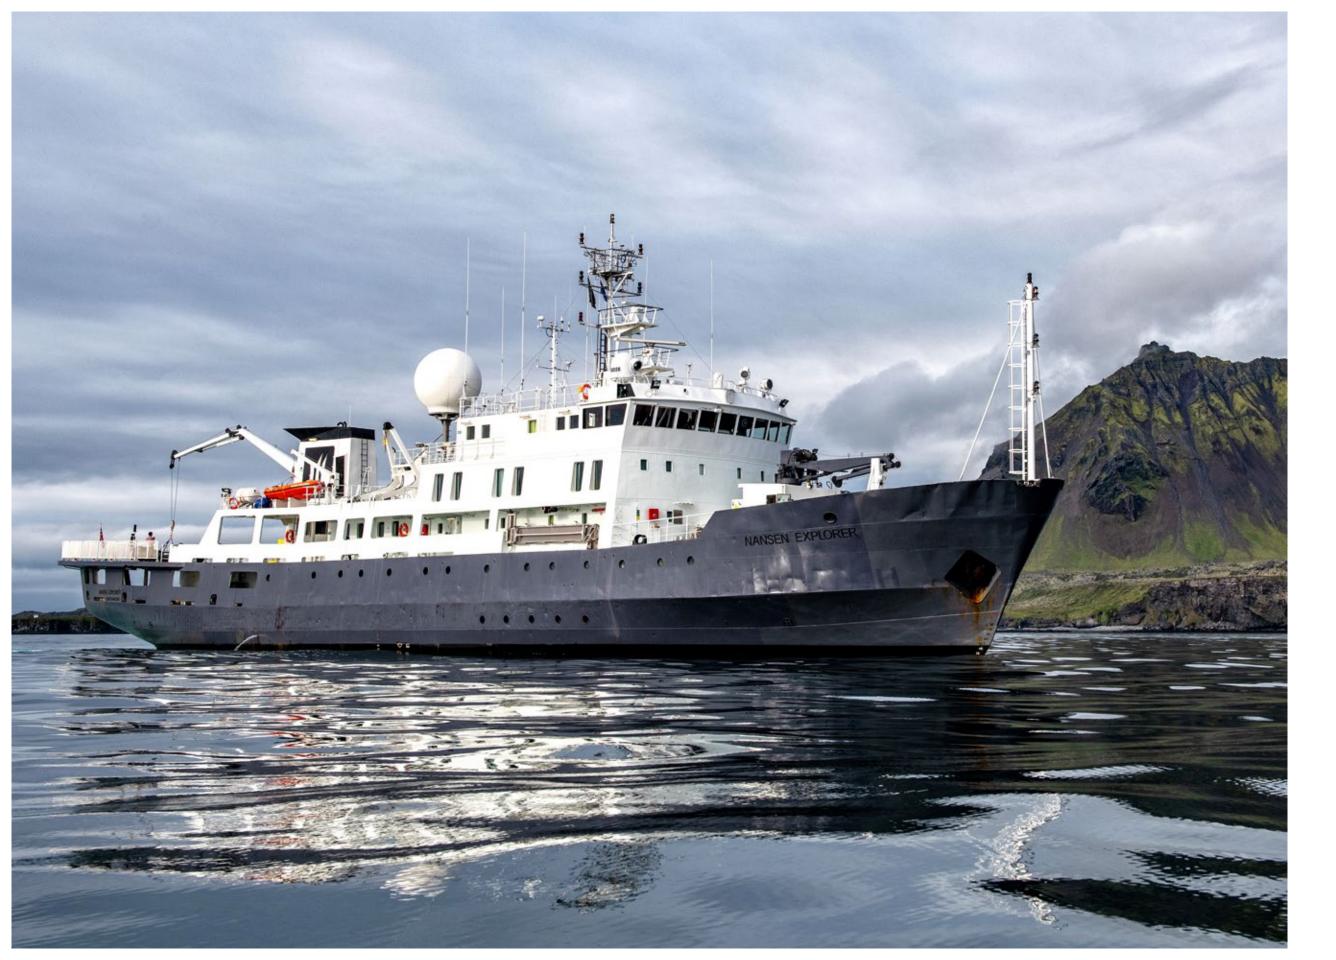

#### **SPECIFICATIONS**

**BUILDER** KOTKA

YEAR BUILT 1983

**REFIT** 2021

**LENGTH** 71.6M (234'9)

**BEAM** 13M (42'6)

**DRAFT** 5.1M (16'7)

GUESTS 12 GUESTS (7 CABINS)