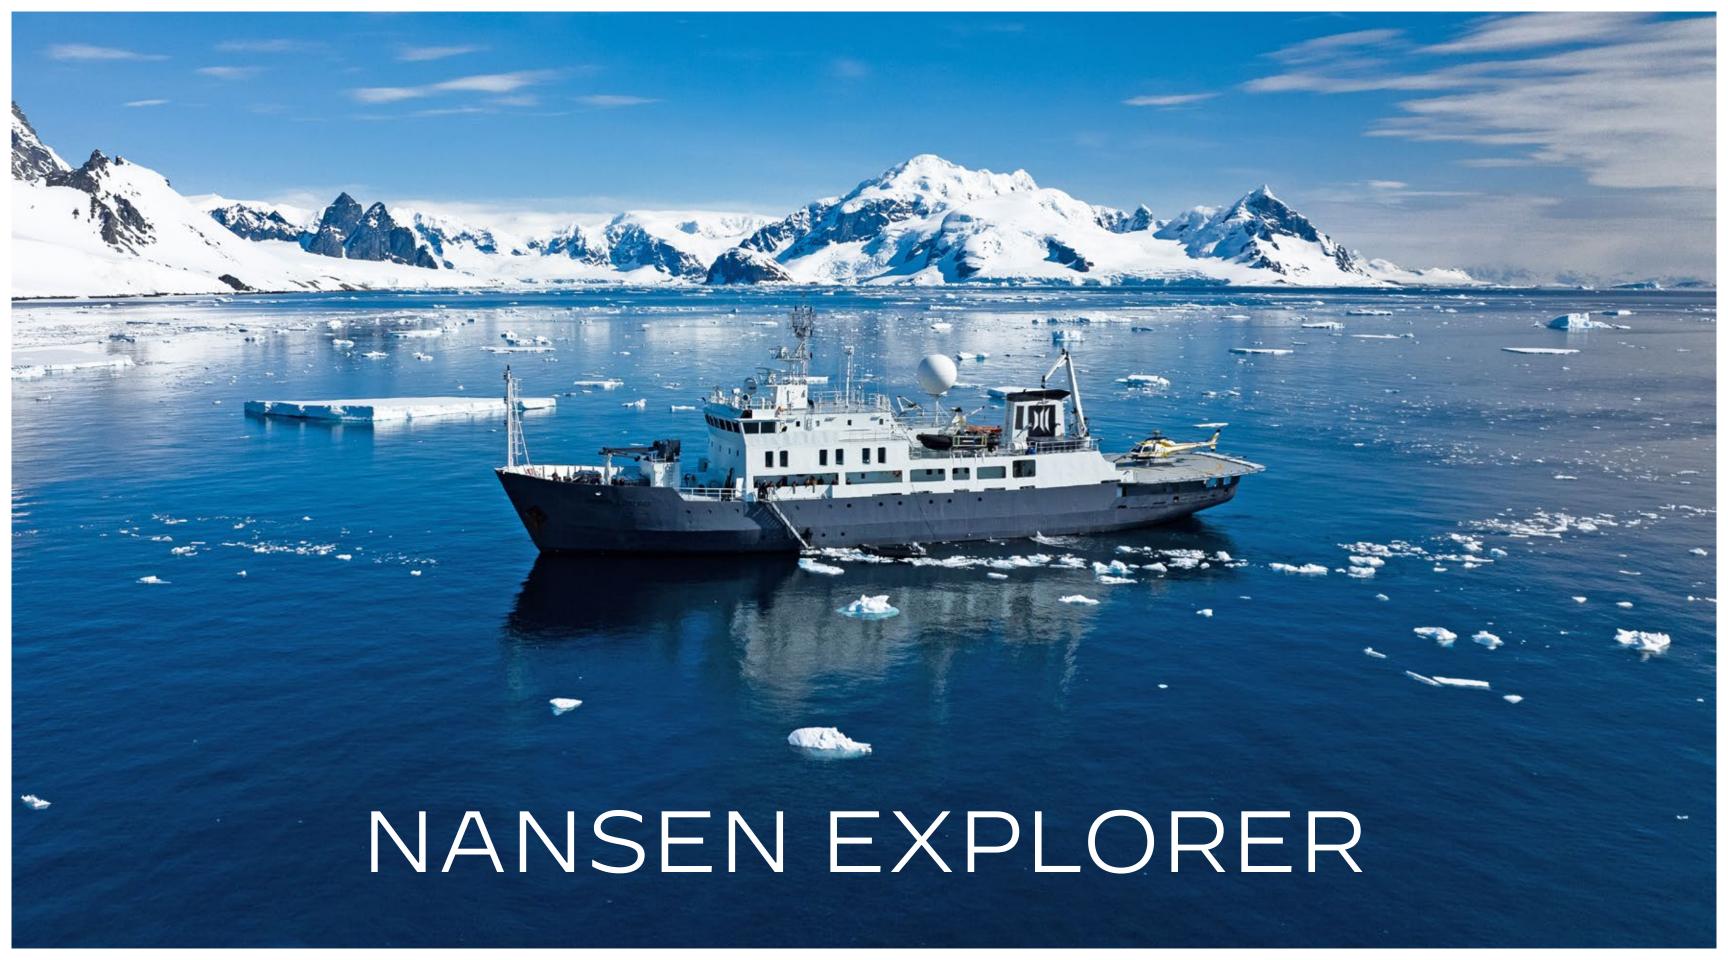

#### **SPECIFICATIONS**

**BUILDER** KOTKA

YEAR BUILT 1983

**REFIT** 2021

**LENGTH** 71.6M (234'9)

**BEAM** 13M (42'6)

**DRAFT** 5.1M (16'7)

GUESTS 12 GUESTS (7 CABINS)