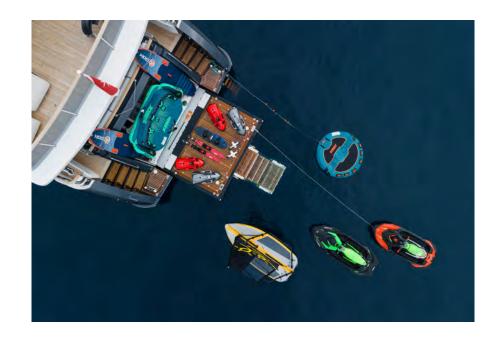

### **TENDER & TOYS**

- 1 Castoldi Jet tender 16
- 4 Seabobs
- 2 Inflatable Paddle Boards
- 1 Inflatable Swimming Pool
- 2 Spark jet-skis for 2 ans 3 persons
- 2 Kids seabobs
- Fishing gear
- 1 Inflatable Sailing dinghy Tiwal
- Large variety of inflatable towing toys
- Wake board and water skies
- Snorkel equipment

### **KEY FEATURES**

- Versatile 5-stateroom layout for up to 12 guests, full-beam Master suite on main deck forward
- Custom Elevator serving main deck, upper deck and sun deck
- Superb foredeck area with Jacuzzi, sunpads and lounge seating
- Fantastic upper deck spaces with gym, buffet and table to seat up to 12 for casual dining and cocktails
- Aft tender garage converting into generous beach club with swim platform