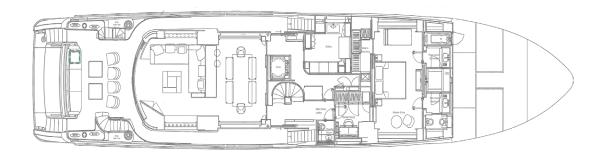

## ADVA YACHT LAYOUT

### MAIN DECK

- Lounge area
- Dining
- Main Salon
- Master Suite

### LOWER DECK

- 3 double cabines
- 1 Twin cabin

ADVA EXTERIOR

MAIN SALON

MASTER SUITE

BATHROOM

TWIN CABINE

BATHROOM