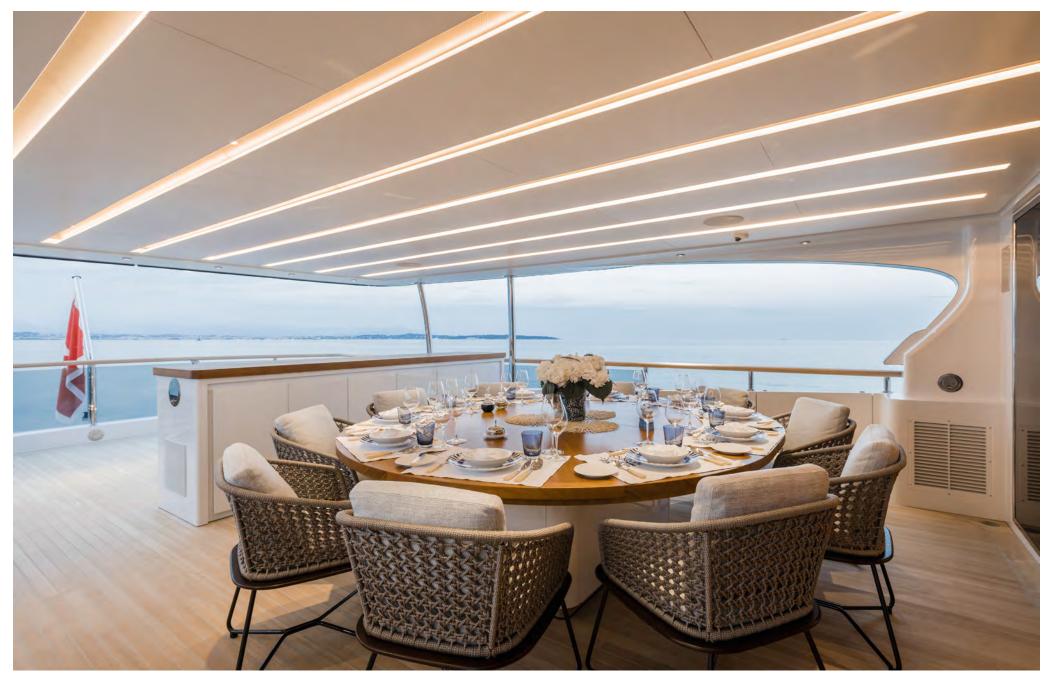

# CHARTER YACHT ADVA

ADVA yacht forms part of Benetti's Mediterraneo 116 series and was built in 2020. ADVA has just completed an extensive interior refit and enters the charter market with flair.

ADVA can accommodate up to 12 guests in 5 cabins, all looked after by a crew of 7. Inside, clever lighting and neutral tones provide a calming and cosy environment. Outside, a spacious decks with jacuzzi, lounge areas and dining provide a superb communal area. ADVA is a modern masterpiece whose roster of amenities will have you jumping for joy.

#### UPPER DECK

- Gym
- Jacuzzi
- Buffet
- Dining