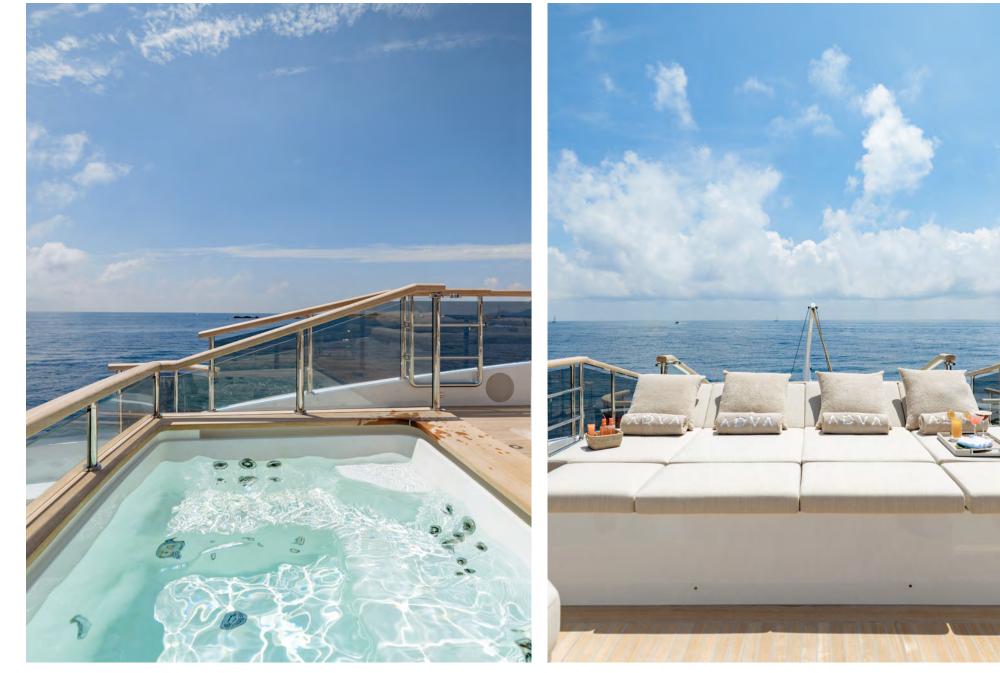

# CHARTER YACHT ADVA

ADVA yacht forms part of Benetti's Mediterraneo 116 series and was built in 2020. ADVA has just completed an extensive interior refit and enters the charter market with flair.

ADVA can accommodate up to 12 guests in 5 cabins, all looked after by a crew of 7. Inside, clever lighting and neutral tones provide a calming and cosy environment. Outside, a spacious decks with jacuzzi, lounge areas and dining provide a superb communal area. ADVA is a modern masterpiece whose roster of amenities will have you jumping for joy.

### **KEY FEATURES**

- Versatile 5-stateroom layout for up to 12 guests, full-beam Master suite on main deck forward
- Custom Elevator serving main deck, upper deck and sun deck
- Superb foredeck area with Jacuzzi, sunpads and lounge seating
- Fantastic upper deck spaces with gym, buffet and table to seat up to 12 for casual dining and cocktails
- Aft tender garage converting into generous beach club with swim platform

#### UPPER DECK

- Gym
- Jacuzzi
- Buffet
- Dining