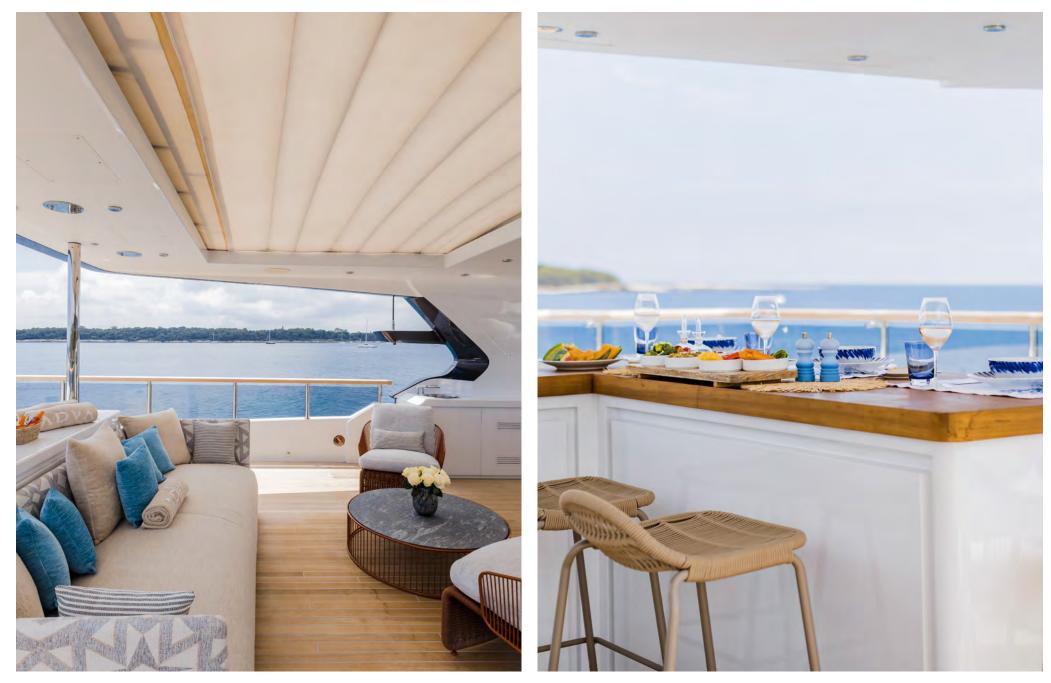

# CHARTER YACHT ADVA

ADVA yacht forms part of Benetti's Mediterraneo 116 series and was built in 2020. ADVA has just completed an extensive interior refit and enters the charter market with flair.

ADVA can accommodate up to 12 guests in 5 cabins, all looked after by a crew of 7. Inside, clever lighting and neutral tones provide a calming and cosy environment. Outside, a spacious decks with jacuzzi, lounge areas and dining provide a superb communal area. ADVA is a modern masterpiece whose roster of amenities will have you jumping for joy.

### **KEY FEATURES**

- Versatile 5-stateroom layout for up to 12 guests, full-beam Master suite on main deck forward
- Custom Elevator serving main deck, upper deck and sun deck
- Superb foredeck area with Jacuzzi, sunpads and lounge seating
- Fantastic upper deck spaces with gym, buffet and table to seat up to 12 for casual dining and cocktails
- Aft tender garage converting into generous beach club with swim platform

### SUN DECK

- Sunpad
- Gym equipment
- Bar
- Sofa

#### UPPER DECK

- Gym
- Jacuzzi
- Buffet
- Dining