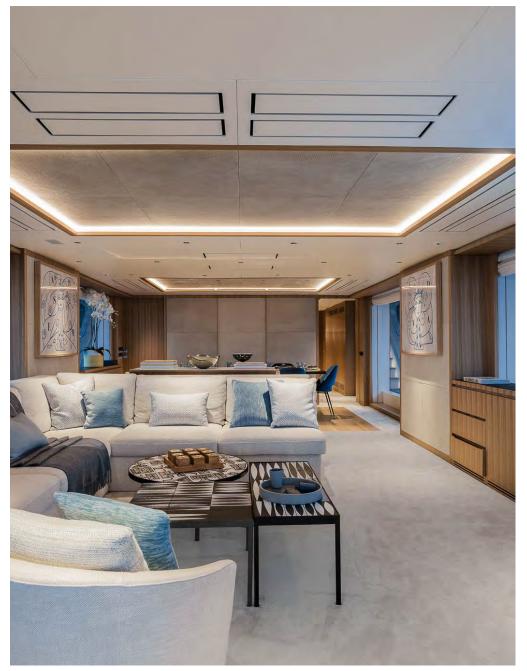

# CHARTER YACHT ADVA

ADVA yacht forms part of Benetti's Mediterraneo 116 series and was built in 2020. ADVA has just completed an extensive interior refit and enters the charter market with flair.

ADVA can accommodate up to 12 guests in 5 cabins, all looked after by a crew of 7. Inside, clever lighting and neutral tones provide a calming and cosy environment. Outside, a spacious decks with jacuzzi, lounge areas and dining provide a superb communal area. ADVA is a modern masterpiece whose roster of amenities will have you jumping for joy.

### MAIN DECK

- Lounge area
- Dining
- Main Salon
- Master Suite