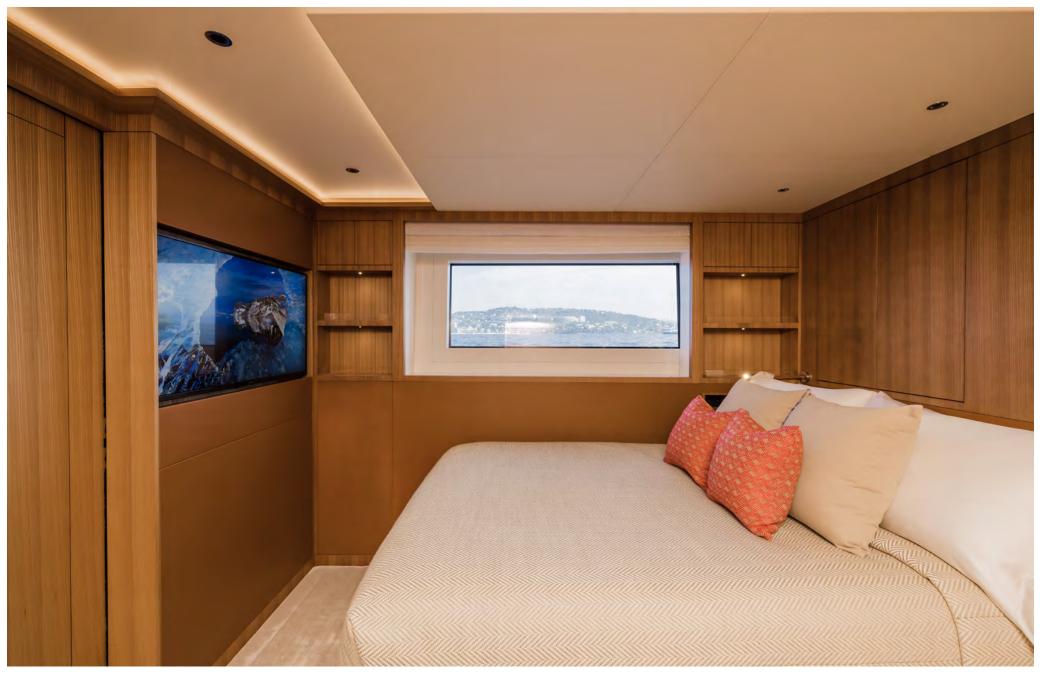

---|-------------------------|----------------------------------------------|----------------------|
| YEAR BUILT: 2020 | YEAR REFIT: 2023        | NAVAL ARCHITECT:                             | INTERIOR DESIGNER:   |
| GUESTS: 12       | CABINS: 5               | CABIN CONFIGURATION: 3 double, 2 convertible | CREW: 7              |
| ENGINES:         | HORSEPOWER:             | CRUISING/MAX SPEED: 12 / 15 Knots            | HULL CONSTRUCTION:   |

## ADVA YACHT LAYOUT



# 

### SUN DECK

- Sunpad
- Gym equipment
- Bar
- Sofa

#### UPPER DECK

- Gym
- Jacuzzi
- Buffet
- Dining



### MAIN DECK

- Lounge area
- Dining
- Main Salon
- Master Suite

### LOWER DECK

- 3 double cabines
- 1 Twin cabin





ADVA EXTERIOR





MAIN SALON





MASTER SUITE





BATHROOM



TWIN CABINE



BATHROOM



DOUBLE CABINE





UPPER SALON

BRIDGE DECK



**BRIDGE DECK** 



JACUZZI

BOW



BOW



## SUNDECK



SUNDECK