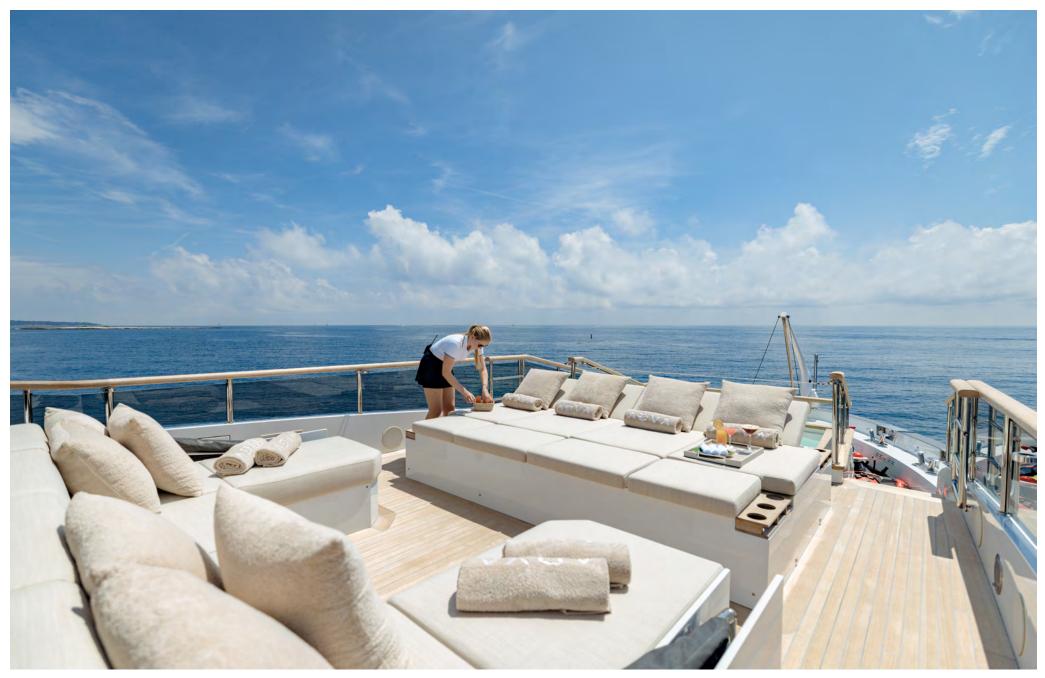

# CHARTER YACHT ADVA

ADVA yacht forms part of Benetti's Mediterraneo 116 series and was built in 2020. ADVA has just completed an extensive interior refit and enters the charter market with flair.

ADVA can accommodate up to 12 guests in 5 cabins, all looked after by a crew of 7. Inside, clever lighting and neutral tones provide a calming and cosy environment. Outside, a spacious decks with jacuzzi, lounge areas and dining provide a superb communal area. ADVA is a modern masterpiece whose roster of amenities will have you jumping for joy.

### SUN DECK

- Sunpad
- Gym equipment
- Bar
- Sofa

## SUNDECK

SUNDECK