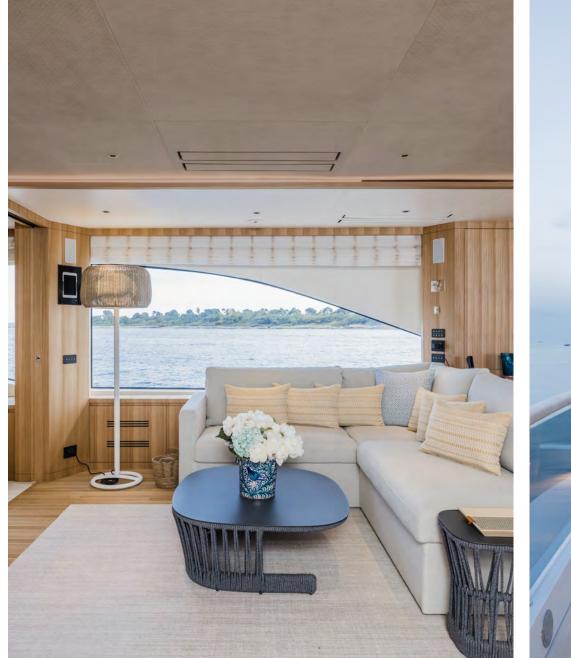

------------|----------------------------------------------|----------------------|
| YEAR BUILT: 2020 | YEAR REFIT: 2023        | NAVAL ARCHITECT:                             | INTERIOR DESIGNER:   |
| GUESTS: 12       | CABINS: 5               | CABIN CONFIGURATION: 3 double, 2 convertible | CREW: 7              |
| ENGINES:         | HORSEPOWER:             | CRUISING/MAX SPEED: 12 / 15 Knots            | HULL CONSTRUCTION:   |

## ADVA YACHT LAYOUT



# 

### SUN DECK

- Sunpad
- Gym equipment
- Bar
- Sofa

#### UPPER DECK

- Gym
- Jacuzzi
- Buffet
- Dining



### MAIN DECK

- Lounge area
- Dining
- Main Salon
- Master Suite

### LOWER DECK

- 3 double cabines
- 1 Twin cabin





ADVA EXTERIOR





MAIN SALON





MASTER SUITE





BATHROOM



TWIN CABINE



BATHROOM



DOUBLE CABINE





UPPER SALON

BRIDGE DECK



**BRIDGE DECK** 



JACUZZI

BOW



BOW



## SUNDECK



SUNDECK