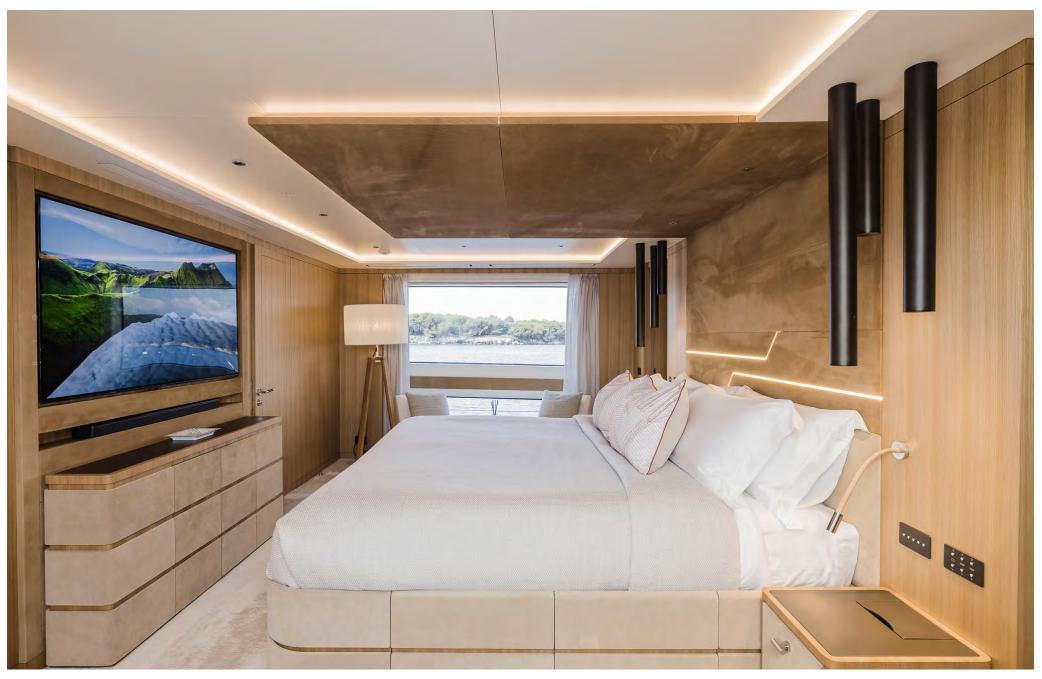

# CHARTER YACHT ADVA

ADVA yacht forms part of Benetti's Mediterraneo 116 series and was built in 2020. ADVA has just completed an extensive interior refit and enters the charter market with flair.

ADVA can accommodate up to 12 guests in 5 cabins, all looked after by a crew of 7. Inside, clever lighting and neutral tones provide a calming and cosy environment. Outside, a spacious decks with jacuzzi, lounge areas and dining provide a superb communal area. ADVA is a modern masterpiece whose roster of amenities will have you jumping for joy.

### LOWER DECK

- 3 double cabines
- 1 Twin cabin

ADVA EXTERIOR

MAIN SALON

MASTER SUITE

BATHROOM

TWIN CABINE

BATHROOM