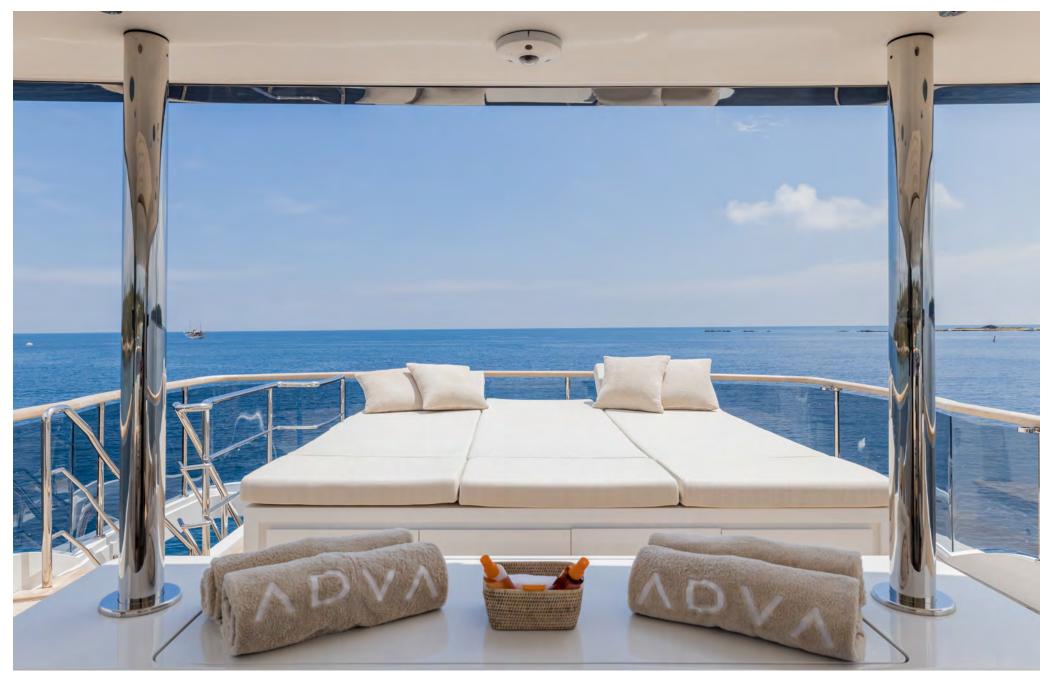

EAR BUILT: 2020 | YEAR REFIT: 2023        | NAVAL ARCHITECT:                             | INTERIOR DESIGNER:   |
| GUESTS: 12       | CABINS: 5               | CABIN CONFIGURATION: 3 double, 2 convertible | CREW: 7              |
| ENGINES:         | HORSEPOWER:             | CRUISING/MAX SPEED: 12 / 15 Knots            | HULL CONSTRUCTION:   |

## ADVA YACHT LAYOUT



# 

### SUN DECK

- Sunpad
- Gym equipment
- Bar
- Sofa

#### UPPER DECK

- Gym
- Jacuzzi
- Buffet
- Dining



### MAIN DECK

- Lounge area
- Dining
- Main Salon
- Master Suite

### LOWER DECK

- 3 double cabines
- 1 Twin cabin





ADVA EXTERIOR





MAIN SALON





MASTER SUITE





BATHROOM



TWIN CABINE



BATHROOM



DOUBLE CABINE





UPPER SALON

BRIDGE DECK



**BRIDGE DECK** 



JACUZZI

BOW



BOW



## SUNDECK



SUNDECK