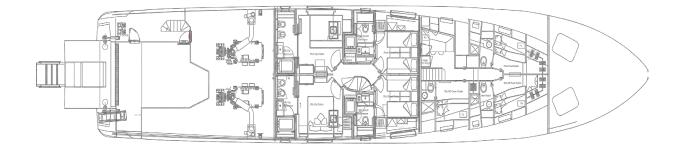

## ADVA YACHT LAYOUT

### LOWER DECK

- 3 double cabines
- 1 Twin cabin

ADVA EXTERIOR

MAIN SALON

MASTER SUITE

BATHROOM

TWIN CABINE

BATHROOM