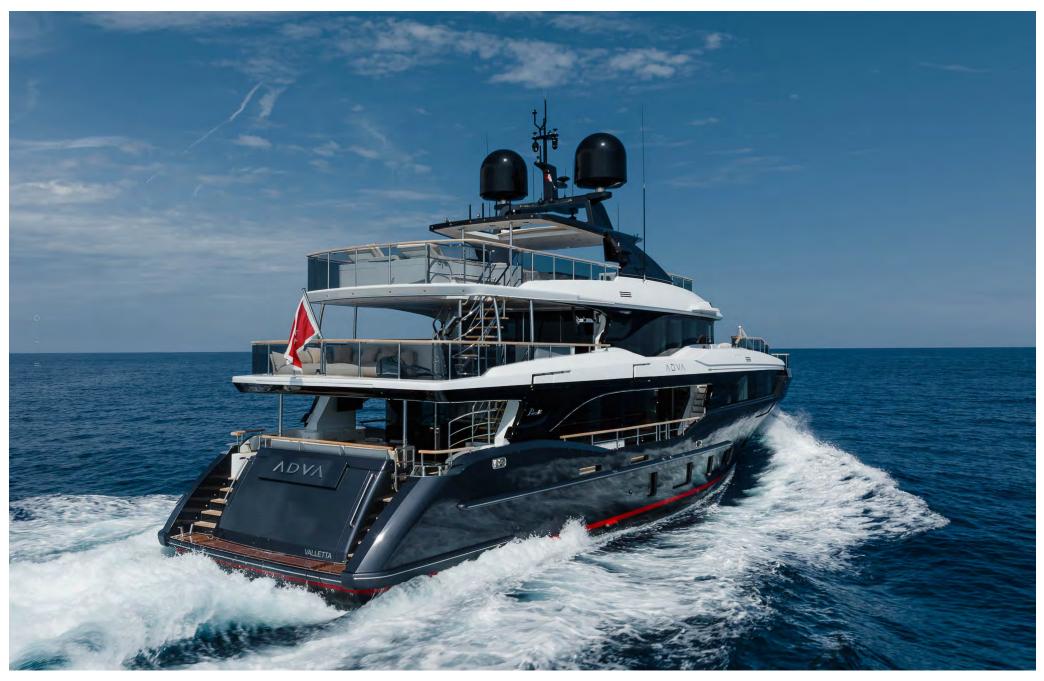

# CHARTER YACHT ADVA

ADVA yacht forms part of Benetti's Mediterraneo 116 series and was built in 2020. ADVA has just completed an extensive interior refit and enters the charter market with flair.

ADVA can accommodate up to 12 guests in 5 cabins, all looked after by a crew of 7. Inside, clever lighting and neutral tones provide a calming and cosy environment. Outside, a spacious decks with jacuzzi, lounge areas and dining provide a superb communal area. ADVA is a modern masterpiece whose roster of amenities will have you jumping for joy.

### **KEY FEATURES**

- Versatile 5-stateroom layout for up to 12 guests, full-beam Master suite on main deck forward
- Custom Elevator serving main deck, upper deck and sun deck
- Superb foredeck area with Jacuzzi, sunpads and lounge seating
- Fantastic upper deck spaces with gym, buffet and table to seat up to 12 for casual dining and cocktails
- Aft tender garage converting into generous beach club with swim platform