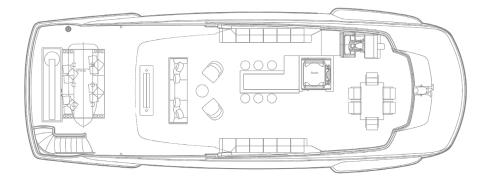

## ADVA YACHT LAYOUT

### SUN DECK

- Sunpad
- Gym equipment
- Bar
- Sofa

#### UPPER DECK

- Gym
- Jacuzzi
- Buffet
- Dining

### MAIN DECK

- Lounge area
- Dining
- Main Salon
- Master Suite

### LOWER DECK

- 3 double cabines
- 1 Twin cabin

ADVA EXTERIOR

MAIN SALON

MASTER SUITE

BATHROOM

TWIN CABINE

BATHROOM

DOUBLE CABINE

UPPER SALON

BRIDGE DECK

**BRIDGE DECK** 

JACUZZI

BOW

BOW