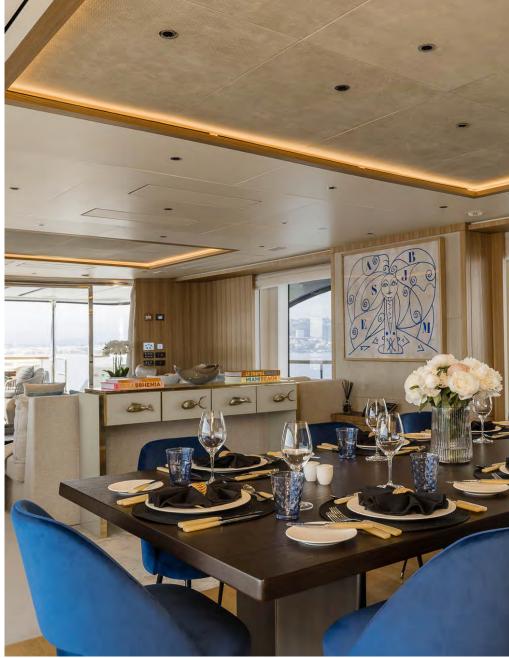

# CHARTER YACHT ADVA

ADVA yacht forms part of Benetti's Mediterraneo 116 series and was built in 2020. ADVA has just completed an extensive interior refit and enters the charter market with flair.

ADVA can accommodate up to 12 guests in 5 cabins, all looked after by a crew of 7. Inside, clever lighting and neutral tones provide a calming and cosy environment. Outside, a spacious decks with jacuzzi, lounge areas and dining provide a superb communal area. ADVA is a modern masterpiece whose roster of amenities will have you jumping for joy.

### MAIN DECK

- Lounge area
- Dining
- Main Salon
- Master Suite