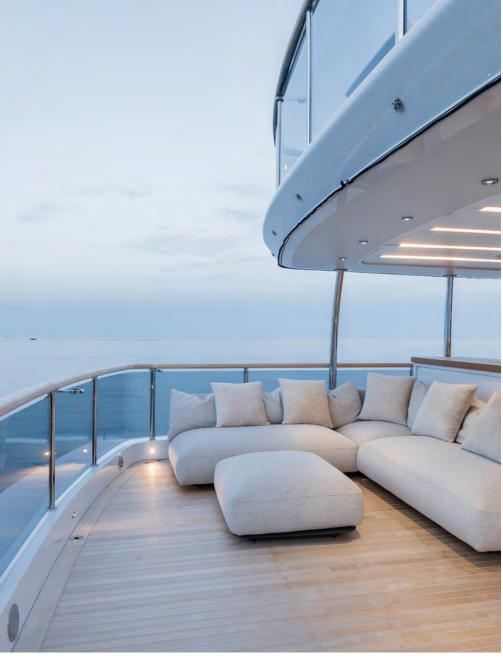

# CHARTER YACHT ADVA

ADVA yacht forms part of Benetti's Mediterraneo 116 series and was built in 2020. ADVA has just completed an extensive interior refit and enters the charter market with flair.

ADVA can accommodate up to 12 guests in 5 cabins, all looked after by a crew of 7. Inside, clever lighting and neutral tones provide a calming and cosy environment. Outside, a spacious decks with jacuzzi, lounge areas and dining provide a superb communal area. ADVA is a modern masterpiece whose roster of amenities will have you jumping for joy.

### **KEY FEATURES**

- Versatile 5-stateroom layout for up to 12 guests, full-beam Master suite on main deck forward
- Custom Elevator serving main deck, upper deck and sun deck
- Superb foredeck area with Jacuzzi, sunpads and lounge seating
- Fantastic upper deck spaces with gym, buffet and table to seat up to 12 for casual dining and cocktails
- Aft tender garage converting into generous beach club with swim platform