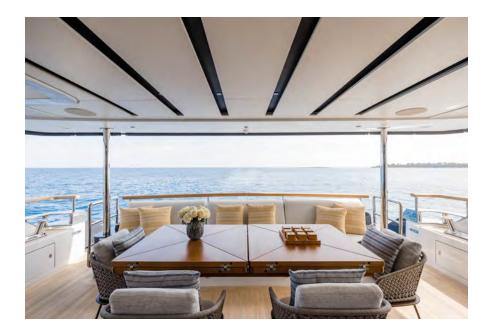

# benetti ADVA

. 114

ADVA

-



# CHARTER YACHT ADVA

ADVA yacht forms part of Benetti's Mediterraneo 116 series and was built in 2020. ADVA has just completed an extensive interior refit and enters the charter market with flair.

ADVA can accommodate up to 12 guests in 5 cabins, all looked after by a crew of 7. Inside, clever lighting and neutral tones provide a calming and cosy environment. Outside, a spacious decks with jacuzzi, lounge areas and dining provide a superb communal area. ADVA is a modern masterpiece whose roster of amenities will have you jumping for joy.



### **TENDER & TOYS**

- 1 Castoldi Jet tender 16
- 4 Seabobs
- 2 Inflatable Paddle Boards
- 1 Inflatable Swimming Pool
- 2 Spark jet-skis for 2 ans 3 persons
- 2 Kids seabobs
- Fishing gear
- 1 Inflatable Sailing dinghy Tiwal
- Large variety of inflatable towing toys
- Wake board and water skies
- Snorkel equipment

### **KEY FEATURES**

- Versatile 5-stateroom layout for up to 12 guests, full-beam Master suite on main deck forward
- Custom Elevator serving main deck, upper deck and sun deck
- Superb foredeck area with Jacuzzi, sunpads and lounge seating
- Fantastic upper deck spaces with gym, buffet and table to seat up to 12 for casual dining and cocktails
- Aft tender garage converting into generous beach club with swim platform



### Rates From

€155,000 p/week (low rate) to €175,0