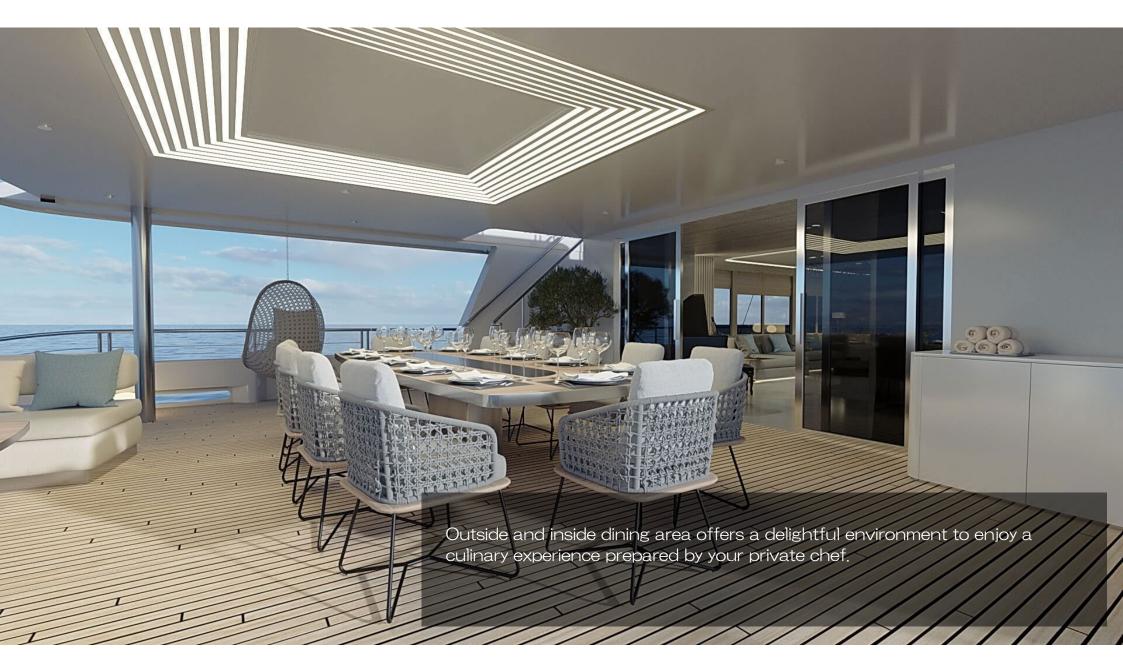

## FACILITIES:

- Sundeck area; large lounge area, sun pads, jacuzzi
- Small gym at the lower deck convertible into massage room
- Main deck piano corner and cigar corner
- Aft deck lounge with dining table accommodates 12 guests
- Main deck dining area
- 18 sq sunbathing platform with shower
- Outdoor cinema