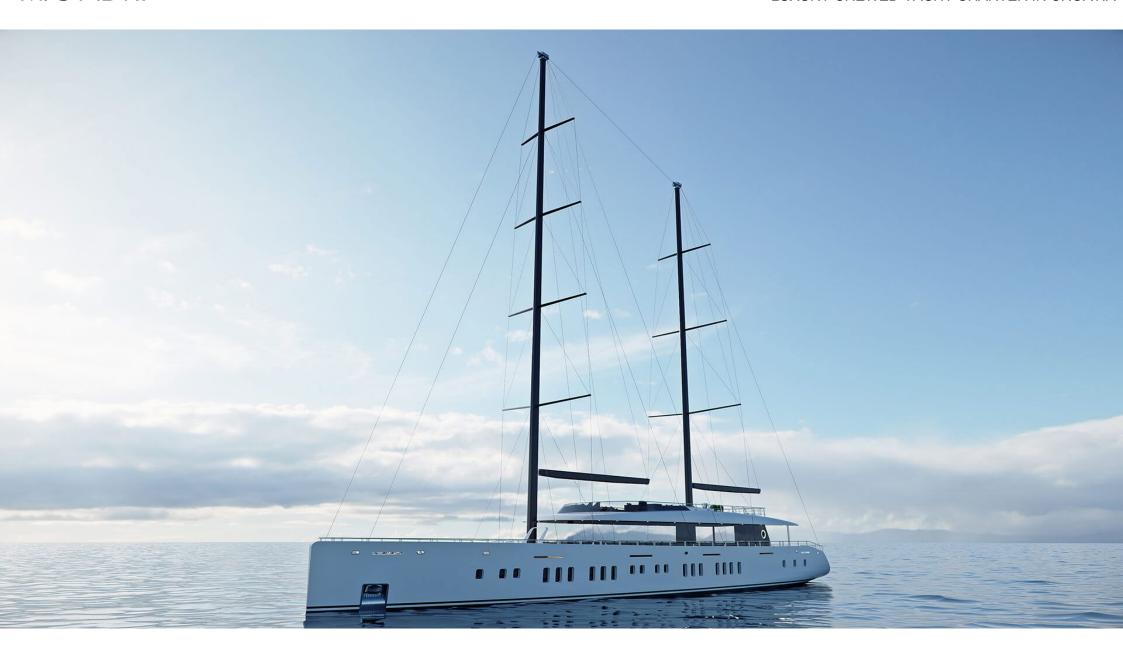

We are pleased to present the brand new 45.50-meter custom superyacht ADRI built for today's discerning sea voyagers.

With its impressive 10-meters beam and two imposing masts, she stands out with her graceful appearance and sophisticated