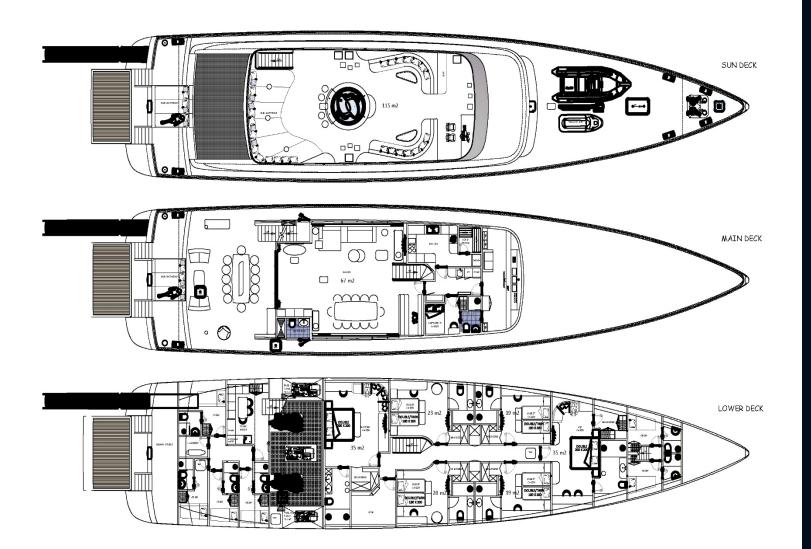

## YACHT SPECIFICATION

HOME PORT: SPLIT - CROATIA

BUILT: 2024 GUEST CRUISING:

GUEST CRUISING: up to 12 GUEST SLEEPING: up to 12

GUEST SLEEPING, up to 12

CREW: 8

LENGTH: 45,50 m (149,28 ft) BEAM: 10.05 m (32.97 ft) DRAFT: 3.70 m (6.16 ft) DISPLACEMENT: 420.000 kg

## FACILITIES:

- Sundeck area; large lounge area, sun pads, jacuzzi
- Small gym at the lower deck convertible into massage room
- Main deck piano corner and cigar corner
- Aft deck lounge with dining table accommodates 12 guests
- Main deck dining area
- 18 sq sunbathing platform with shower
- Outdoor cinema

## ACCOMMODATION:

6 LUXURY GUEST EN SUITE DOUBLE CABINS

2 x Master cabins king-size double-bed cabin

4 x VIP cabins queen-size double bed cabin, all convertible into twin bed cabin

M/S ADRI

WELCOME ONBOARD