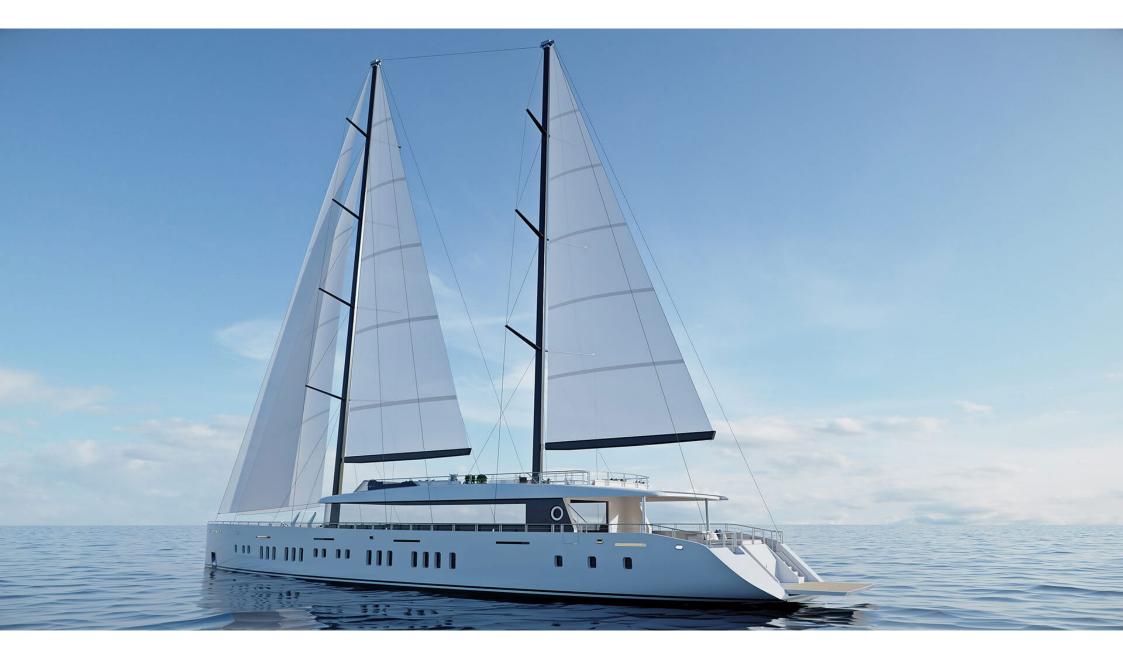

We are pleased to present the brand new 45.50-meter custom superyacht ADRI built for today's discerning sea voyagers.

With its impressive 10-meters beam and two imposing masts, she stands out with her graceful appearance and sophisticated