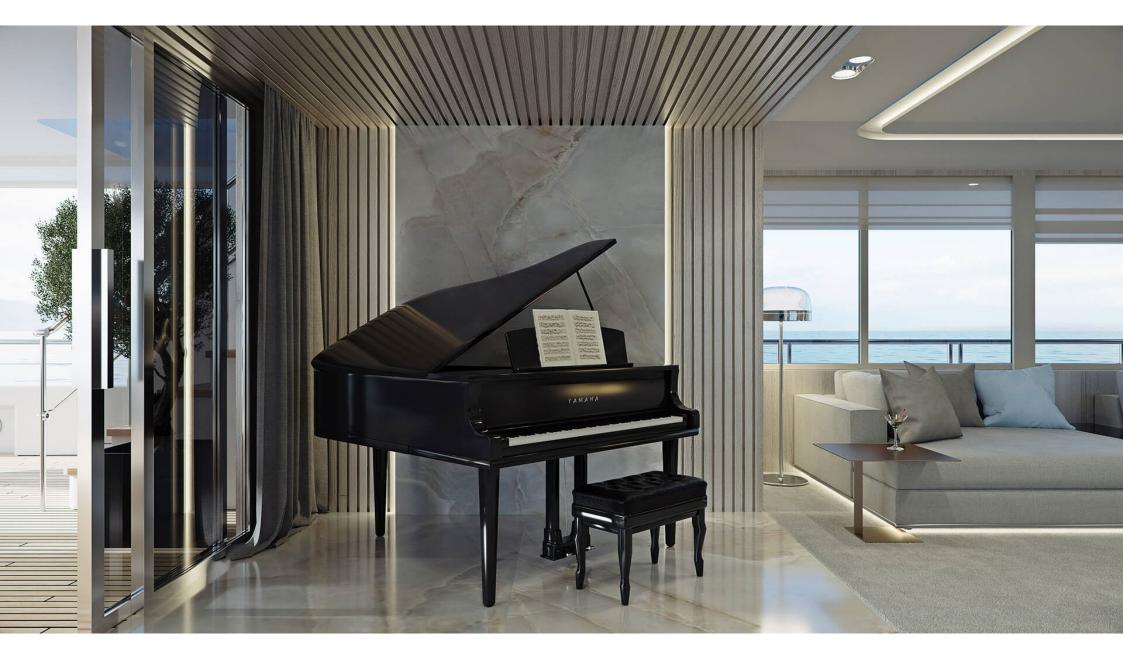

## FACILITIES:

- Sundeck area; large lounge area, sun pads, jacuzzi
- Small gym at the lower deck convertible into massage room
- Main deck piano corner and cigar corner
- Aft deck lounge with dining table accommodates 12 guests
- Main deck dining area
- 18 sq sunbathing platform with shower
- Outdoor cinema

EQUIPMENT: 3 generators: Kohler - 2 x 68 kW and 1 x 40 kW, Aircondition, Watermaker Duplex 2 x 250L/h, Sun awnings on all decks, large sunbathing platform with shower, Jacuzzi for 8 pax, Icemakers, Wet bars, Ambinetal lights, Underwater lights, Piano, PlayStation 5, Outdoor projector on the sundeck for movie nights