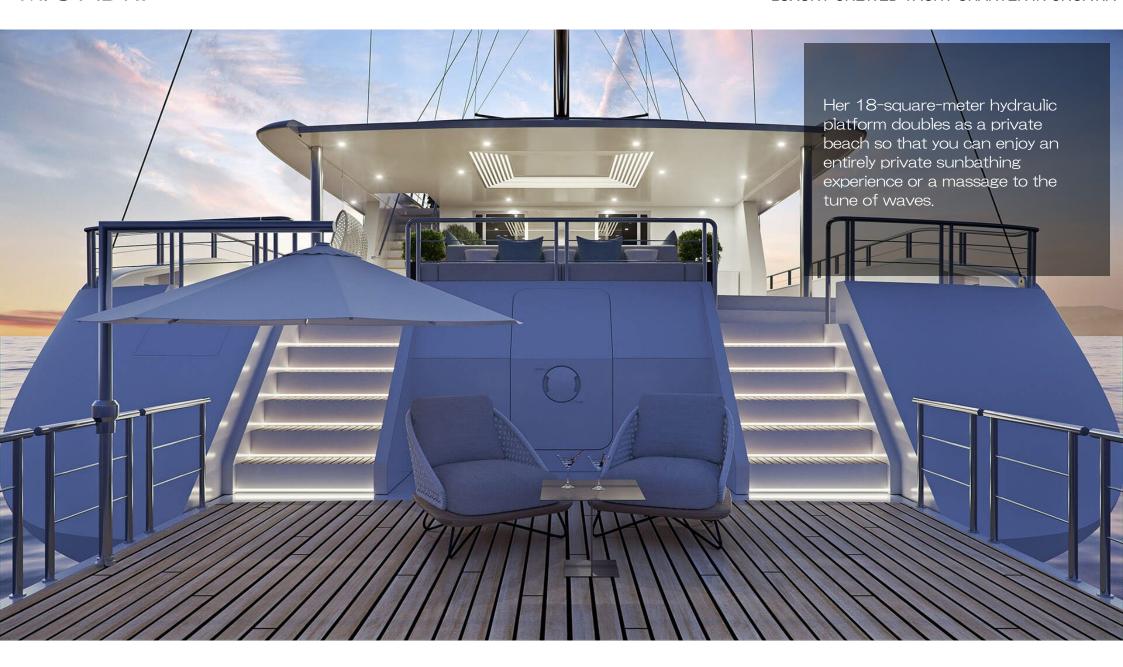

## FACILITIES:

- Sundeck area; large lounge area, sun pads, jacuzzi
- Small gym at the lower deck convertible into massage room
- Main deck piano corner and cigar corner
- Aft deck lounge with dining table accommodates 12 guests
- Main deck dining area
- 18 sq sunbathing platform with shower
- Outdoor cinema