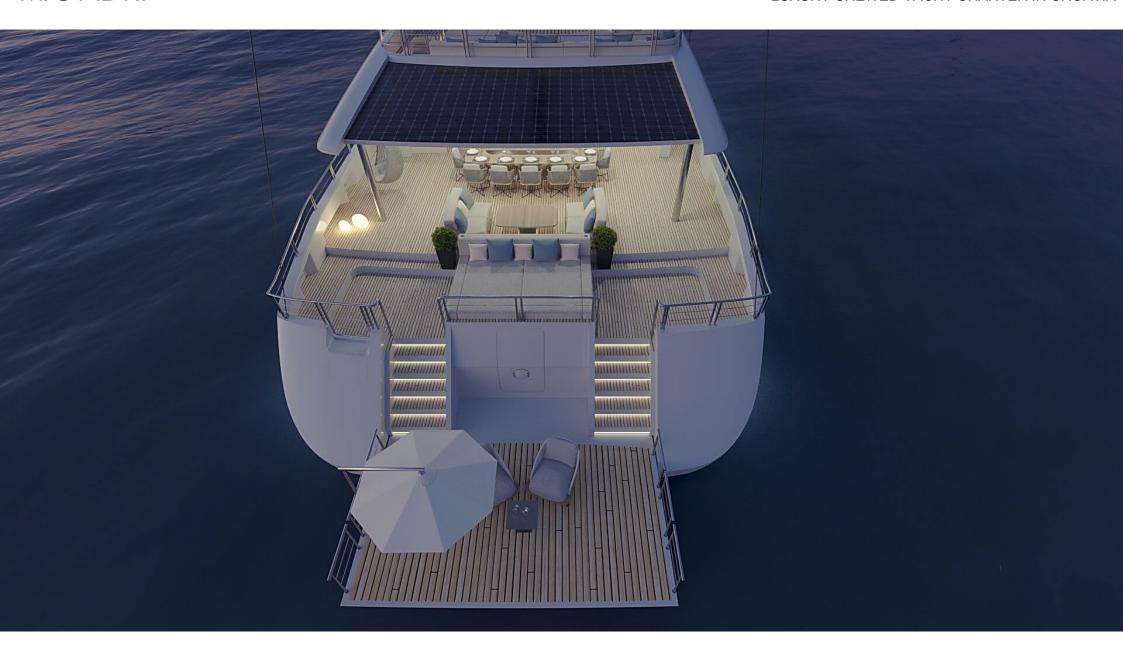

Adri has fantastic deck spaces with an onboard setup and all the luxurious lifestyle amenities to suit families, groups of friends, and couples. With ample relaxing areas, it is easy to find the perfect spot to be alone or socialize with your party.

## FACILITIES:

- Sundeck area; large lounge area, sun pads, jacuzzi
- Small gym at the lower deck convertible into massage room
- Main deck piano corner and cigar corner
- Aft deck lounge with dining table accommodates 12 guests
- Main deck dining area
- 18 sq sunbathing platform with shower
- Outdoor cinema