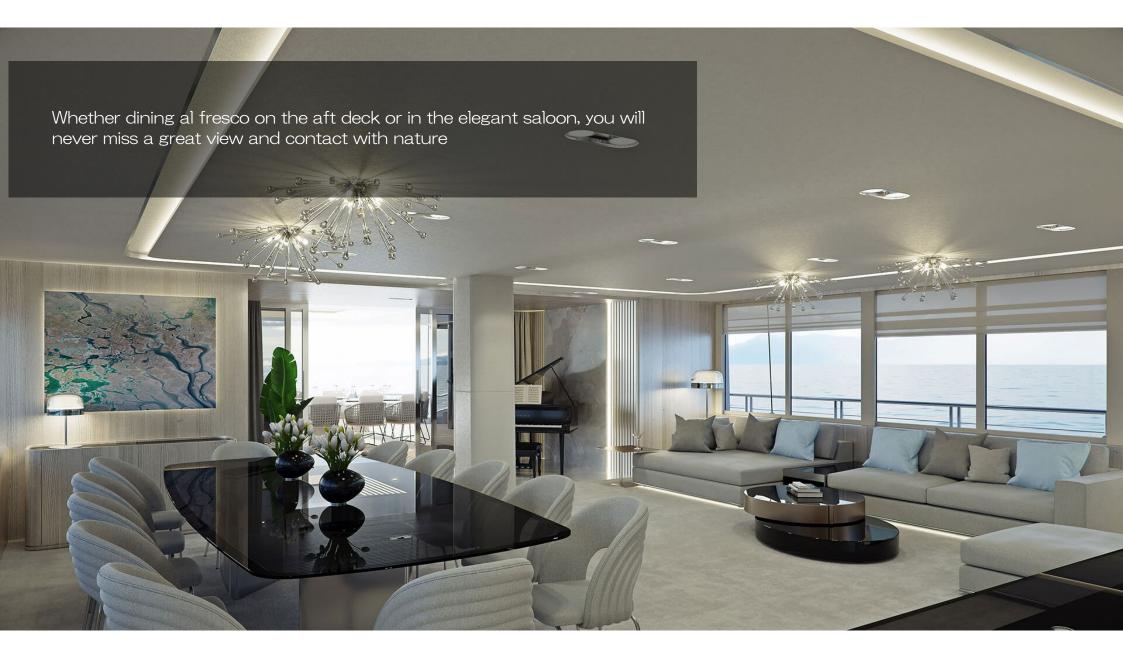

## FACILITIES:

- Sundeck area; large lounge area, sun pads, jacuzzi
- Small gym at the lower deck convertible into massage room
- Main deck piano corner and cigar corner
- Aft deck lounge with dining table accommodates 12 guests
- Main deck dining area
- 18 sq sunbathing platform with shower
- Outdoor cinema

EQUIPMENT: 3 generators: Kohler - 2 x 68 kW and 1 x 40 kW, Aircondition, Watermaker Duplex 2 x 250L/h, Sun awnings on all decks, large sunbathing platform with shower, Jacuzzi for 8 pax, Icemakers, Wet bars, Ambinetal lights, Underwater lights, Piano, PlayStation 5, Outdoor projector on the sundeck for movie nights