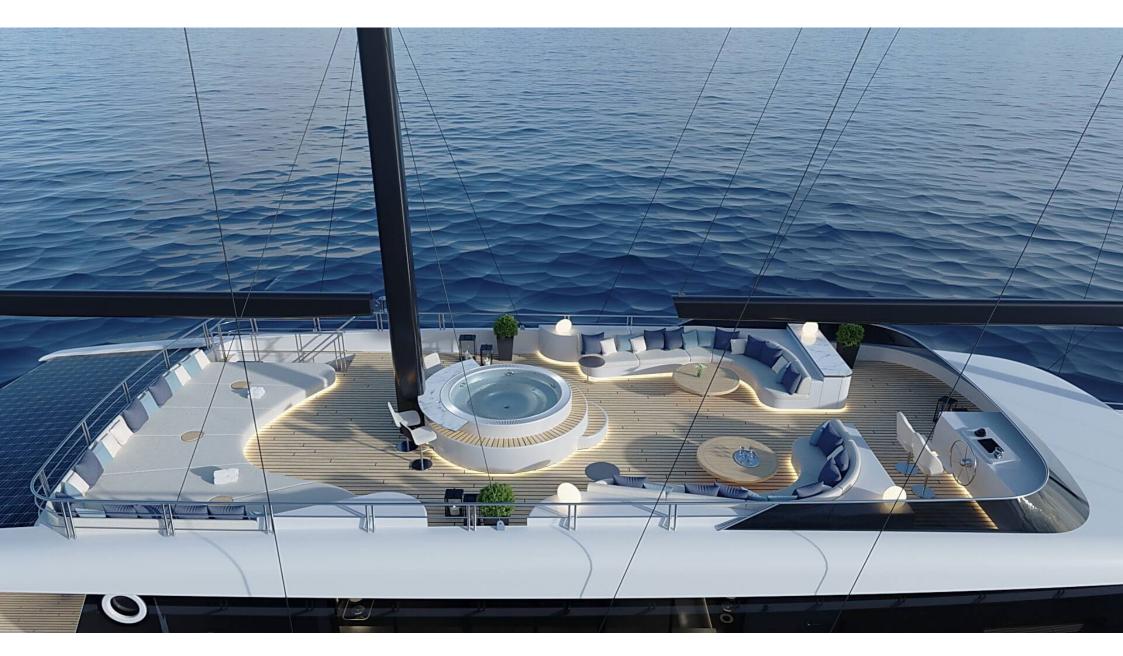

Adri has fantastic deck spaces with an onboard setup and all the luxurious lifestyle amenities to suit families, groups of friends, and couples. With ample relaxing areas, it is easy to find the perfect spot to be alone or socialize with your party.

## FACILITIES:

- Sundeck area; large lounge area, sun pads, jacuzzi
- Small gym at the lower deck convertible into massage room
- Main deck piano corner and cigar corner
- Aft deck lounge with dining table accommodates 12 guests
- Main deck dining area
- 18 sq sunbathing platform with shower
- Outdoor cinema