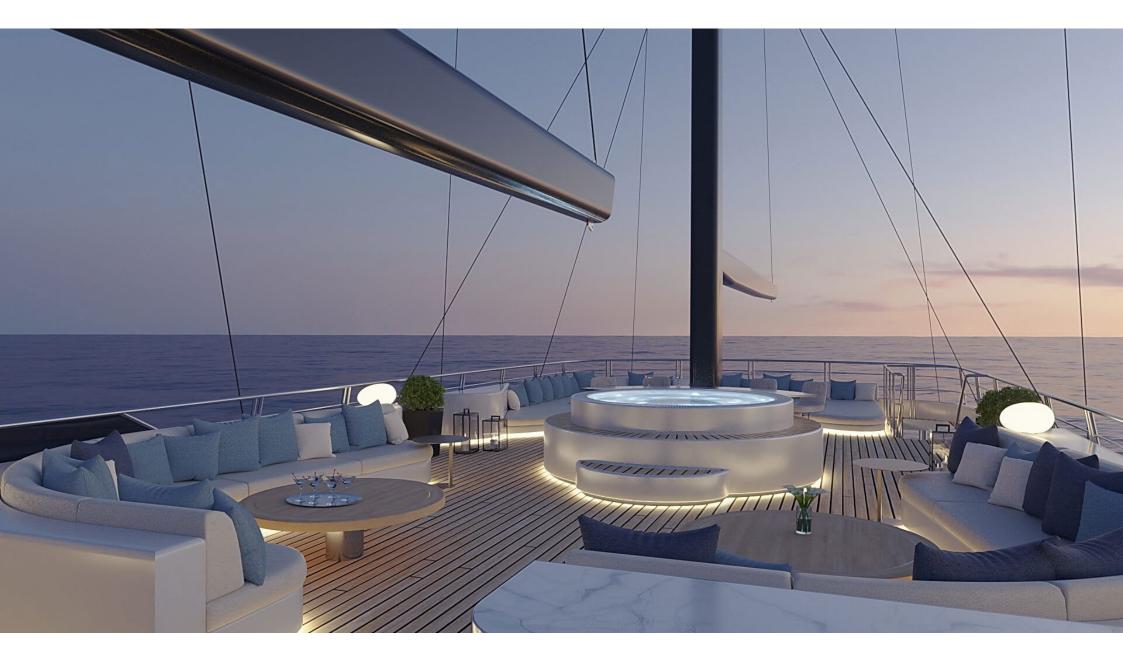

Adri has fantastic deck spaces with an onboard setup and all the luxurious lifestyle amenities to suit families, groups of friends, and couples. With ample relaxing areas, it is easy to find the perfect spot to be alone or socialize with your party.

## FACILITIES:

- Sundeck area; large lounge area, sun pads, jacuzzi
- Small gym at the lower deck convertible into massage room
- Main deck piano corner and cigar corner
- Aft deck lounge with dining table accommodates 12 guests
- Main deck dining area
- 18 sq sunbathing platform with shower
- Outdoor cinema

EQUIPMENT: 3 generators: Kohler - 2 x 68 kW and 1 x 40 kW, Aircondition, Watermaker Duplex 2 x 250L/h, Sun awnings on all decks, large sunbathing platform with shower, Jacuzzi for 8 pax, Icemakers, Wet bars, Ambinetal lights, Underwater lights, Piano, PlayStation 5, Outdoor projector on the sundeck for movie nights