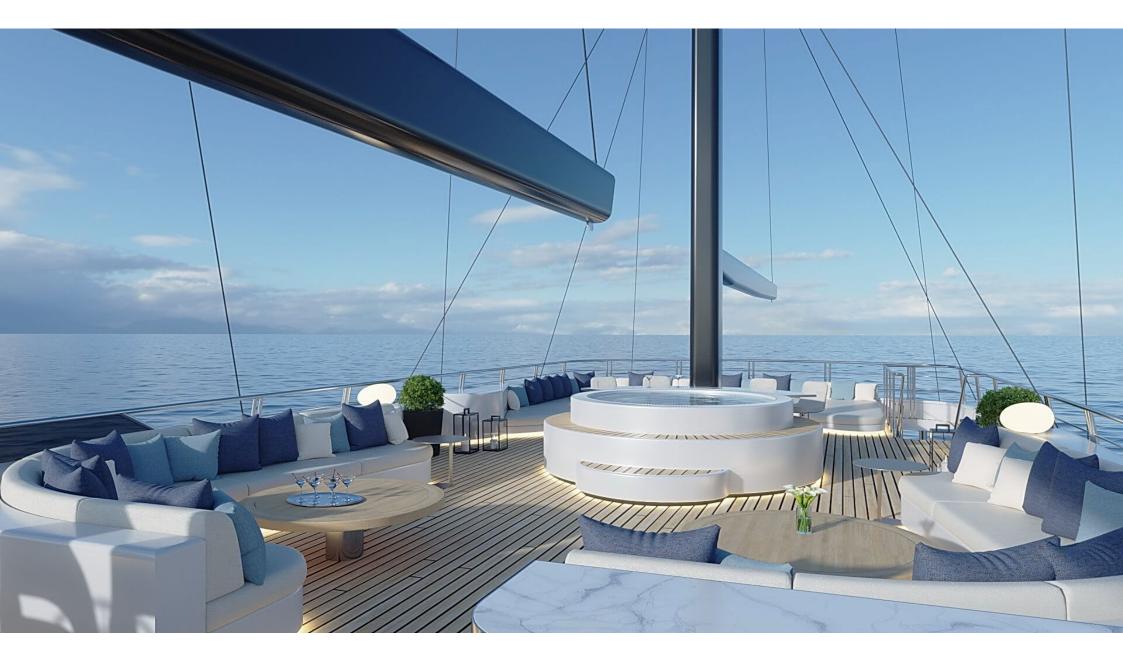

Adri has fantastic deck spaces with an onboard setup and all the luxurious lifestyle amenities to suit families, groups of friends, and couples. With ample relaxing areas, it is easy to find the perfect spot to be alone or socialize with your party.

## FACILITIES:

- Sundeck area; large lounge area, sun pads, jacuzzi
- Small gym at the lower deck convertible into massage room
- Main deck piano corner and cigar corner
- Aft deck lounge with dining table accommodates 12 guests
- Main deck dining area
- 18 sq sunbathing platform with shower
- Outdoor cinema