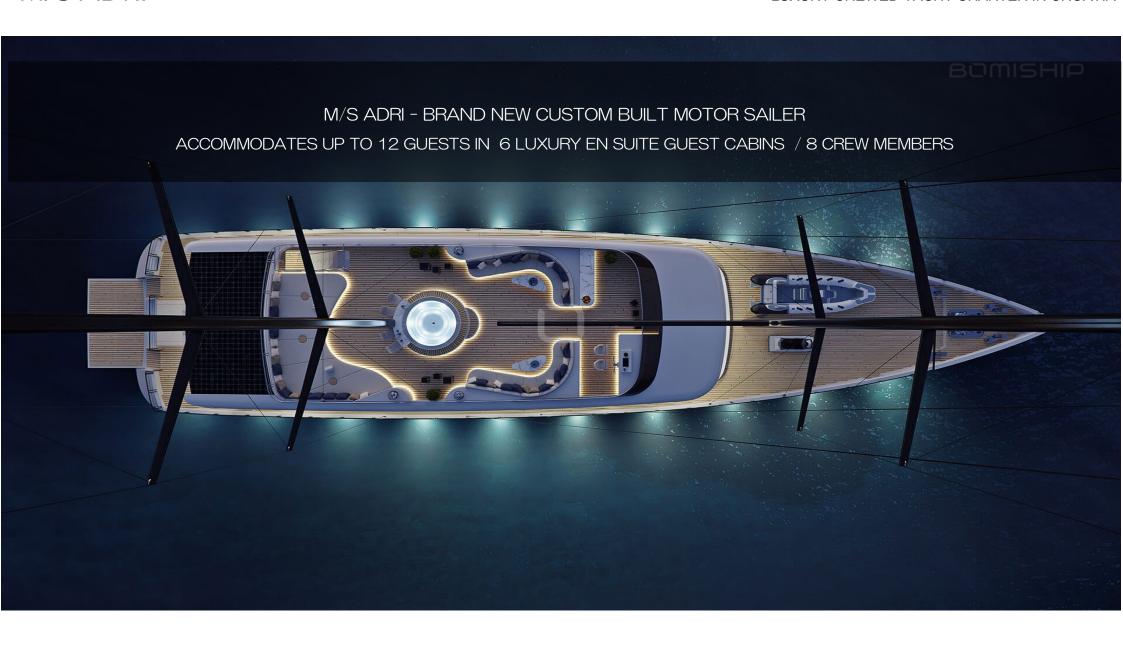

We are pleased to present the brand new 45.50-meter custom superyacht ADRI built for today's discerning sea voyagers.

With its impressive 10-meters beam and two imposing masts, she stands out with her graceful appearance and sophisticated

Adri has fantastic deck spaces with an onboard setup and all the luxurious lifestyle amenities to suit families, groups of friends, and couples. With ample relaxing areas, it is easy to find the perfect spot to be alone or socialize with your party.

## YACHT SPECIFICATION

HOME PORT: SPLIT - CROATIA

BUILT: 2024 GUEST CRUISING:

GUEST CRUISING: up to 12 GUEST SLEEPING: up to 12

GUEST SLEEPING, up to 12

CREW: 8

LENGTH: 45,50 m (149,28 ft) BEAM: 10.05 m (32.97 ft) DRAFT: 3.70 m (6.16 ft) DISPLACEMENT: 420.000 kg