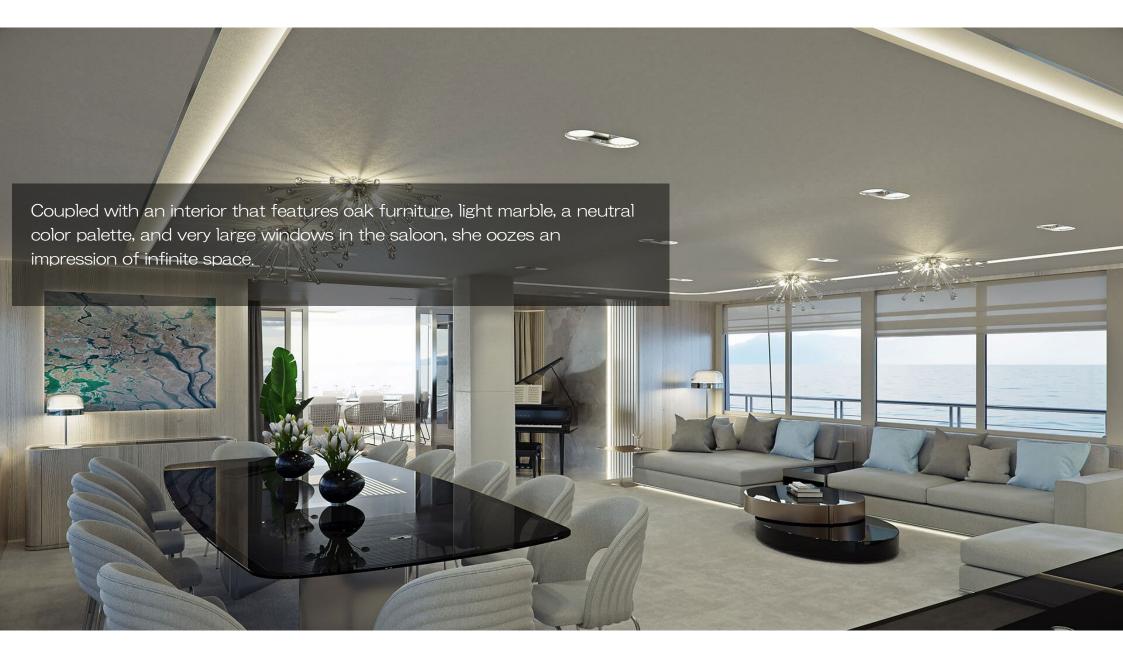

Adri has fantastic deck spaces with an onboard setup and all the luxurious lifestyle amenities to suit families, groups of friends, and couples. With ample relaxing areas, it is easy to find the perfect spot to be alone or socialize with your party.

## FACILITIES:

- Sundeck area; large lounge area, sun pads, jacuzzi
- Small gym at the lower deck convertible into massage room
- Main deck piano corner and cigar corner
- Aft deck lounge with dining table accommodates 12 guests
- Main deck dining area
- 18 sq sunbathing platform with shower
- Outdoor cinema