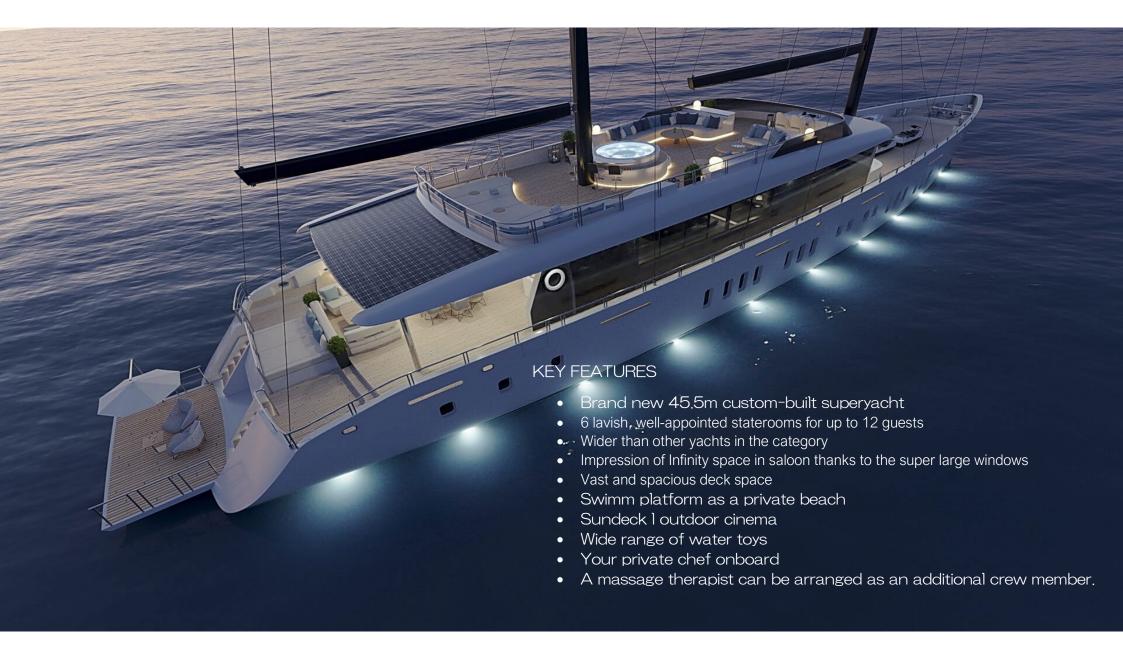

We are pleased to present the brand new 45.50-meter custom superyacht ADRI built for today's discerning sea voyagers.

With its impressive 10-meters beam and two imposing masts, she stands out with her graceful appearance and sophisticated

Adri has fantastic deck spaces with an onboard setup and all the luxurious lifestyle amenities to suit families, groups of friends, and couples. With ample relaxing areas, it is easy to find the perfect spot to be alone or socialize with your party.

## FACILITIES:

- Sundeck area; large lounge area, sun pads, jacuzzi
- Small gym at the lower deck convertible into massage room
- Main deck piano corner and cigar corner
- Aft deck lounge with dining table accommodates 12 guests
- Main deck dining area
- 18 sq sunbathing platform with shower
- Outdoor cinema