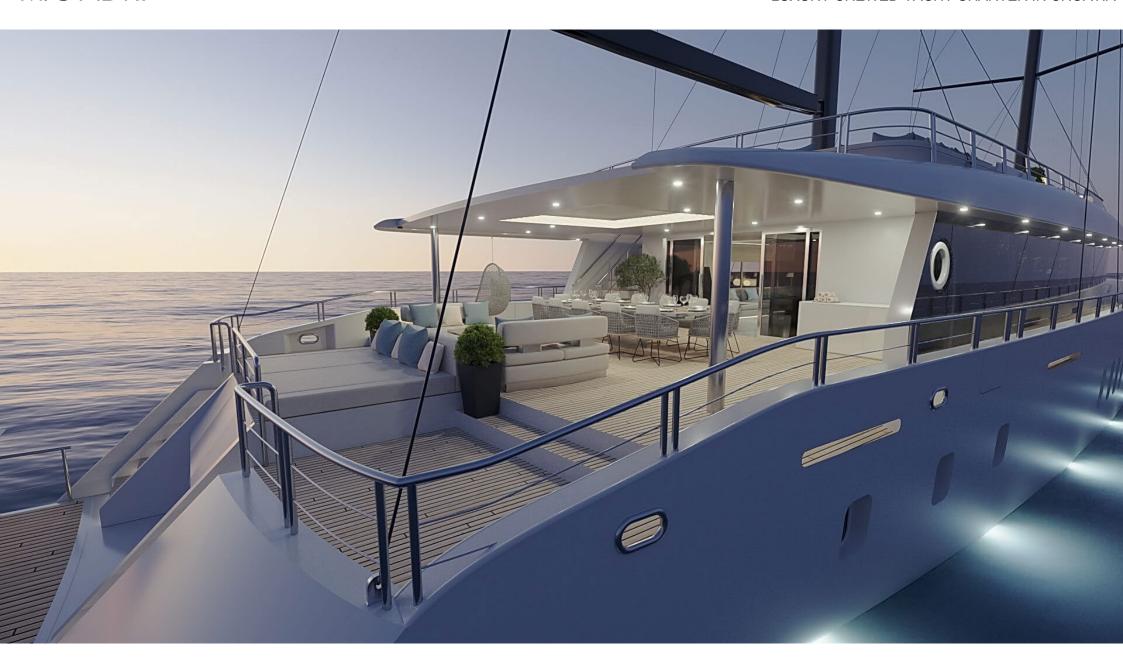

We are pleased to present the brand new 45.50-meter custom superyacht ADRI built for today's discerning sea voyagers.

With its impressive 10-meters beam and two imposing masts, she stands out with her graceful appearance and sophisticated

Adri has fantastic deck spaces with an onboard setup and all the luxurious lifestyle amenities to suit families, groups of friends, and couples. With ample relaxing areas, it is easy to find the perfect spot to be alone or socialize with your party.

## FACILITIES:

- Sundeck area; large lounge area, sun pads, jacuzzi
- Small gym at the lower deck convertible into massage room
- Main deck piano corner and cigar corner
- Aft deck lounge with dining table accommodates 12 guests
- Main deck dining area
- 18 sq sunbathing platform with shower
- Outdoor cinema