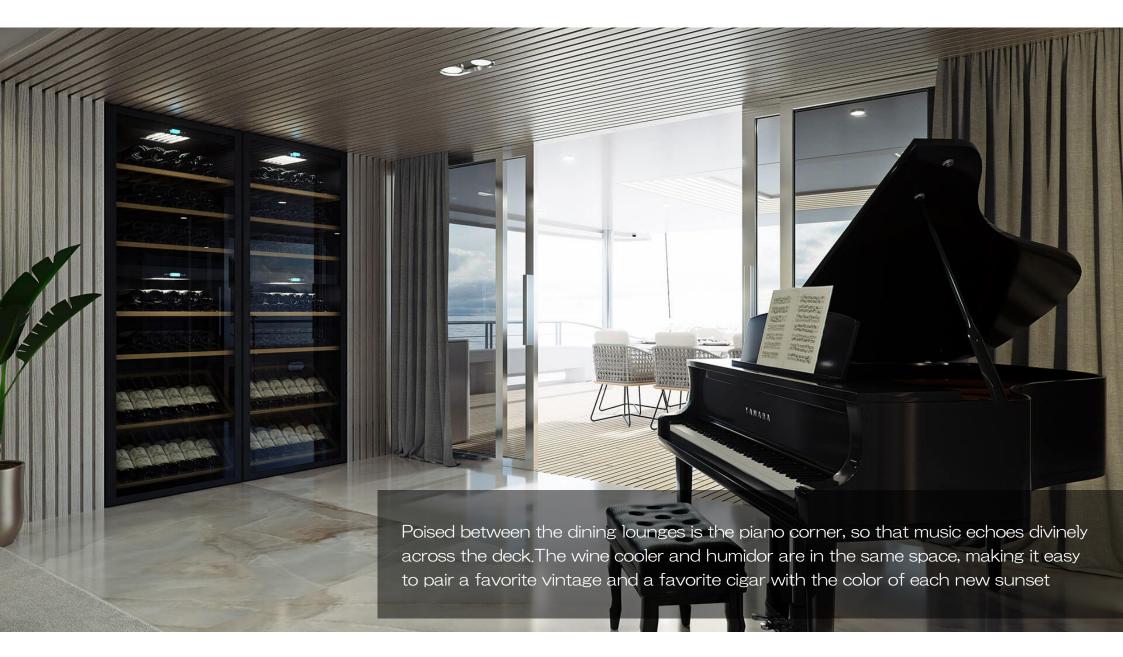

## FACILITIES:

- Sundeck area; large lounge area, sun pads, jacuzzi
- Small gym at the lower deck convertible into massage room
- Main deck piano corner and cigar corner
- Aft deck lounge with dining table accommodates 12 guests
- Main deck dining area
- 18 sq sunbathing platform with shower
- Outdoor cinema

EQUIPMENT: 3 generators: Kohler - 2 x 68 kW and 1 x 40 kW, Aircondition, Watermaker Duplex 2 x 250L/h, Sun awnings on all decks, large sunbathing platform with shower, Jacuzzi for 8 pax, Icemakers, Wet bars, Ambinetal lights, Underwater lights, Piano, PlayStation 5, Outdoor projector on the sundeck for movie nights