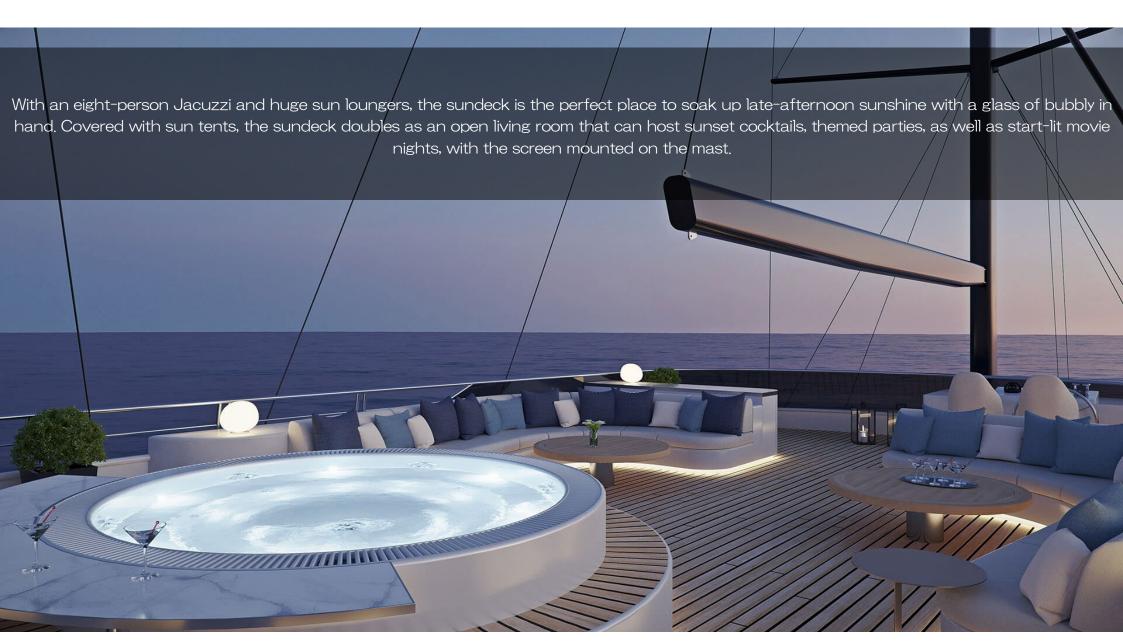

Adri has fantastic deck spaces with an onboard setup and all the luxurious lifestyle amenities to suit families, groups of friends, and couples. With ample relaxing areas, it is easy to find the perfect spot to be alone or socialize with your party.

## FACILITIES:

- Sundeck area; large lounge area, sun pads, jacuzzi
- Small gym at the lower deck convertible into massage room
- Main deck piano corner and cigar corner
- Aft deck lounge with dining table accommodates 12 guests
- Main deck dining area
- 18 sq sunbathing platform with shower
- Outdoor cinema

EQUIPMENT: 3 generators: Kohler - 2 x 68 kW and 1 x 40 kW, Aircondition, Watermaker Duplex 2 x 250L/h, Sun awnings on all decks, large sunbathing platform with shower, Jacuzzi for 8 pax, Icemakers, Wet bars, Ambinetal lights, Underwater lights, Piano, PlayStation 5, Outdoor projector on the sundeck for movie nights