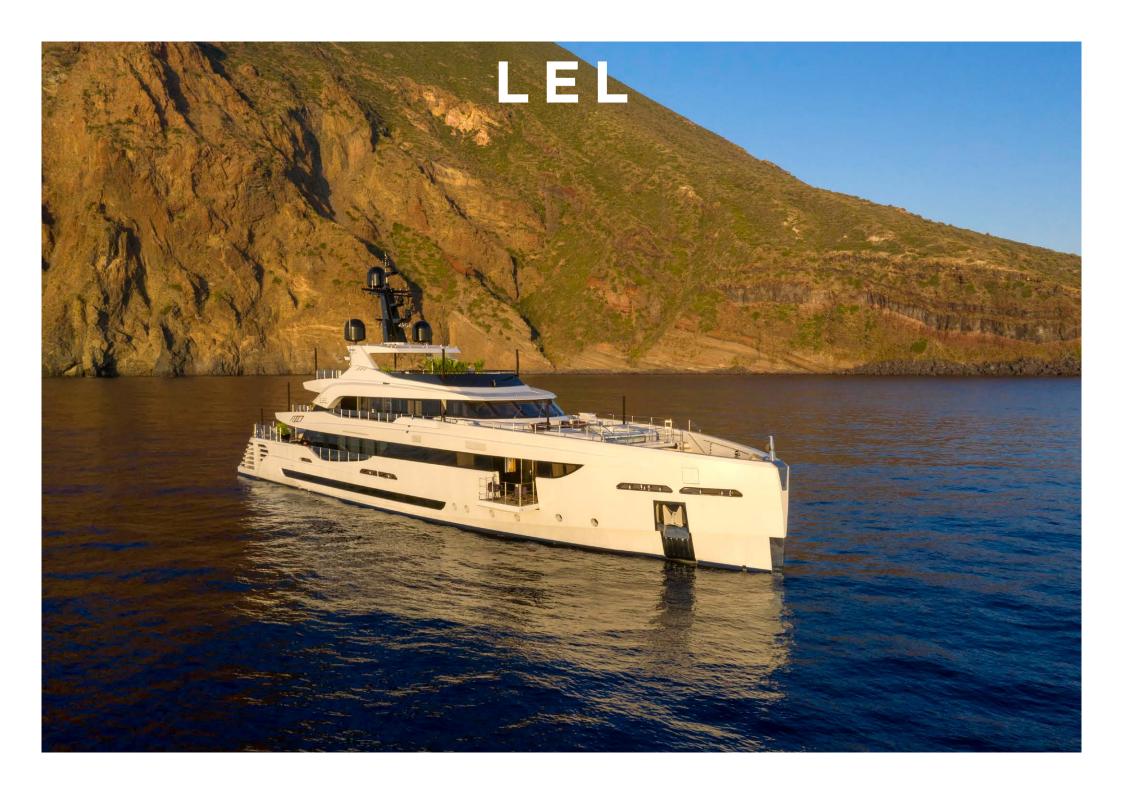

## LEL FOR CHARTER

specifications

**LENGTH** 49.7M / 163'1"

**BEAM** 9.0M / 29'6"

**DRAUGHT** 3.0M / 9'10"

**BUILDER** ROSSINAVI

**BUILT** 2020

CRUISING SPEED 17 KNOTS

MAXIMUM SPEED 22 KNOTS

FUEL CONSUMPTION 350 LITRES/HR

accommodation

CRUISING / OVERNIGHT GUESTS 12 / 12

NUMBER OF STATEROOMS 6 (5 DOUBLE, 1 TWIN)

NUMBER OF CREW 11