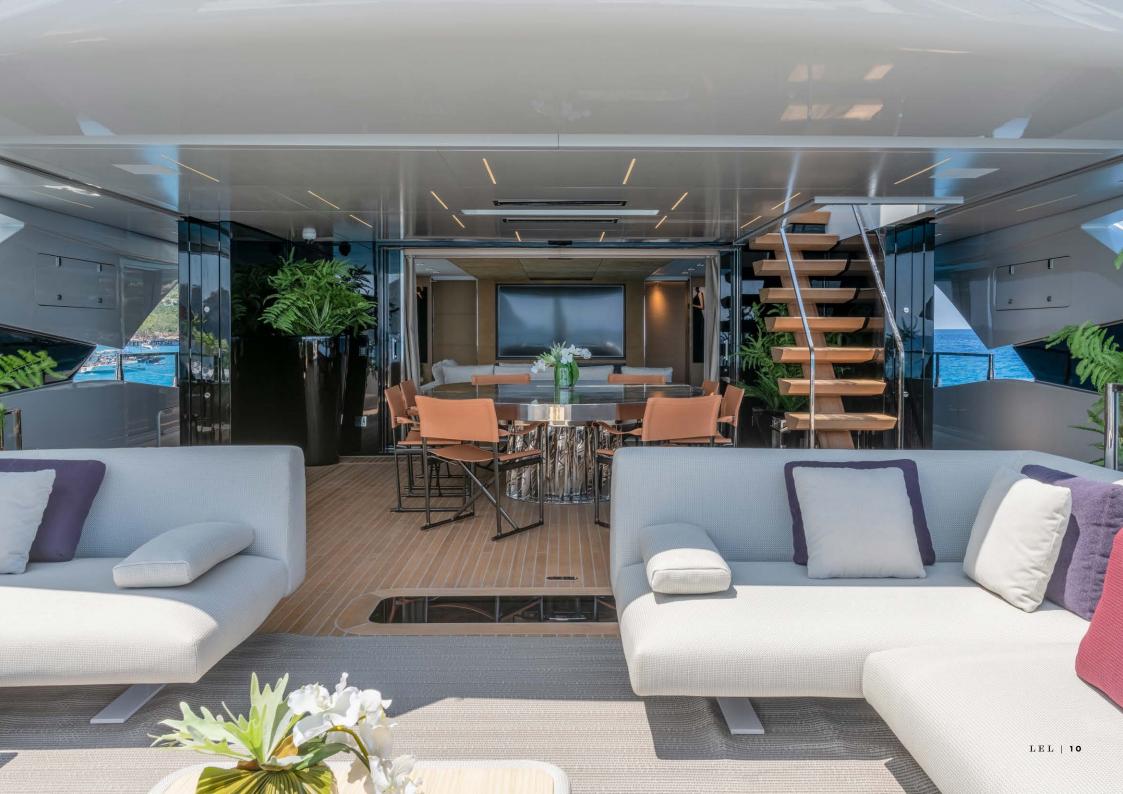

10"

**BUILDER** ROSSINAVI

**BUILT** 2020

CRUISING SPEED 17 KNOTS

MAXIMUM SPEED 22 KNOTS

FUEL CONSUMPTION 350 LITRES/HR

accommodation

CRUISING / OVERNIGHT GUESTS 12 / 12

NUMBER OF STATEROOMS 6 (5 DOUBLE, 1 TWIN)

NUMBER OF CREW 11

## facilities & features

## **TENDERS & TOYS**

- 1 X RIBEYE TENDER 6.40M
- 1 X ANVERA 58' CHASE BOAT WITH 50KN SPEED
- 1 X RESCUE TENDER
- 1 X JET SKI SEADOO GTX
- 1 X INFLATABLE BANANA (3 SEATS)
- 1 X WAKE BOARD
- 1 X WATER SKI SET
- 1 X JOBE INFLATABLE TUBE
- 4 X STAND UP PADDLE BOARD
- 1 X FAMILY STAND UP PADDLE BOARD (FOR 4 -5 PERSONS)
- 2 X SEABOB S 5
- 1 X FLITE BOARD EFOIL
- 1 X JOBE FLOATING CHAIR
- 1 X AQUAGLIDE POOL (JELLY FISH PROTECTION POOL)

## OTHER FEATURES

SWIMMING POOL / DECK JACUZZI BEACH CLUB ZERO SPEED STABILIZERS