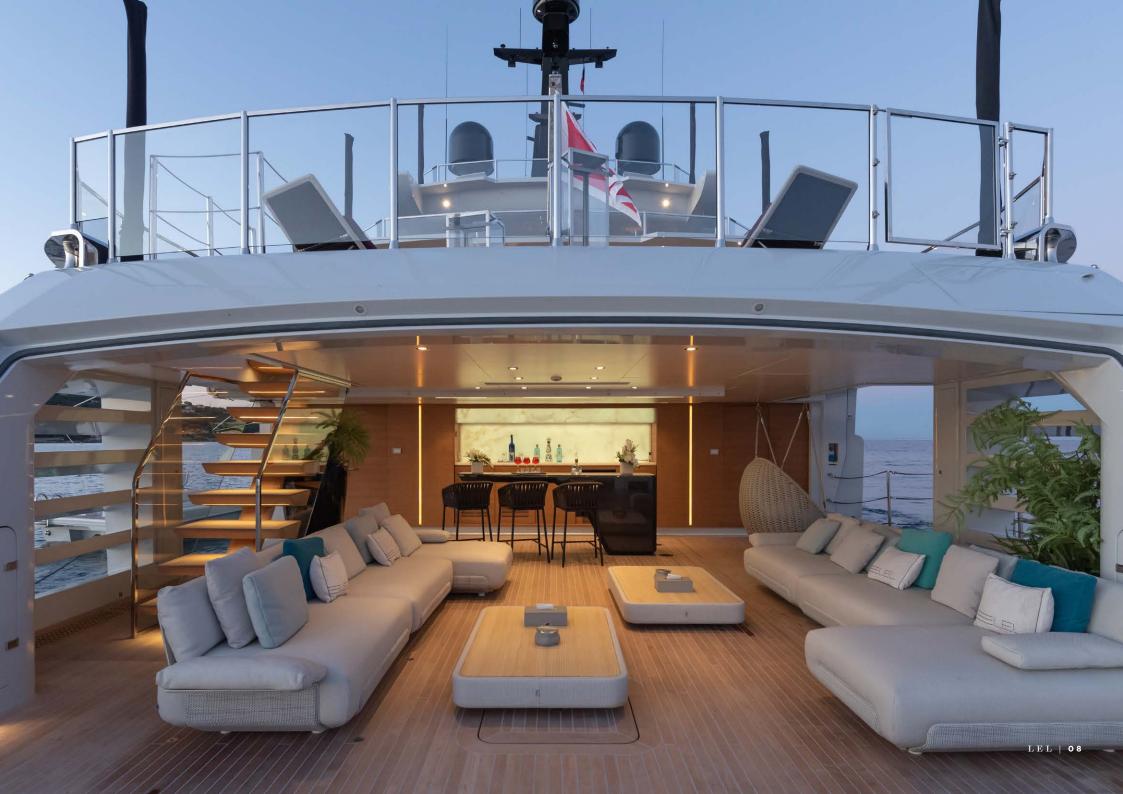

/ 9'10"

**BUILDER** ROSSINAVI

**BUILT** 2020

CRUISING SPEED 17 KNOTS

MAXIMUM SPEED 22 KNOTS

FUEL CONSUMPTION 350 LITRES/HR

accommodation

CRUISING / OVERNIGHT GUESTS 12 / 12

NUMBER OF STATEROOMS 6 (5 DOUBLE, 1 TWIN)

NUMBER OF CREW 11

## facilities & features

## **TENDERS & TOYS**

- 1 X RIBEYE TENDER 6.40M
- 1 X ANVERA 58' CHASE BOAT WITH 50KN SPEED
- 1 X RESCUE TENDER
- 1 X JET SKI SEADOO GTX
- 1 X INFLATABLE BANANA (3 SEATS)
- 1 X WAKE BOARD
- 1 X WATER SKI SET
- 1 X JOBE INFLATABLE TUBE
- 4 X STAND UP PADDLE BOARD
- 1 X FAMILY STAND UP PADDLE BOARD (FOR 4 -5 PERSONS)
- 2 X SEABOB S 5
- 1 X FLITE BOARD EFOIL
- 1 X JOBE FLOATING CHAIR
- 1 X AQUAGLIDE POOL (JELLY FISH PROTECTION POOL)

## OTHER FEATURES

SWIMMING POOL / DECK JACUZZI BEACH CLUB ZERO SPEED STABILIZERS