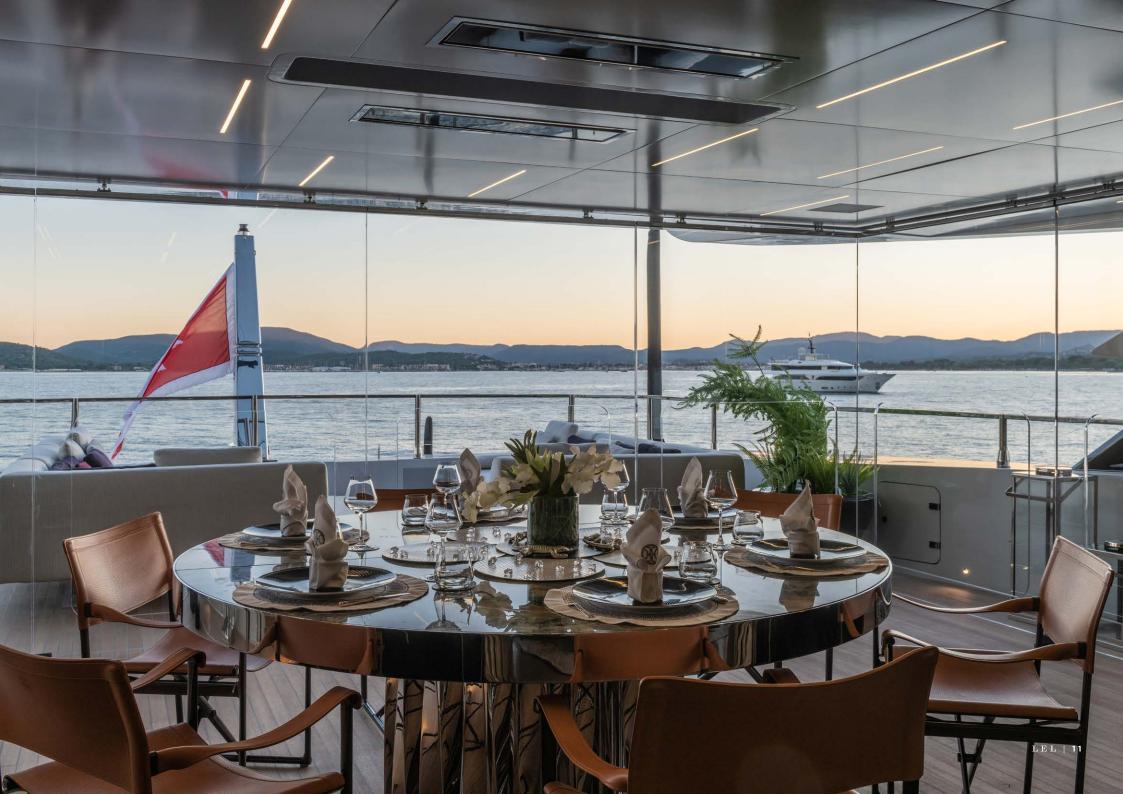

"

**BUILDER** ROSSINAVI

**BUILT** 2020

CRUISING SPEED 17 KNOTS

MAXIMUM SPEED 22 KNOTS

FUEL CONSUMPTION 350 LITRES/HR

accommodation

CRUISING / OVERNIGHT GUESTS 12 / 12

NUMBER OF STATEROOMS 6 (5 DOUBLE, 1 TWIN)

NUMBER OF CREW 11

## facilities & features

## **TENDERS & TOYS**

- 1 X RIBEYE TENDER 6.40M
- 1 X ANVERA 58' CHASE BOAT WITH 50KN SPEED
- 1 X RESCUE TENDER
- 1 X JET SKI SEADOO GTX
- 1 X INFLATABLE BANANA (3 SEATS)
- 1 X WAKE BOARD
- 1 X WATER SKI SET
- 1 X JOBE INFLATABLE TUBE
- 4 X STAND UP PADDLE BOARD
- 1 X FAMILY STAND UP PADDLE BOARD (FOR 4 -5 PERSONS)
- 2 X SEABOB S 5
- 1 X FLITE BOARD EFOIL
- 1 X JOBE FLOATING CHAIR
- 1 X AQUAGLIDE POOL (JELLY FISH PROTECTION POOL)

## OTHER FEATURES

SWIMMING POOL / DECK JACUZZI BEACH CLUB ZERO SPEED STABILIZERS