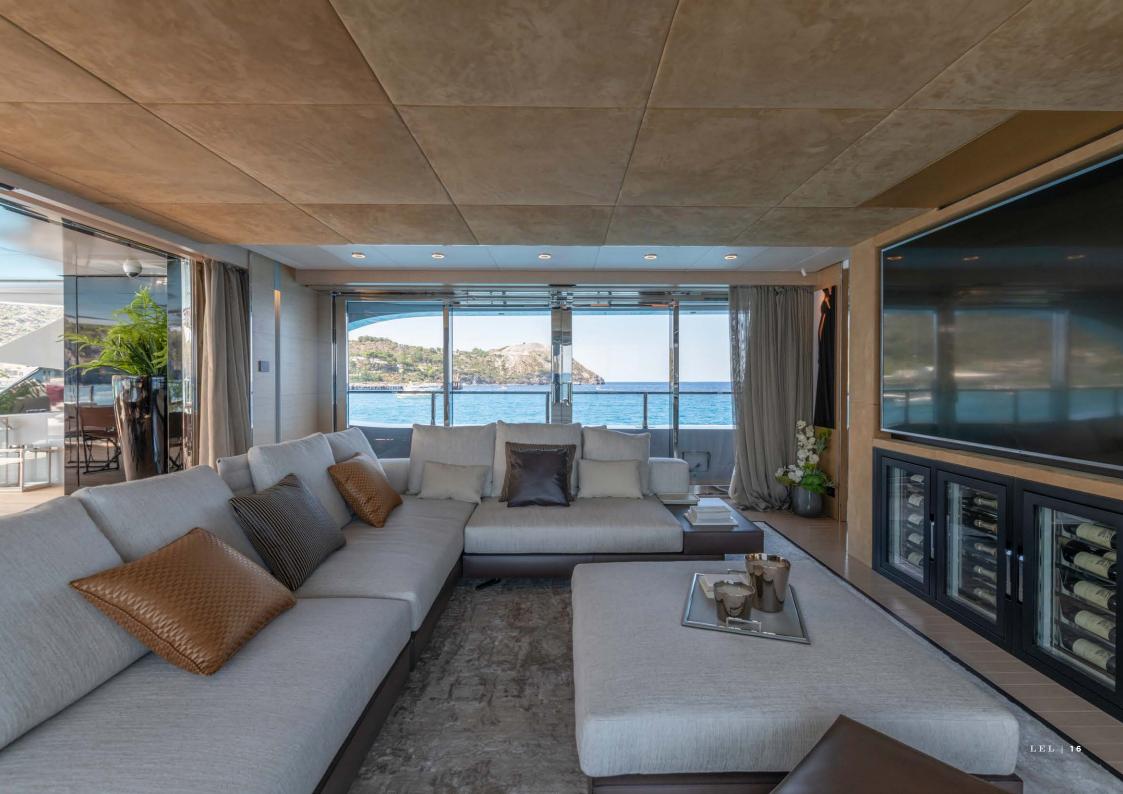

ER** ROSSINAVI

**BUILT** 2020

CRUISING SPEED 17 KNOTS

MAXIMUM SPEED 22 KNOTS

FUEL CONSUMPTION 350 LITRES/HR

accommodation

CRUISING / OVERNIGHT GUESTS 12 / 12

NUMBER OF STATEROOMS 6 (5 DOUBLE, 1 TWIN)

NUMBER OF CREW 11

## facilities & features

## **TENDERS & TOYS**

- 1 X RIBEYE TENDER 6.40M
- 1 X ANVERA 58' CHASE BOAT WITH 50KN SPEED
- 1 X RESCUE TENDER
- 1 X JET SKI SEADOO GTX
- 1 X INFLATABLE BANANA (3 SEATS)
- 1 X WAKE BOARD
- 1 X WATER SKI SET
- 1 X JOBE INFLATABLE TUBE
- 4 X STAND UP PADDLE BOARD
- 1 X FAMILY STAND UP PADDLE BOARD (FOR 4 -5 PERSONS)
- 2 X SEABOB S 5
- 1 X FLITE BOARD EFOIL
- 1 X JOBE FLOATING CHAIR
- 1 X AQUAGLIDE POOL (JELLY FISH PROTECTION POOL)

## OTHER FEATURES

SWIMMING POOL / DECK JACUZZI BEACH CLUB ZERO SPEED STABILIZERS