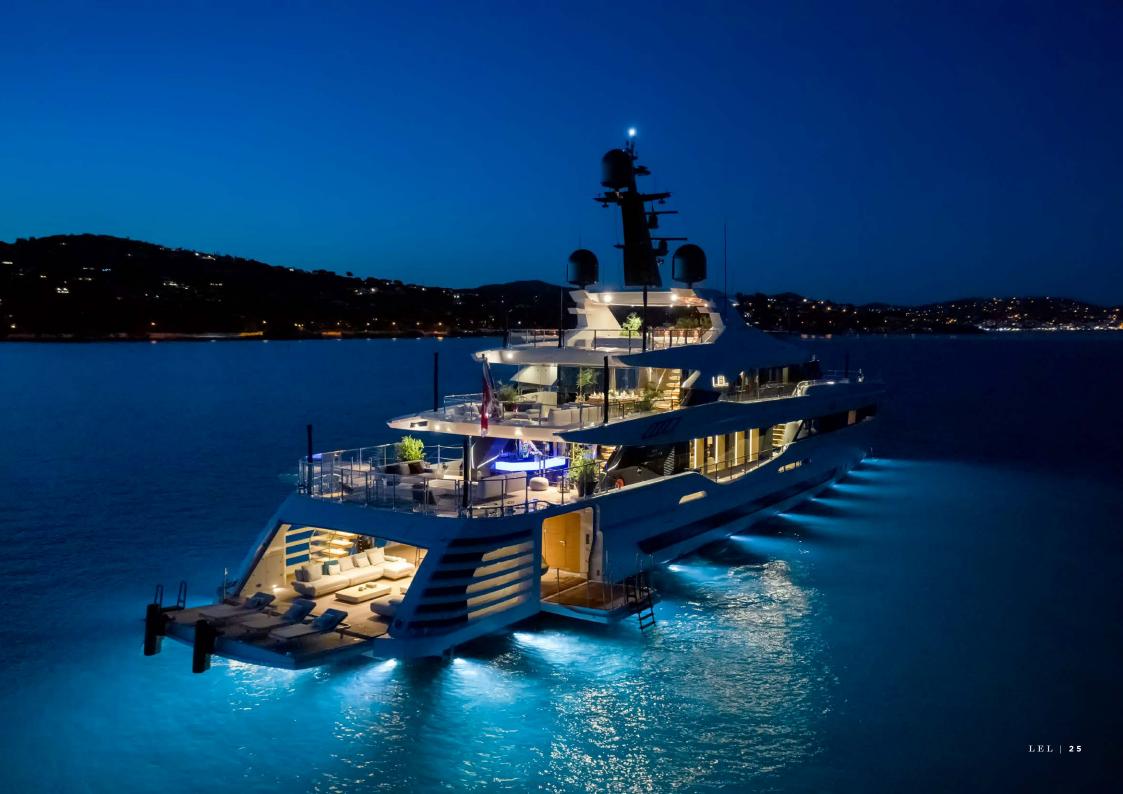

## LEL FOR CHARTER

specifications

**LENGTH** 49.7M / 163'1"

**BEAM** 9.0M / 29'6"

**DRAUGHT** 3.0M / 9'10"

**BUILDER** ROSSINAVI

**BUILT** 2020

CRUISING SPEED 17 KNOTS

MAXIMUM SPEED 22 KNOTS

FUEL CONSUMPTION 350 LITRES/HR

accommodation

CRUISING / OVERNIGHT GUESTS 12 / 12

NUMBER OF STATEROOMS 6 (5 DOUBLE, 1 TWIN)

NUMBER OF CREW 11

## OTHER FEATURES

SWIMMING POOL / DECK JACUZZI BEACH CLUB ZERO SPEED STABILIZERS