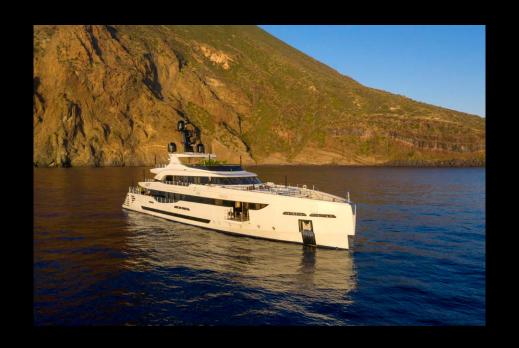

## LEL FOR CHARTER

specifications

**LENGTH** 49.7M / 163'1"

**BEAM** 9.0M / 29'6"

**DRAUGHT** 3.0M / 9'10"

**BUILDER** ROSSINAVI

**BUILT** 2020

CRUISING SPEED 17 KNOTS

MAXIMUM SPEED 22 KNOTS

FUEL CONSUMPTION 350 LITRES/HR

accommodation

CRUISING / OVERNIGHT GUESTS 12 / 12

NUMBER OF STATEROOMS 6 (5 DOUBLE, 1 TWIN)

NUMBER OF CREW 11