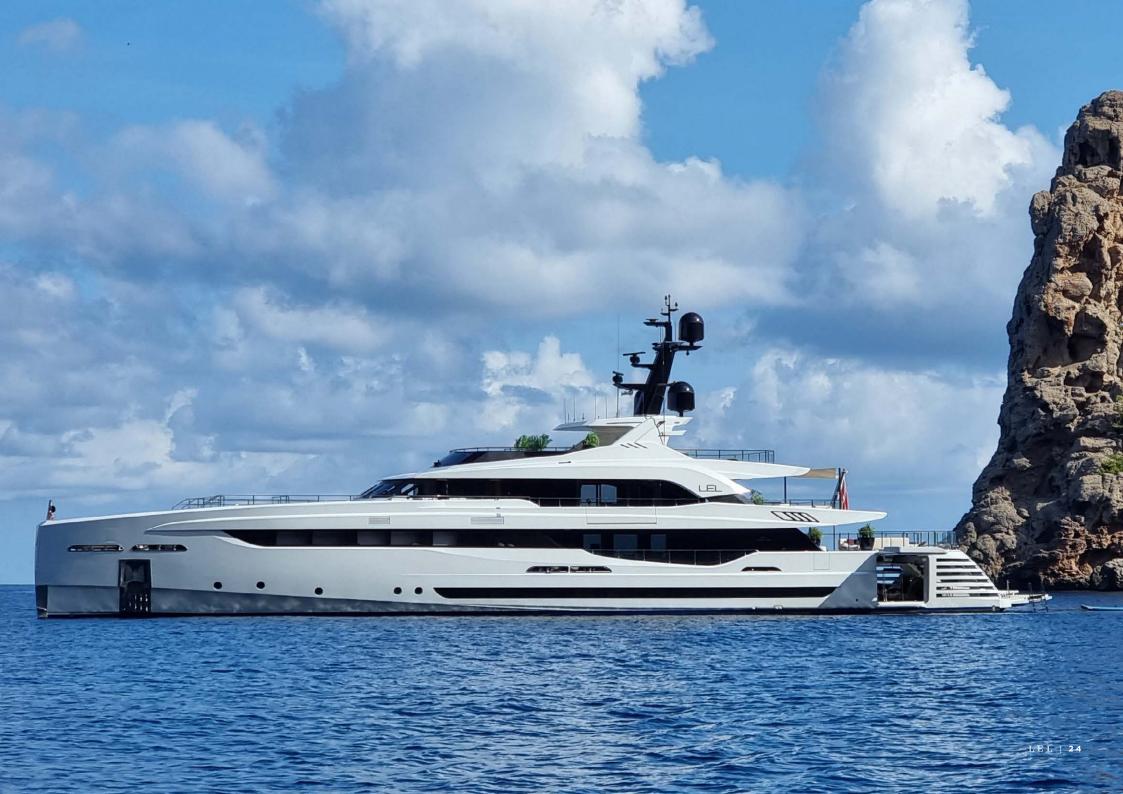

## LEL FOR CHARTER

specifications

**LENGTH** 49.7M / 163'1"

**BEAM** 9.0M / 29'6"

**DRAUGHT** 3.0M / 9'10"

**BUILDER** ROSSINAVI

**BUILT** 2020

CRUISING SPEED 17 KNOTS

MAXIMUM SPEED 22 KNOTS

FUEL CONSUMPTION 350 LITRES/HR

accommodation

CRUISING / OVERNIGHT GUESTS 12 / 12

NUMBER OF STATEROOMS 6 (5 DOUBLE, 1 TWIN)

NUMBER OF CREW 11