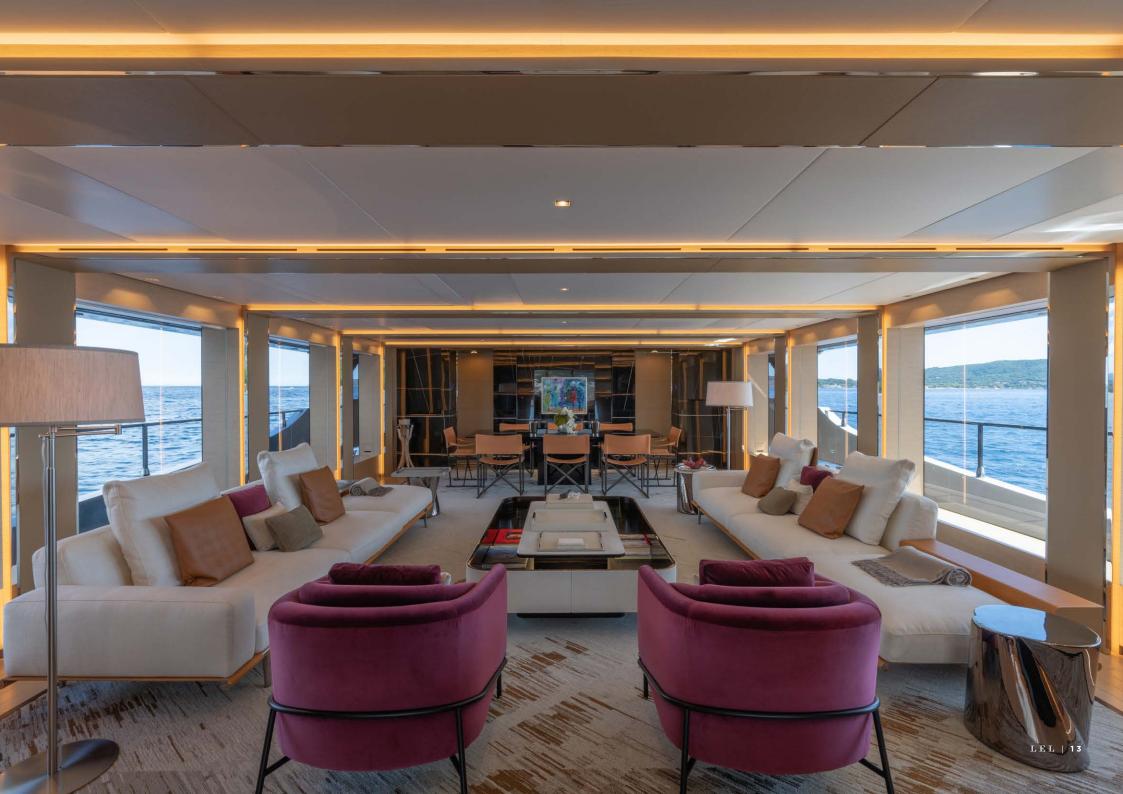

*BUILDER** ROSSINAVI

**BUILT** 2020

CRUISING SPEED 17 KNOTS

MAXIMUM SPEED 22 KNOTS

FUEL CONSUMPTION 350 LITRES/HR

accommodation

CRUISING / OVERNIGHT GUESTS 12 / 12

NUMBER OF STATEROOMS 6 (5 DOUBLE, 1 TWIN)

NUMBER OF CREW 11

## facilities & features

## **TENDERS & TOYS**

- 1 X RIBEYE TENDER 6.40M
- 1 X ANVERA 58' CHASE BOAT WITH 50KN SPEED
- 1 X RESCUE TENDER
- 1 X JET SKI SEADOO GTX
- 1 X INFLATABLE BANANA (3 SEATS)
- 1 X WAKE BOARD
- 1 X WATER SKI SET
- 1 X JOBE INFLATABLE TUBE
- 4 X STAND UP PADDLE BOARD
- 1 X FAMILY STAND UP PADDLE BOARD (FOR 4 -5 PERSONS)
- 2 X SEABOB S 5
- 1 X FLITE BOARD EFOIL
- 1 X JOBE FLOATING CHAIR
- 1 X AQUAGLIDE POOL (JELLY FISH PROTECTION POOL)

## OTHER FEATURES

SWIMMING POOL / DECK JACUZZI BEACH CLUB ZERO SPEED STABILIZERS