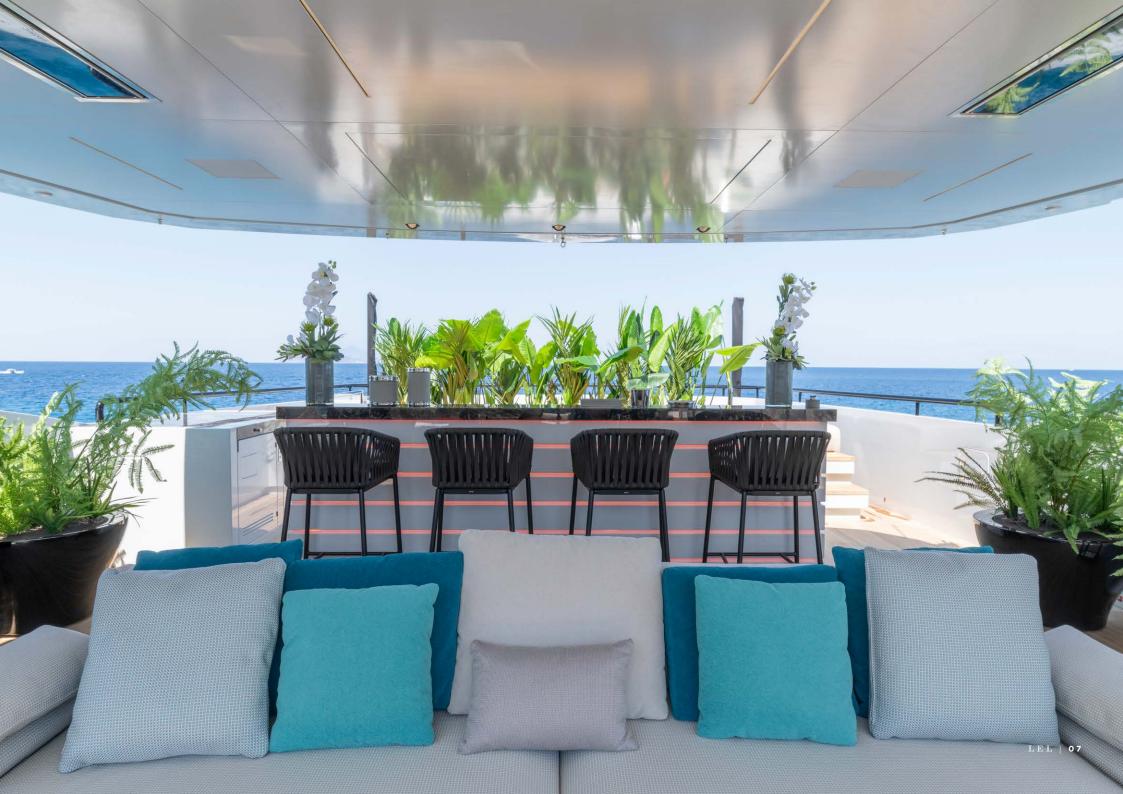

M / 9'10"

**BUILDER** ROSSINAVI

**BUILT** 2020

CRUISING SPEED 17 KNOTS

MAXIMUM SPEED 22 KNOTS

FUEL CONSUMPTION 350 LITRES/HR

accommodation

CRUISING / OVERNIGHT GUESTS 12 / 12

NUMBER OF STATEROOMS 6 (5 DOUBLE, 1 TWIN)

NUMBER OF CREW 11

## facilities & features

## **TENDERS & TOYS**

- 1 X RIBEYE TENDER 6.40M
- 1 X ANVERA 58' CHASE BOAT WITH 50KN SPEED
- 1 X RESCUE TENDER
- 1 X JET SKI SEADOO GTX
- 1 X INFLATABLE BANANA (3 SEATS)
- 1 X WAKE BOARD
- 1 X WATER SKI SET
- 1 X JOBE INFLATABLE TUBE
- 4 X STAND UP PADDLE BOARD
- 1 X FAMILY STAND UP PADDLE BOARD (FOR 4 -5 PERSONS)
- 2 X SEABOB S 5
- 1 X FLITE BOARD EFOIL
- 1 X JOBE FLOATING CHAIR
- 1 X AQUAGLIDE POOL (JELLY FISH PROTECTION POOL)

## OTHER FEATURES

SWIMMING POOL / DECK JACUZZI BEACH CLUB ZERO SPEED STABILIZERS