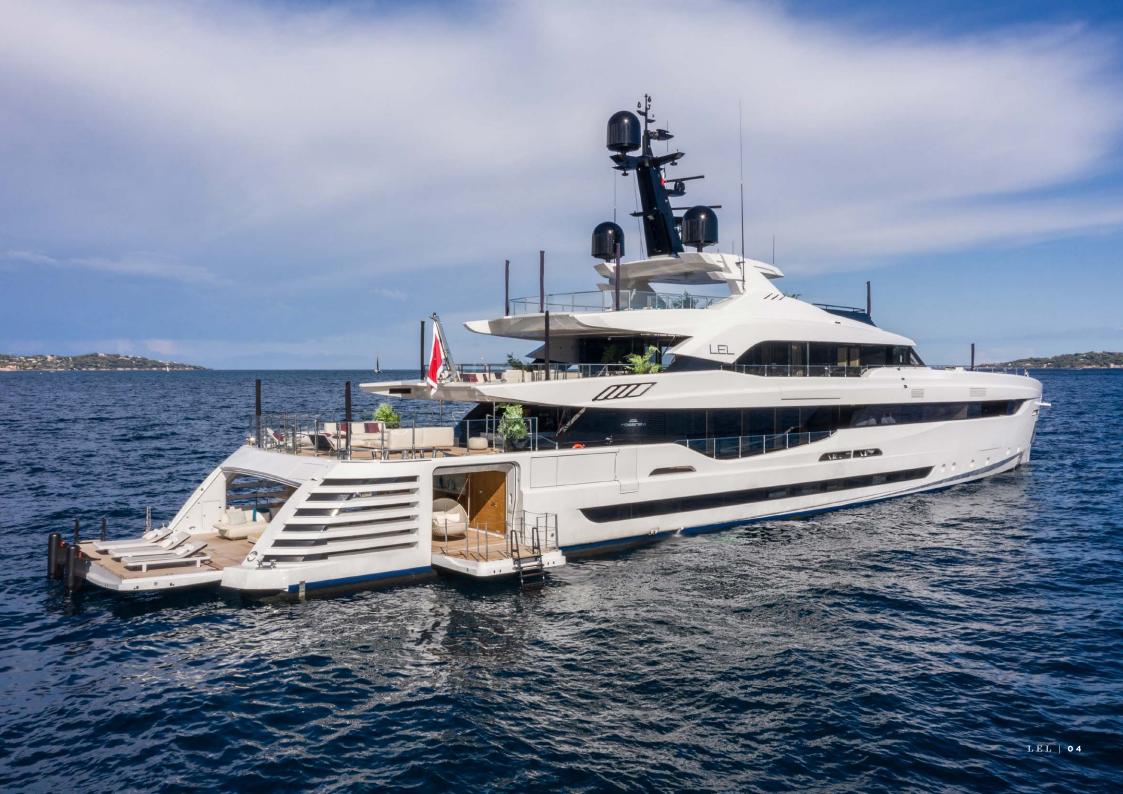

## **TENDERS & TOYS**

- 1 X RIBEYE TENDER 6.40M
- 1 X ANVERA 58' CHASE BOAT WITH 50KN SPEED
- 1 X RESCUE TENDER
- 1 X JET SKI SEADOO GTX
- 1 X INFLATABLE BANANA (3 SEATS)
- 1 X WAKE BOARD
- 1 X WATER SKI SET
- 1 X JOBE INFLATABLE TUBE
- 4 X STAND UP PADDLE BOARD
- 1 X FAMILY STAND UP PADDLE BOARD (FOR 4 -5 PERSONS)
- 2 X SEABOB S 5
- 1 X FLITE BOARD EFOIL
- 1 X JOBE FLOATING CHAIR
- 1 X AQUAGLIDE POOL (JELLY FISH PROTECTION POOL)

## OTHER FEATURES

SWIMMING POOL / DECK JACUZZI BEACH CLUB ZERO SPEED STABILIZERS