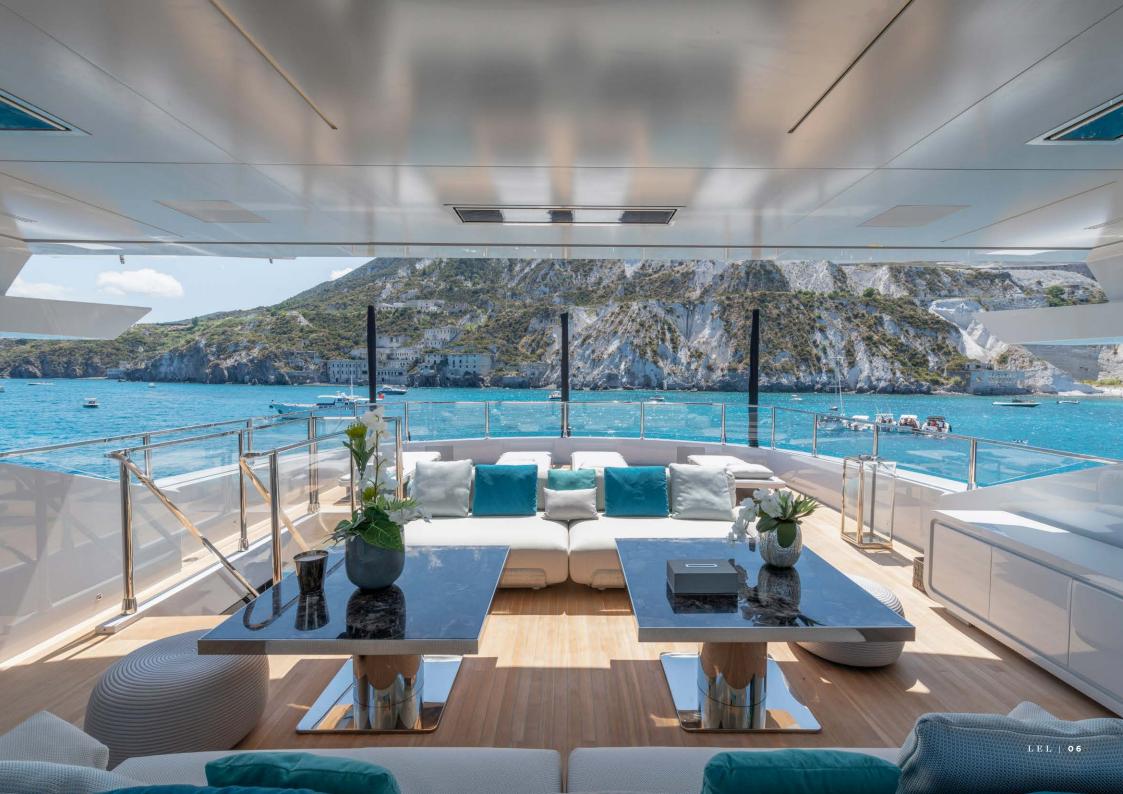

.0M / 9'10"

**BUILDER** ROSSINAVI

**BUILT** 2020

CRUISING SPEED 17 KNOTS

MAXIMUM SPEED 22 KNOTS

FUEL CONSUMPTION 350 LITRES/HR

accommodation

CRUISING / OVERNIGHT GUESTS 12 / 12

NUMBER OF STATEROOMS 6 (5 DOUBLE, 1 TWIN)

NUMBER OF CREW 11

## facilities & features

## **TENDERS & TOYS**

- 1 X RIBEYE TENDER 6.40M
- 1 X ANVERA 58' CHASE BOAT WITH 50KN SPEED
- 1 X RESCUE TENDER
- 1 X JET SKI SEADOO GTX
- 1 X INFLATABLE BANANA (3 SEATS)
- 1 X WAKE BOARD
- 1 X WATER SKI SET
- 1 X JOBE INFLATABLE TUBE
- 4 X STAND UP PADDLE BOARD
- 1 X FAMILY STAND UP PADDLE BOARD (FOR 4 -5 PERSONS)
- 2 X SEABOB S 5
- 1 X FLITE BOARD EFOIL
- 1 X JOBE FLOATING CHAIR
- 1 X AQUAGLIDE POOL (JELLY FISH PROTECTION POOL)

## OTHER FEATURES

SWIMMING POOL / DECK JACUZZI BEACH CLUB ZERO SPEED STABILIZERS