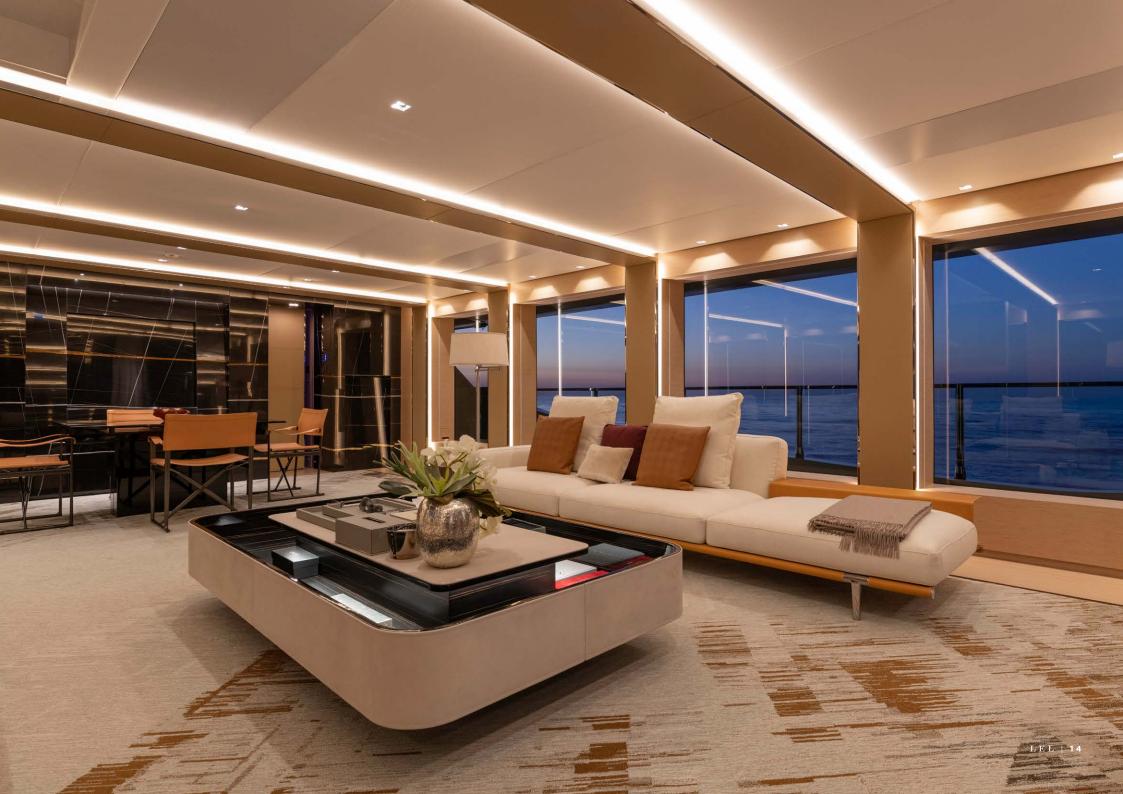

UILDER** ROSSINAVI

**BUILT** 2020

CRUISING SPEED 17 KNOTS

MAXIMUM SPEED 22 KNOTS

FUEL CONSUMPTION 350 LITRES/HR

accommodation

CRUISING / OVERNIGHT GUESTS 12 / 12

NUMBER OF STATEROOMS 6 (5 DOUBLE, 1 TWIN)

NUMBER OF CREW 11

## facilities & features

## **TENDERS & TOYS**

- 1 X RIBEYE TENDER 6.40M
- 1 X ANVERA 58' CHASE BOAT WITH 50KN SPEED
- 1 X RESCUE TENDER
- 1 X JET SKI SEADOO GTX
- 1 X INFLATABLE BANANA (3 SEATS)
- 1 X WAKE BOARD
- 1 X WATER SKI SET
- 1 X JOBE INFLATABLE TUBE
- 4 X STAND UP PADDLE BOARD
- 1 X FAMILY STAND UP PADDLE BOARD (FOR 4 -5 PERSONS)
- 2 X SEABOB S 5
- 1 X FLITE BOARD EFOIL
- 1 X JOBE FLOATING CHAIR
- 1 X AQUAGLIDE POOL (JELLY FISH PROTECTION POOL)

## OTHER FEATURES

SWIMMING POOL / DECK JACUZZI BEACH CLUB ZERO SPEED STABILIZERS