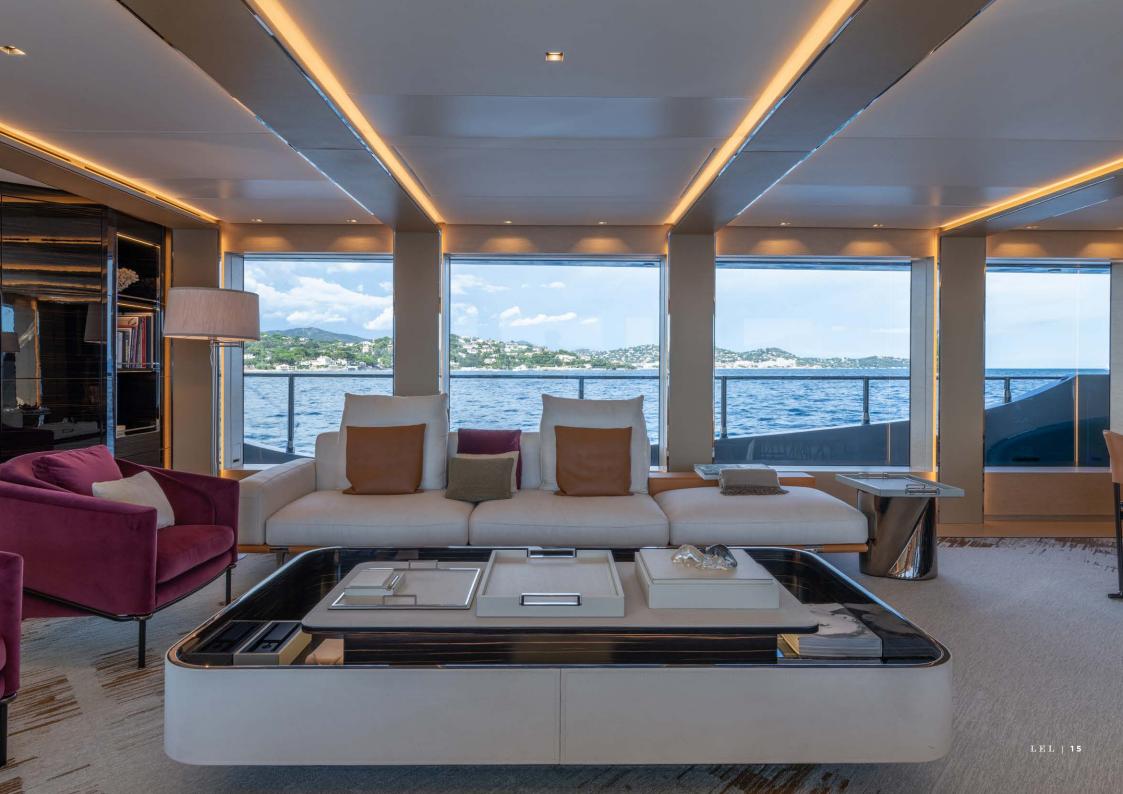

LDER** ROSSINAVI

**BUILT** 2020

CRUISING SPEED 17 KNOTS

MAXIMUM SPEED 22 KNOTS

FUEL CONSUMPTION 350 LITRES/HR

accommodation

CRUISING / OVERNIGHT GUESTS 12 / 12

NUMBER OF STATEROOMS 6 (5 DOUBLE, 1 TWIN)

NUMBER OF CREW 11

## facilities & features

## **TENDERS & TOYS**

- 1 X RIBEYE TENDER 6.40M
- 1 X ANVERA 58' CHASE BOAT WITH 50KN SPEED
- 1 X RESCUE TENDER
- 1 X JET SKI SEADOO GTX
- 1 X INFLATABLE BANANA (3 SEATS)
- 1 X WAKE BOARD
- 1 X WATER SKI SET
- 1 X JOBE INFLATABLE TUBE
- 4 X STAND UP PADDLE BOARD
- 1 X FAMILY STAND UP PADDLE BOARD (FOR 4 -5 PERSONS)
- 2 X SEABOB S 5
- 1 X FLITE BOARD EFOIL
- 1 X JOBE FLOATING CHAIR
- 1 X AQUAGLIDE POOL (JELLY FISH PROTECTION POOL)

## OTHER FEATURES

SWIMMING POOL / DECK JACUZZI BEACH CLUB ZERO SPEED STABILIZERS