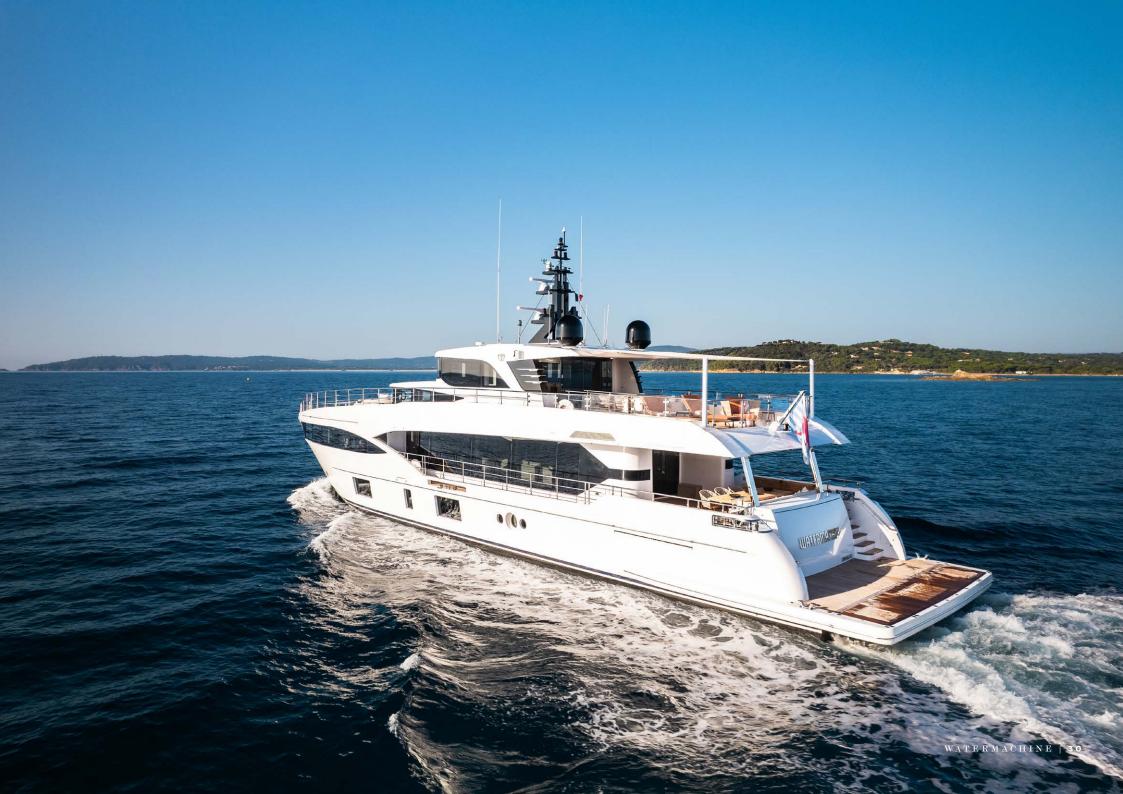

# WATERMACHINE FOR CHARTER

## specifications

**LENGTH** 33.0M / 108'3"

**BEAM** 6.90M / 22'8"

**DRAUGHT** 1.67M / 5'6"

BUILDER MAJESTY YACHTS

**BUILT** 2023

CRUISING SPEED 12.0 KNOTS

MAXIMUM SPEED 20.0 KNOTS