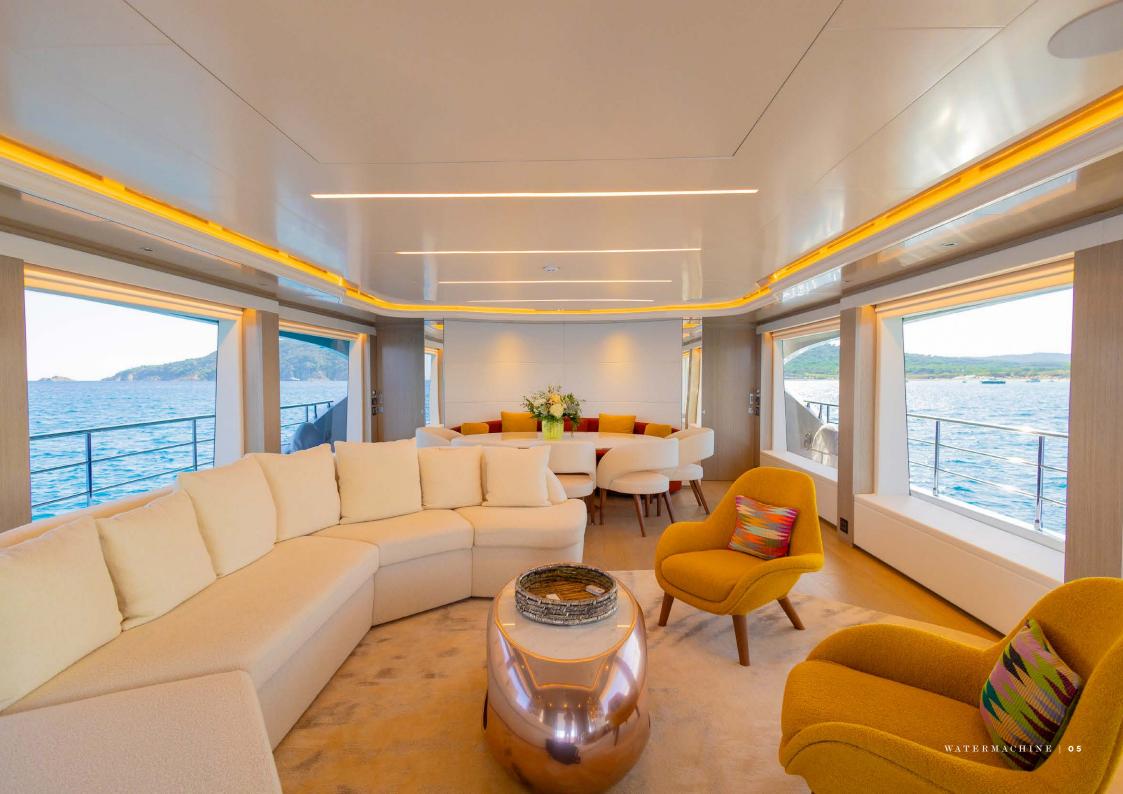

# WATERMACHINE FOR CHARTER

## specifications

**LENGTH** 33.0M / 108'3"

**BEAM** 6.90M / 22'8"

**DRAUGHT** 1.67M / 5'6"

BUILDER MAJESTY YACHTS

**BUILT** 2023

CRUISING SPEED 12.0 KNOTS

MAXIMUM SPEED 20.0 KNOTS

FUEL CONSUMPTION 200 L/HR

### accommodation

CRUISING / OVERNIGHT GUESTS 12 / 12

GUEST STATEROOMS 5 (3 DOUBLE, 1 TWIN, 1 CONVERTIBLE)

NUMBER OF CREW 6

## facilities & features

#### **TENDERS & TOYS**

AXOPAR 28 T-TOP CHASE BOAT

2 X SEABOB F5S

1 X E-JET SURF

WATER SKI

MAKEROARD

AIRHEAD'S BIG MABLE (2 PEOPLE)

2 X PADDLES

#### OTHER FEATURES

WIFI

MASTER STATEROOM ON MAIN DECK SAUNA / STEAM ROOM ZERO SPEED STABILIZERS

STABILIZERS UNDERWAY