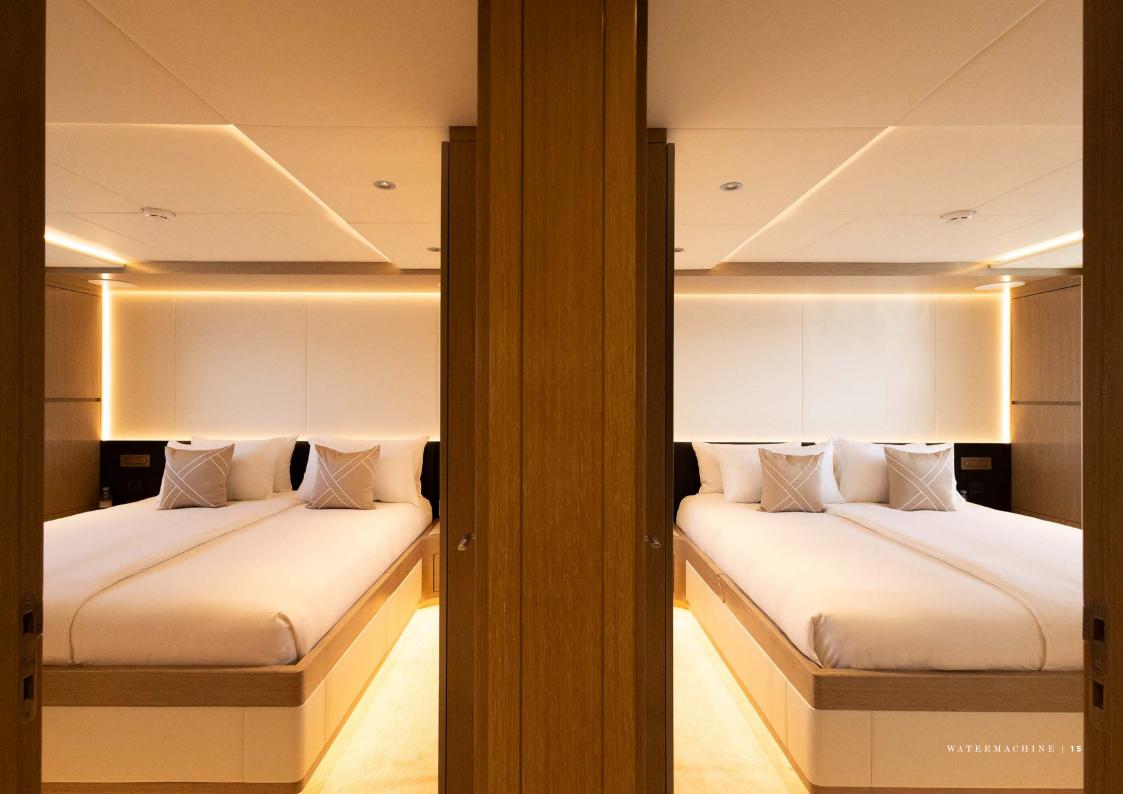

### accommodation

CRUISING / OVERNIGHT GUESTS 12 / 12

GUEST STATEROOMS 5 (3 DOUBLE, 1 TWIN, 1 CONVERTIBLE)

NUMBER OF CREW 6