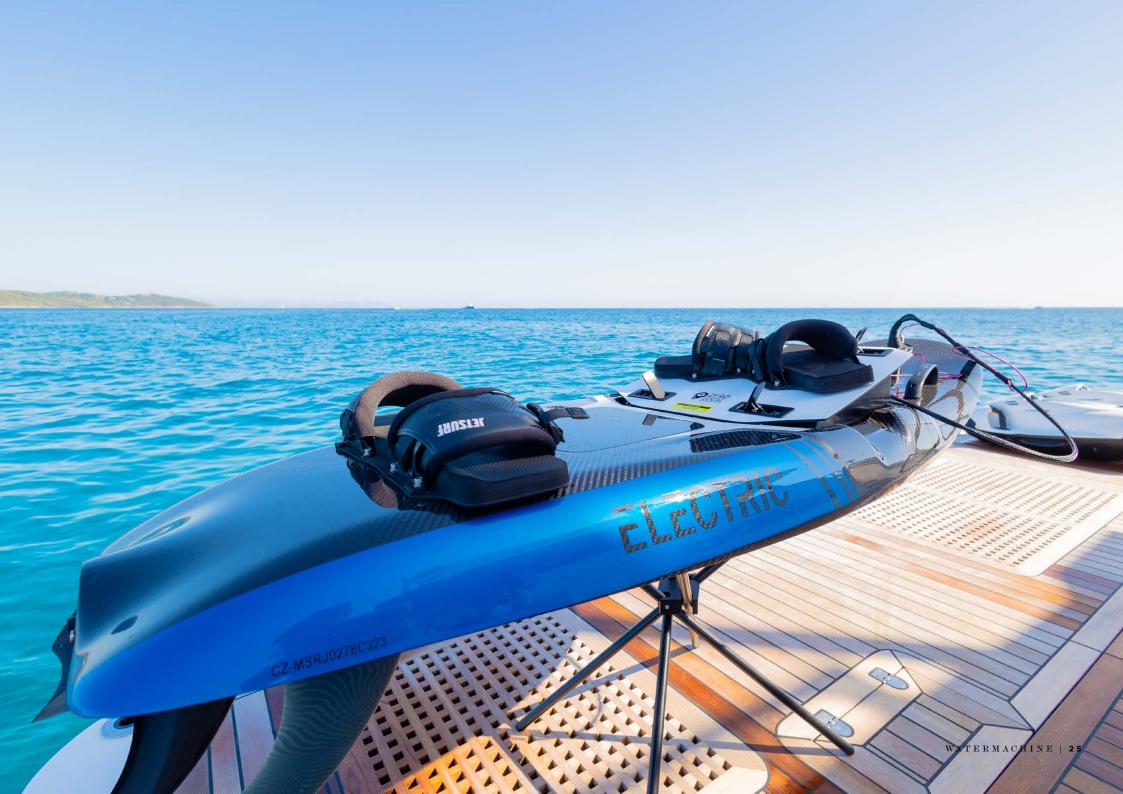

#### **TENDERS & TOYS**

AXOPAR 28 T-TOP CHASE BOAT

2 X SEABOB F5S

1 X E-JET SURF

WATER SKI

MAKEROARD

AIRHEAD'S BIG MABLE (2 PEOPLE)

2 X PADDLES