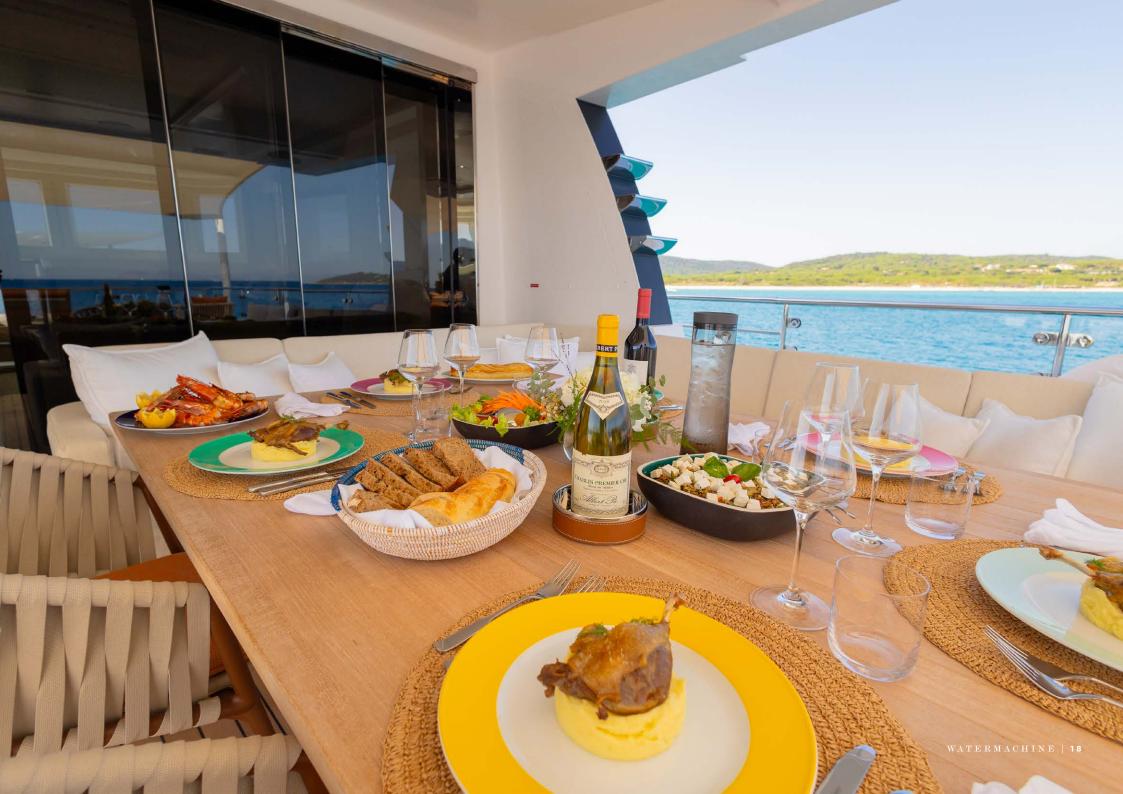

# WATERMACHINE FOR CHARTER

## specifications

**LENGTH** 33.0M / 108'3"

**BEAM** 6.90M / 22'8"

**DRAUGHT** 1.67M / 5'6"

BUILDER MAJESTY YACHTS

**BUILT** 2023

CRUISING SPEED 12.0 KNOTS

MAXIMUM SPEED 20.0 KNOTS

FUEL CONSUMPTION 200 L/HR

### accommodation

CRUISING / OVERNIGHT GUESTS 12 / 12

GUEST STATEROOMS 5 (3 DOUBLE, 1 TWIN, 1 CONVERTIBLE)

NUMBER OF CREW 6

## facilities & features

#### **TENDERS & TOYS**

AXOPAR 28 T-TOP CHASE BOAT

2 X SEABOB F5S

1 X E-JET SURF

WATER SKI

MAKEROARD

AIRHEAD'S BIG MABLE (2 PEOPLE)

2 X PADDLES

#### OTHER FEATURES

WIFI

MASTER STATEROOM ON MAIN DECK SAUNA / STEAM ROOM ZERO SPEED STABILIZERS

STABILIZERS UNDERWAY