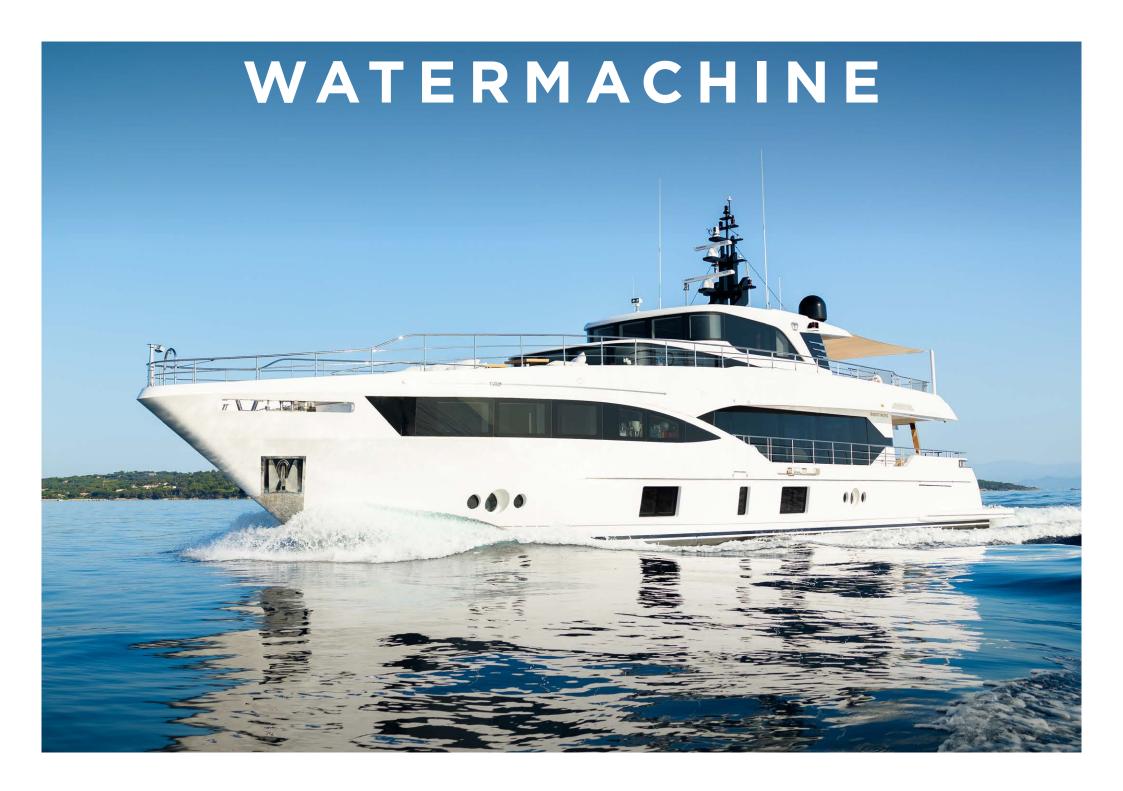

# WATERMACHINE FOR CHARTER

## specifications

**LENGTH** 33.0M / 108'3"

**BEAM** 6.90M / 22'8"

**DRAUGHT** 1.67M / 5'6"

BUILDER MAJESTY YACHTS

**BUILT** 2023

CRUISING SPEED 12.0 KNOTS

MAXIMUM SPEED 20.0 KNOTS