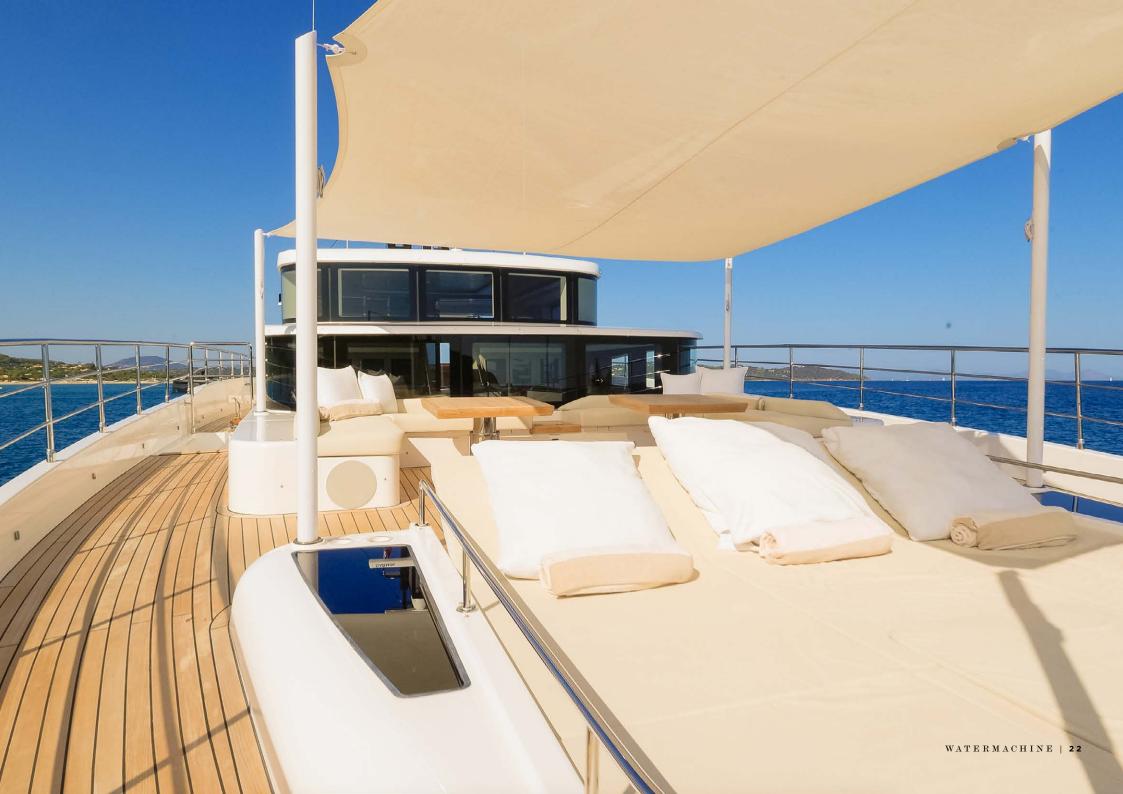

# WATERMACHINE FOR CHARTER

## specifications

**LENGTH** 33.0M / 108'3"

**BEAM** 6.90M / 22'8"

**DRAUGHT** 1.67M / 5'6"

BUILDER MAJESTY YACHTS

**BUILT** 2023

CRUISING SPEED 12.0 KNOTS

MAXIMUM SPEED 20.0 KNOTS

FUEL CONSUMPTION 200 L/HR

### accommodation

CRUISING / OVERNIGHT GUESTS 12 / 12

GUEST STATEROOMS 5 (3 DOUBLE, 1 TWIN, 1 CONVERTIBLE)

NUMBER OF CREW 6

## facilities & features

#### **TENDERS & TOYS**

AXOPAR 28 T-TOP CHASE BOAT

2 X SEABOB F5S

1 X E-JET SURF

WATER SKI

MAKEROARD

AIRHEAD'S BIG MABLE (2 PEOPLE)

2 X PADDLES

#### OTHER FEATURES

WIFI

MASTER STATEROOM ON MAIN DECK SAUNA / STEAM ROOM ZERO SPEED STABILIZERS

STABILIZERS UNDERWAY