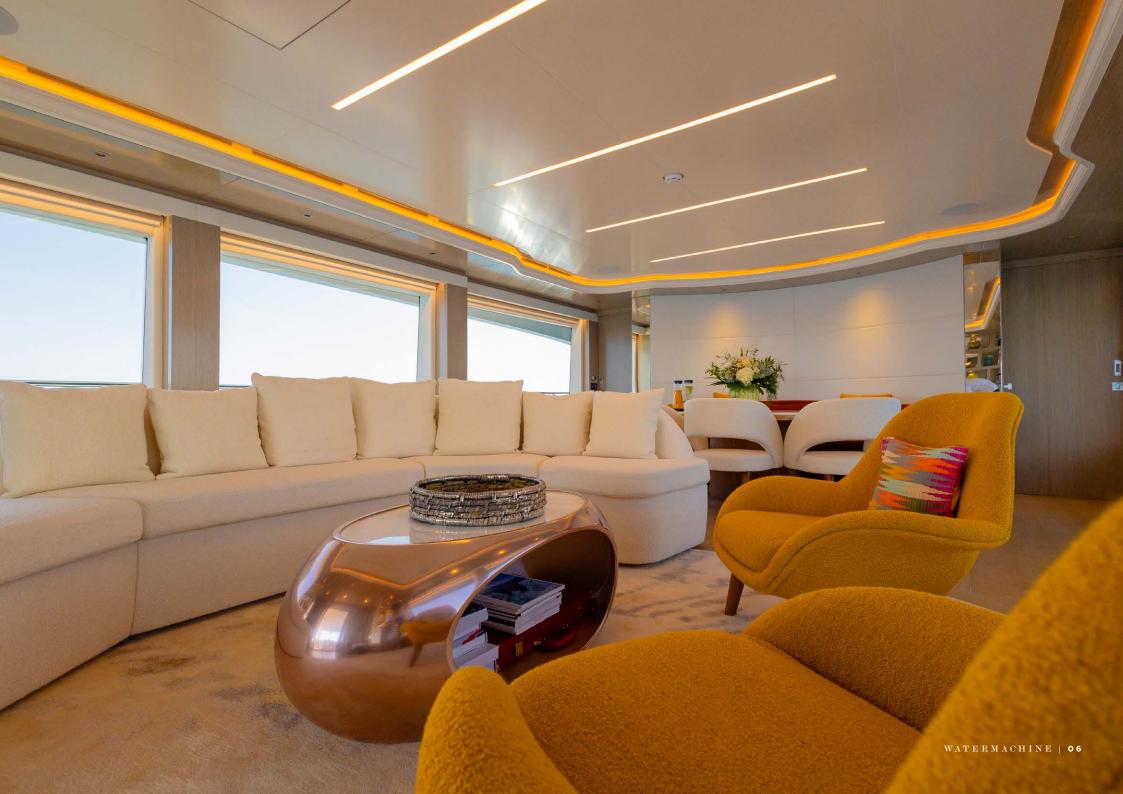

# WATERMACHINE FOR CHARTER

## specifications

**LENGTH** 33.0M / 108'3"

**BEAM** 6.90M / 22'8"

**DRAUGHT** 1.67M / 5'6"

BUILDER MAJESTY YACHTS

**BUILT** 2023

CRUISING SPEED 12.0 KNOTS

MAXIMUM SPEED 20.0 KNOTS

FUEL CONSUMPTION 200 L/HR

### accommodation

CRUISING / OVERNIGHT GUESTS 12 / 12

GUEST STATEROOMS 5 (3 DOUBLE, 1 TWIN, 1 CONVERTIBLE)

NUMBER OF CREW 6

## facilities & features

#### **TENDERS & TOYS**

AXOPAR 28 T-TOP CHASE BOAT

2 X SEABOB F5S

1 X E-JET SURF

WATER SKI

MAKEROARD

AIRHEAD'S BIG MABLE (2 PEOPLE)

2 X PADDLES

#### OTHER FEATURES

WIFI

MASTER STATEROOM ON MAIN DECK SAUNA / STEAM ROOM ZERO SPEED STABILIZERS

STABILIZERS UNDERWAY