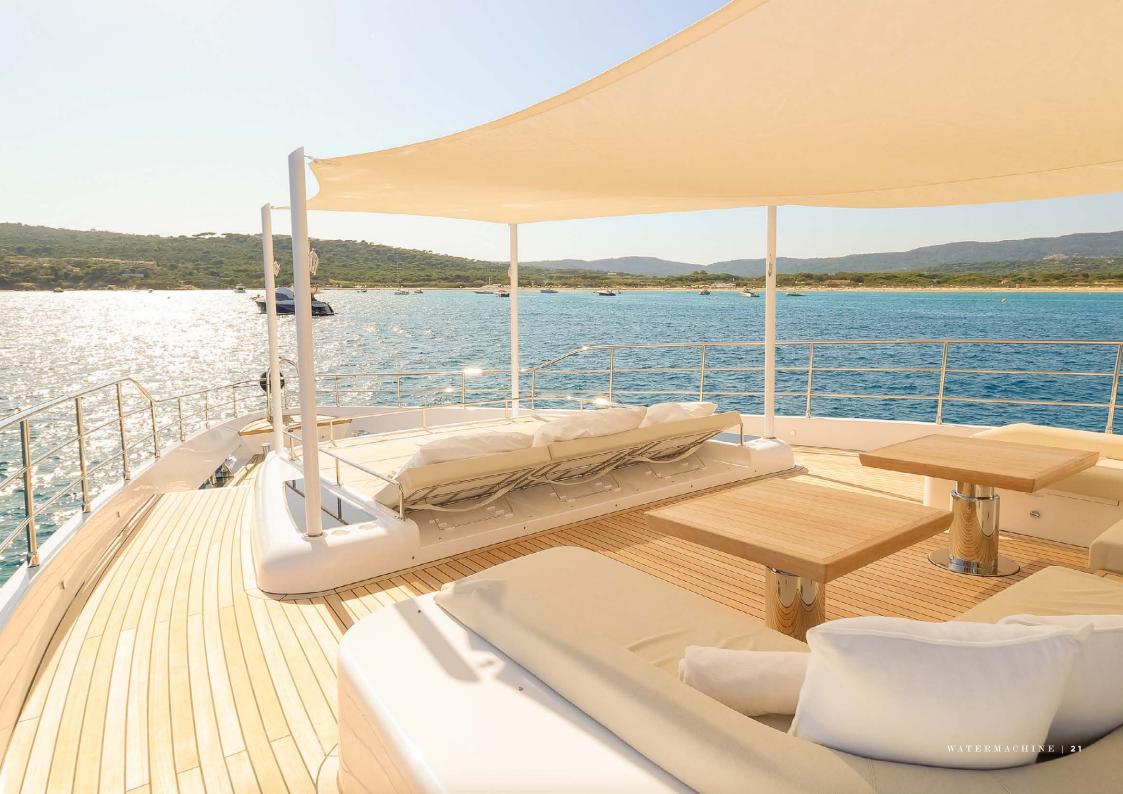

# WATERMACHINE FOR CHARTER

## specifications

**LENGTH** 33.0M / 108'3"

**BEAM** 6.90M / 22'8"

**DRAUGHT** 1.67M / 5'6"

BUILDER MAJESTY YACHTS

**BUILT** 2023

CRUISING SPEED 12.0 KNOTS

MAXIMUM SPEED 20.0 KNOTS

FUEL CONSUMPTION 200 L/HR

### accommodation

CRUISING / OVERNIGHT GUESTS 12 / 12

GUEST STATEROOMS 5 (3 DOUBLE, 1 TWIN, 1 CONVERTIBLE)

NUMBER OF CREW 6

## facilities & features

#### **TENDERS & TOYS**

AXOPAR 28 T-TOP CHASE BOAT

2 X SEABOB F5S

1 X E-JET SURF

WATER SKI

MAKEROARD

AIRHEAD'S BIG MABLE (2 PEOPLE)

2 X PADDLES

#### OTHER FEATURES

WIFI

MASTER STATEROOM ON MAIN DECK SAUNA / STEAM ROOM ZERO SPEED STABILIZERS

STABILIZERS UNDERWAY