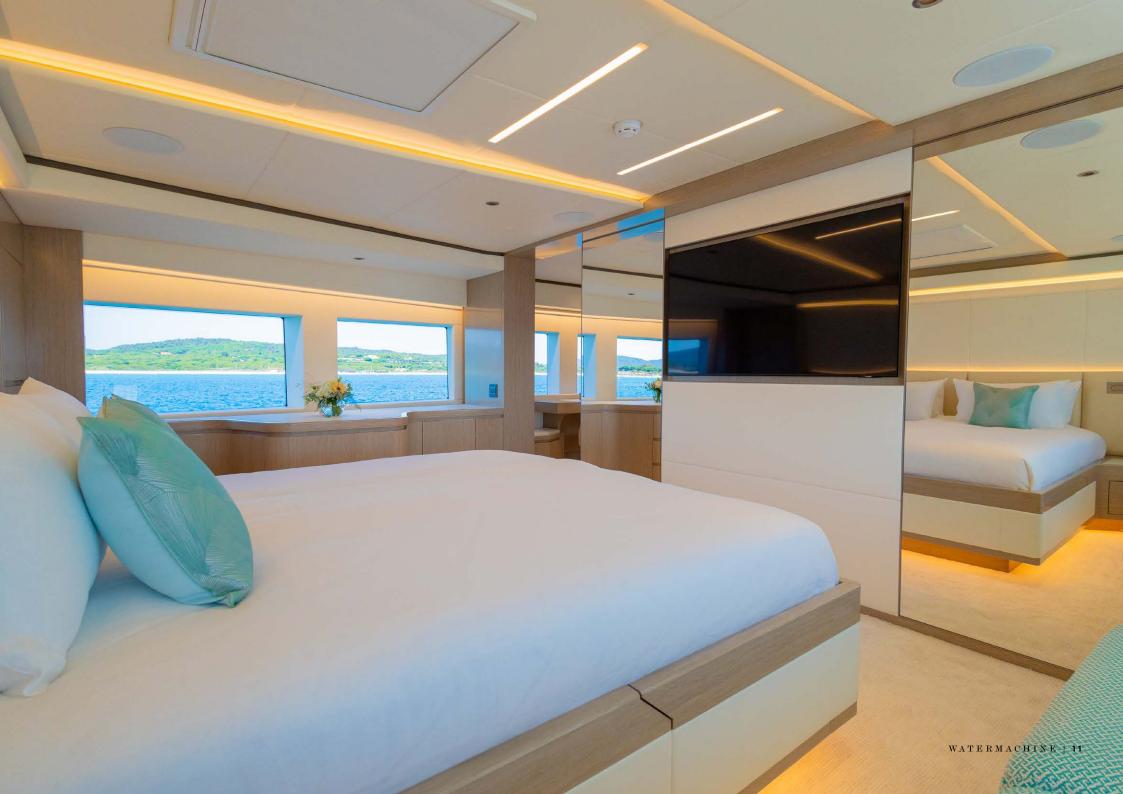

# WATERMACHINE FOR CHARTER

## specifications

**LENGTH** 33.0M / 108'3"

**BEAM** 6.90M / 22'8"

**DRAUGHT** 1.67M / 5'6"

BUILDER MAJESTY YACHTS

**BUILT** 2023

CRUISING SPEED 12.0 KNOTS

MAXIMUM SPEED 20.0 KNOTS

FUEL CONSUMPTION 200 L/HR

### accommodation

CRUISING / OVERNIGHT GUESTS 12 / 12

GUEST STATEROOMS 5 (3 DOUBLE, 1 TWIN, 1 CONVERTIBLE)

NUMBER OF CREW 6

## facilities & features

#### **TENDERS & TOYS**

AXOPAR 28 T-TOP CHASE BOAT

2 X SEABOB F5S

1 X E-JET SURF

WATER SKI

MAKEROARD

AIRHEAD'S BIG MABLE (2 PEOPLE)

2 X PADDLES

#### OTHER FEATURES

WIFI

MASTER STATEROOM ON MAIN DECK SAUNA / STEAM ROOM ZERO SPEED STABILIZERS

STABILIZERS UNDERWAY