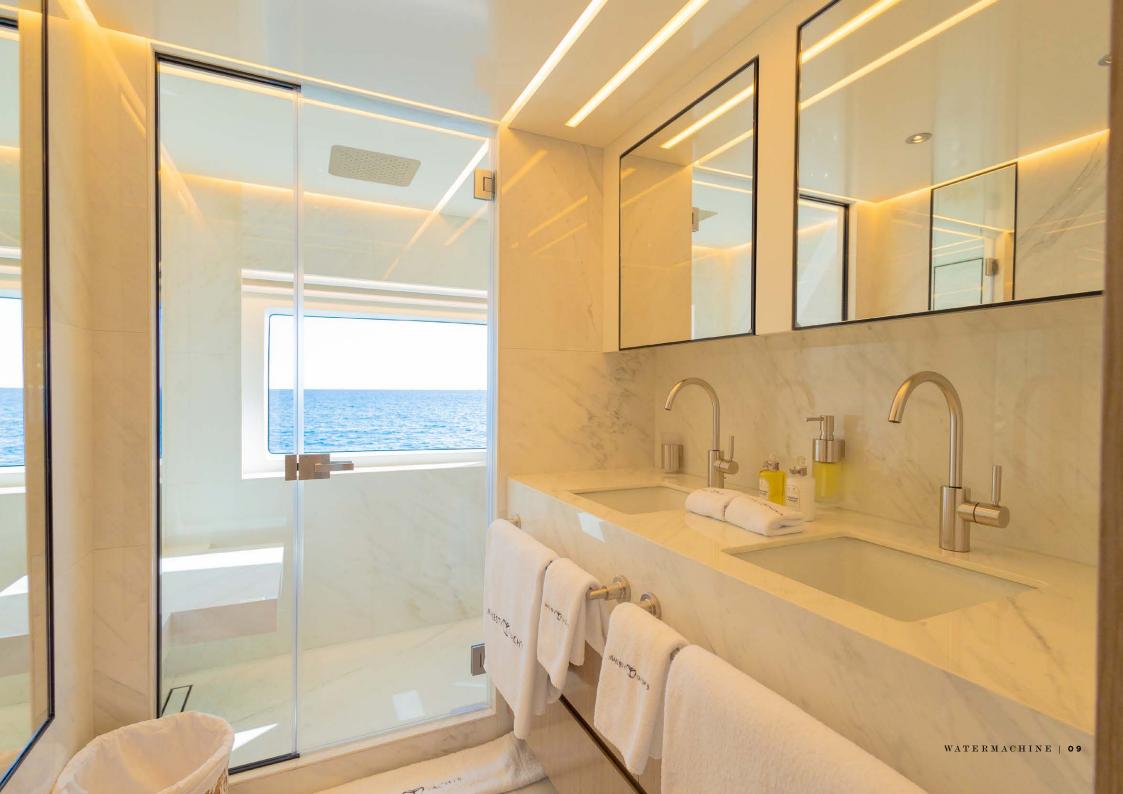

# WATERMACHINE FOR CHARTER

## specifications

**LENGTH** 33.0M / 108'3"

**BEAM** 6.90M / 22'8"

**DRAUGHT** 1.67M / 5'6"

BUILDER MAJESTY YACHTS

**BUILT** 2023

CRUISING SPEED 12.0 KNOTS

MAXIMUM SPEED 20.0 KNOTS

FUEL CONSUMPTION 200 L/HR

### accommodation

CRUISING / OVERNIGHT GUESTS 12 / 12

GUEST STATEROOMS 5 (3 DOUBLE, 1 TWIN, 1 CONVERTIBLE)

NUMBER OF CREW 6

## facilities & features

#### **TENDERS & TOYS**

AXOPAR 28 T-TOP CHASE BOAT

2 X SEABOB F5S

1 X E-JET SURF

WATER SKI

MAKEROARD

AIRHEAD'S BIG MABLE (2 PEOPLE)

2 X PADDLES

#### OTHER FEATURES

WIFI

MASTER STATEROOM ON MAIN DECK SAUNA / STEAM ROOM ZERO SPEED STABILIZERS

STABILIZERS UNDERWAY