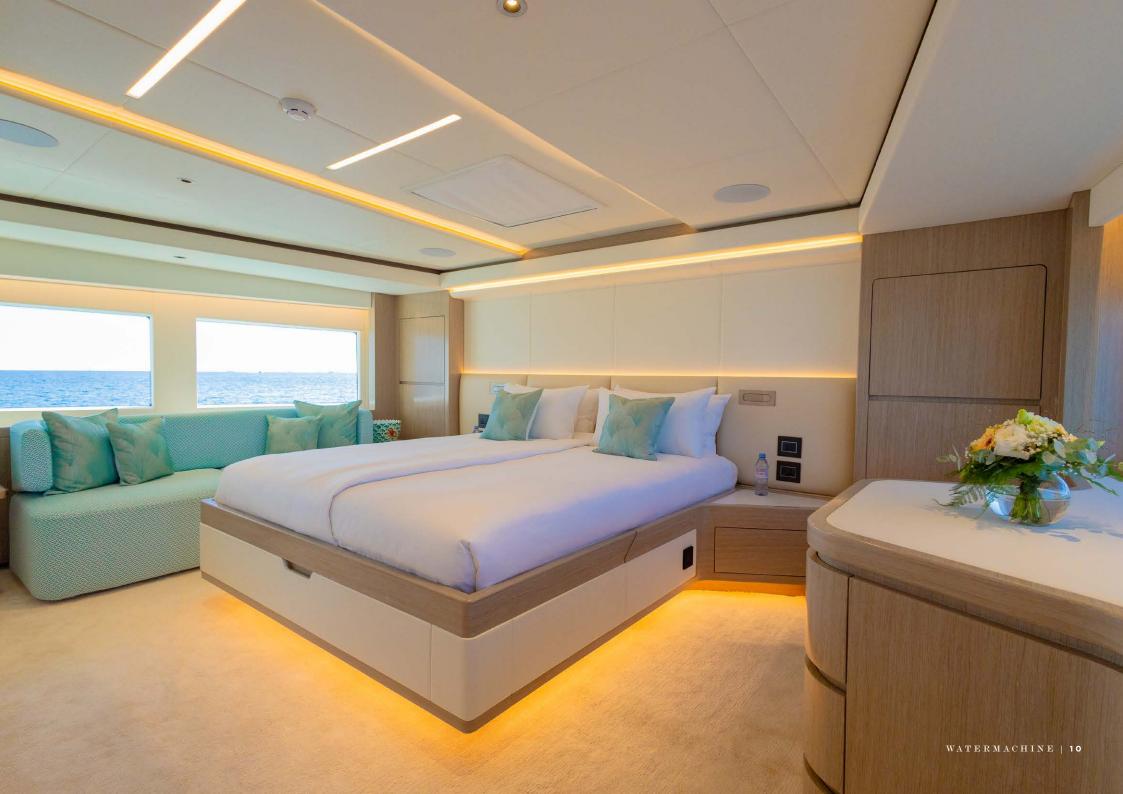

# WATERMACHINE FOR CHARTER

## specifications

**LENGTH** 33.0M / 108'3"

**BEAM** 6.90M / 22'8"

**DRAUGHT** 1.67M / 5'6"

BUILDER MAJESTY YACHTS

**BUILT** 2023

CRUISING SPEED 12.0 KNOTS

MAXIMUM SPEED 20.0 KNOTS

FUEL CONSUMPTION 200 L/HR

### accommodation

CRUISING / OVERNIGHT GUESTS 12 / 12

GUEST STATEROOMS 5 (3 DOUBLE, 1 TWIN, 1 CONVERTIBLE)

NUMBER OF CREW 6

## facilities & features

#### **TENDERS & TOYS**

AXOPAR 28 T-TOP CHASE BOAT

2 X SEABOB F5S

1 X E-JET SURF

WATER SKI

MAKEROARD

AIRHEAD'S BIG MABLE (2 PEOPLE)

2 X PADDLES

#### OTHER FEATURES

WIFI

MASTER STATEROOM ON MAIN DECK SAUNA / STEAM ROOM ZERO SPEED STABILIZERS

STABILIZERS UNDERWAY