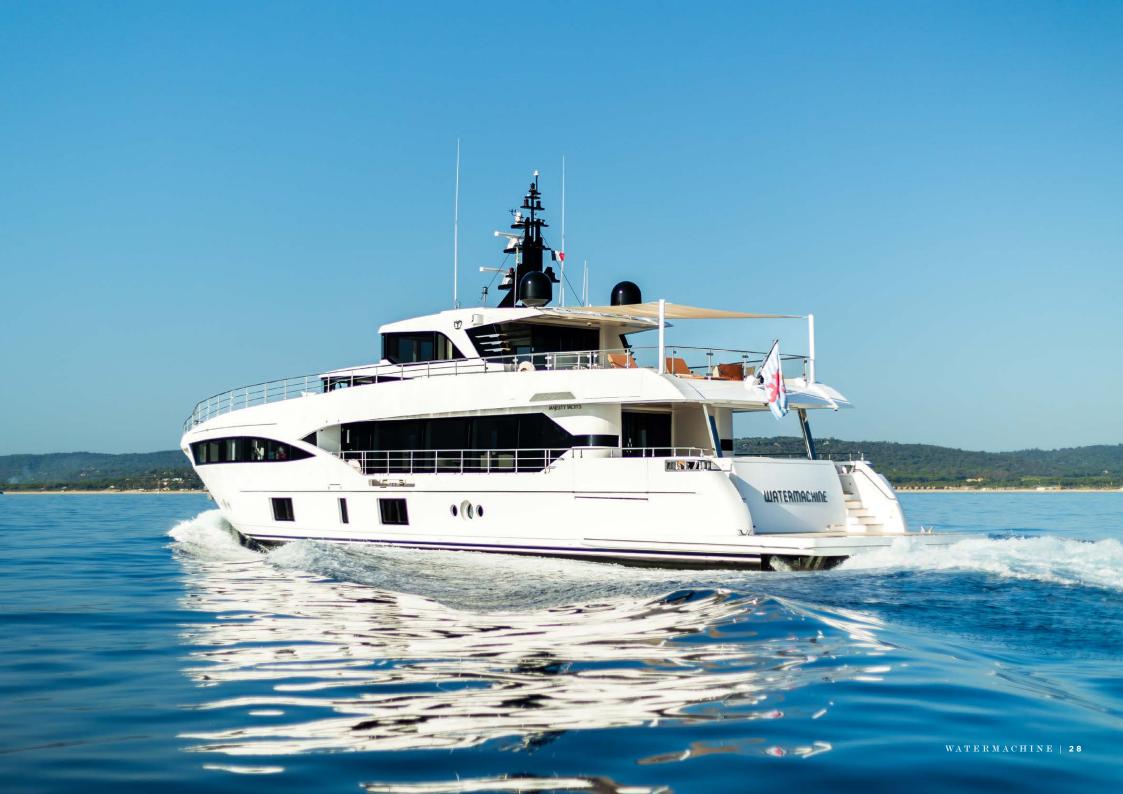

## specifications

**LENGTH** 33.0M / 108'3"

**BEAM** 6.90M / 22'8"

**DRAUGHT** 1.67M / 5'6"

BUILDER MAJESTY YACHTS

**BUILT** 2023

CRUISING SPEED 12.0 KNOTS

MAXIMUM SPEED 20.0 KNOTS