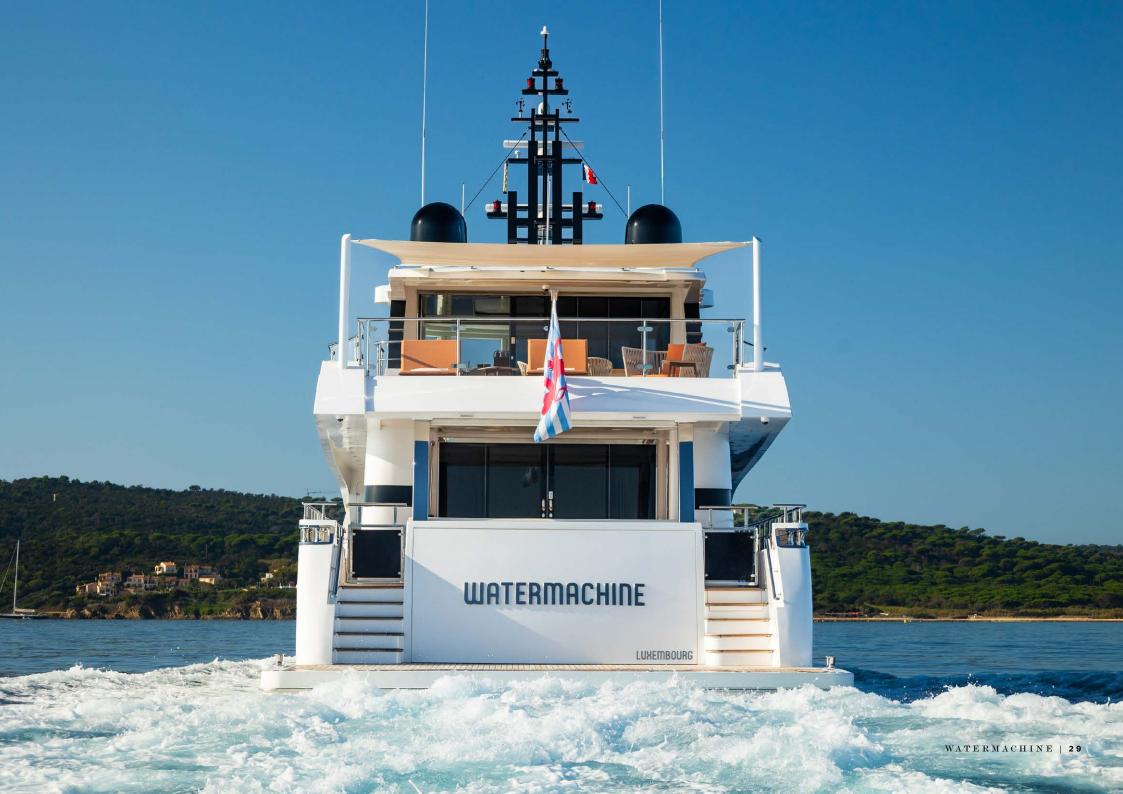

# WATERMACHINE FOR CHARTER

## specifications

**LENGTH** 33.0M / 108'3"

**BEAM** 6.90M / 22'8"

**DRAUGHT** 1.67M / 5'6"

BUILDER MAJESTY YACHTS

**BUILT** 2023

CRUISING SPEED 12.0 KNOTS

MAXIMUM SPEED 20.0 KNOTS